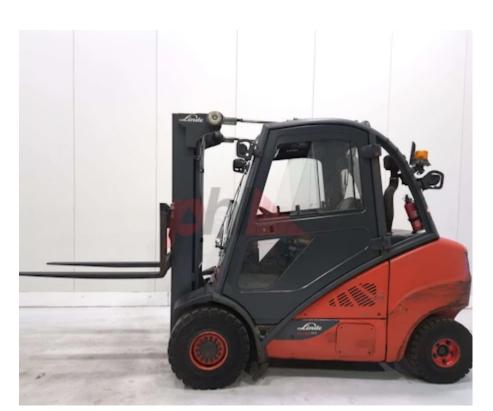

Specification

Stock No 322033 DIESEL Type LINDE Make Model H35D-02 2019 Euromast 3F480 8884 Hours 3500 kg Capacity Lift height 4800 Values **Quality Rating** 4

Mechanical

Character.
Load Centre (c) 500 mm
Operating mode (Characteristic) Seated

Weights

Service weight (Total weight ) 5040 kg

Wheels
Tyres type Superelastic
Tyres front condition 50%
Tyres rear condition 50%

Dimensions 4800 mm Lift height (h3) Extended height (h4) 5660 mm Height of overhead guard (cabin) 2230 mm Overall length (I1) 4240 mm Length to fork face (I2) 3030 mm Overall width (b1/b2) 2240 mm Forks length (I) 1200 mm DIN 15173 / 2A Fork carriage (class) Fork carriage width (b3) 1240 mm Length of chasis (I7) 3910 mm Collapsed height (h1) 2220 mm Forks width (e) 120 mm Auxiliary lift (h9) 1670 mm

Performance

Service brake mechanical/electric

Drive

Battery voltage/capacity 12V V/Ah

Attachment

Attachment type (Attachment type) Sideshifts

Engine

Manufacturer of engine/type VW Audi
Cylinders/Displac. ccm 4 cylinder
Engine type (Engine type) diesel

Location

Extras

Full Cab, SS, LED
Extras lights, Cabin Air
Heater.
Extras Hyds 3rd & 4th

Phone:

Email:

Website:

+44(0) 1784 818181

https://www.phl.co.uk