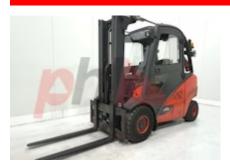

Specification

Stock No 322033 DIESEL Type LINDE Make Model H35D-02 2019 Euromast 3F480 8884 Hours 3500 kg Capacity Lift height 4800 Values **Quality Rating** 4

Mechanical

Character.
Load Centre (c) 500 mm
Operating mode (Characteristic) Seated

Weights

Service weight (Total weight ) 5040 kg

Wheels
Tyres type Superelastic
Tyres front condition 50%
Tyres rear condition 50%

Dimensions 4800 mm Lift height (h3) Extended height (h4) 5660 mm Height of overhead guard (cabin) 2230 mm Overall length (I1) 4240 mm Length to fork face (I2) 3030 mm Overall width (b1/b2) 2240 mm Forks length (I) 1200 mm DIN 15173 / 2A Fork carriage (class) Fork carriage width (b3) 1240 mm Length of chasis (I7) 3910 mm Collapsed height (h1) 2220 mm Forks width (e) 120 mm Auxiliary lift (h9) 1670 mm

Performance

Service brake mechanical/electric

Drive

Battery voltage/capacity 12V V/Ah

Attachment

Attachment type (Attachment type) Sideshifts

Engine

Manufacturer of engine/type VW Audi
Cylinders/Displac. ccm 4 cylinder
Engine type (Engine type) diesel

Location

Extras

Full Cab, SS, LED
Extras lights, Cabin Air
Heater.
Extras Hyds 3rd & 4th

Phone:

Email:

Website:

+44(0) 1784 818181

https://www.phl.co.uk