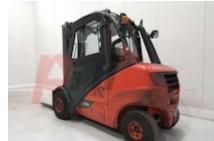

Specification

Stock No 322033 DIESEL Type LINDE Make Model H35D-02 2019 Euromast 3F480 8884 Hours 3500 kg Capacity Lift height 4800 Values **Quality Rating** 4

Mechanical

Character.
Load Centre (c) 500 mm
Operating mode (Characteristic) Seated

Weights

Service weight (Total weight ) 5040 kg

Wheels
Tyres type Superelastic
Tyres front condition 50%
Tyres rear condition 50%

Dimensions 4800 mm Lift height (h3) Extended height (h4) 5660 mm Height of overhead guard (cabin) 2230 mm Overall length (I1) 4240 mm Length to fork face (I2) 3030 mm Overall width (b1/b2) 2240 mm Forks length (I) 1200 mm DIN 15173 / 2A Fork carriage (class) Fork carriage width (b3) 1240 mm Length of chasis (I7) 3910 mm Collapsed height (h1) 2220 mm Forks width (e) 120 mm Auxiliary lift (h9) 1670 mm

Performance

Service brake mechanical/electric

Drive

Battery voltage/capacity 12V V/Ah

Attachment

Attachment type (Attachment type) Sideshifts

Engine

Manufacturer of engine/type VW Audi
Cylinders/Displac. ccm 4 cylinder
Engine type (Engine type) diesel

Location

Extras

Full Cab, SS, LED
Extras lights, Cabin Air
Heater.
Extras Hyds 3rd & 4th

Phone:

Email:

Website:

+44(0) 1784 818181

https://www.phl.co.uk