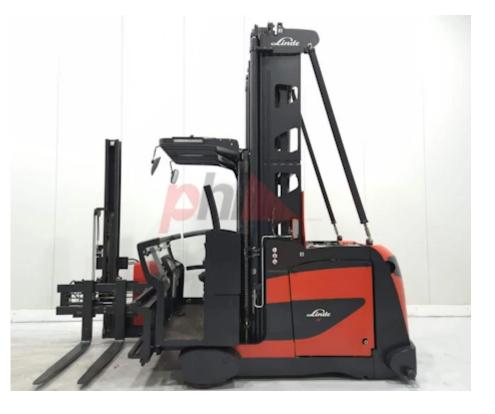

## Specification

| Stock No                        | 383895           |
|---------------------------------|------------------|
| Туре                            | TURRET MAN UP    |
| Make                            | LINDE            |
| Model                           | K                |
| Year                            | 2017             |
| Euromast                        | 3F948            |
| Hours                           | 10508            |
| Capacity                        | 1150 kg          |
| Lift height                     | 9485             |
| Values<br>Quality Rating        | 4                |
| Mechanical                      |                  |
| Character.                      |                  |
| Load Centre (c)                 | 450/550/650 mm   |
| Operating mode (Characteristic) | Seated           |
|                                 | Sealed           |
| Weights                         |                  |
| Service weight (Total weight )  | 7235kg + 1956 kg |
| Wheels                          |                  |
| Tyres type                      | Polyurethane     |
| Dimensions                      |                  |
| Lift height (h3)                | 9485 mm          |
| Drive                           |                  |
| Battery weight                  | 1870 kg          |
| Battery class                   | British Standard |
| Battery voltage/capacity        | 80v/775Ah V/Ah   |
| Battery (Acc. to DIN)           | Willenbrock      |
| Engine                          |                  |
| Engine type (Engine type)       | electric         |
| Opinion                         |                  |
| Location                        |                  |
| Visual                          |                  |
| Battery                         |                  |
| Battery Serial No               | *10040           |
| Battery Year (Battery Year of   |                  |
| Manufacture)                    | 02/2017          |

Appearance: Good Appearance for age. Mechanical Status: Good working condition More: Click here for more photos

Registered in England No. 5210384; VAT No. GB 314 5109 37