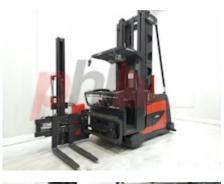

## Specification

| Stock No                        | 383895           |
|---------------------------------|------------------|
| Туре                            | TURRET MAN UP    |
| Make                            | LINDE            |
| Model                           | K                |
| Year                            | 2017             |
| Euromast                        | 3F948            |
| Hours                           | 10508            |
| Capacity                        | 1150 kg          |
| Lift height                     | 9485             |
| Values<br>Quality Rating        | 4                |
| Mechanical                      |                  |
| Character.                      |                  |
| Load Centre (c)                 | 450/550/650 mm   |
| Operating mode (Characteristic) | Seated           |
|                                 | Sealed           |
| Weights                         |                  |
| Service weight (Total weight )  | 7235kg + 1956 kg |
| Wheels                          |                  |
| Tyres type                      | Polyurethane     |
| Dimensions                      |                  |
| Lift height (h3)                | 9485 mm          |
| Drive                           |                  |
| Battery weight                  | 1870 kg          |
| Battery class                   | British Standard |
| Battery voltage/capacity        | 80v/775Ah V/Ah   |
| Battery (Acc. to DIN)           | Willenbrock      |
| Engine                          |                  |
| Engine type (Engine type)       | electric         |
| Opinion                         |                  |
| Location                        |                  |
| Visual                          |                  |
| Battery                         |                  |
| Battery Serial No               | *10040           |
| Battery Year (Battery Year of   |                  |
| Manufacture)                    | 02/2017          |

Appearance: Good Appearance for age. Mechanical Status: Good working condition More: Click here for more photos

Registered in England No. 5210384; VAT No. GB 314 5109 37