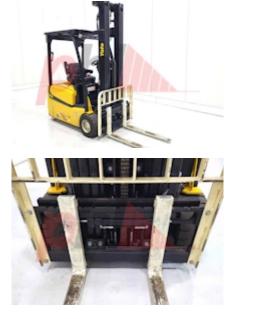

## Specification

| Stock No                        |      | 172313       |
|---------------------------------|------|--------------|
| Туре                            |      | 3 WHEEL      |
| Make                            | YALE |              |
| Model                           |      | ERP18VT      |
| Year                            |      | 2019         |
| Euromast                        |      | 3F595        |
| Hours                           |      | 430          |
| Capacity                        |      | 1800 kg      |
| Lift height                     |      | 5955         |
| Values                          |      | 3            |
| Quality Rating                  |      | 4            |
|                                 |      |              |
| Mechanical                      |      |              |
|                                 |      |              |
| Character.                      |      |              |
| Load Centre (c)                 |      | 500 mm       |
| Operating mode (Characteristic) |      | Seated       |
|                                 |      |              |
| Weights                         |      |              |
| Service weight (Total weight )  |      | 2690 kg      |
|                                 |      |              |
|                                 |      |              |
| Wheels                          |      |              |
| Tyres type                      |      | Superelastic |
| Tyres front condition           |      | 60%          |
| Tyres rear condition            |      | 60%          |
|                                 |      |              |

| Dimensions                               |                 |
|------------------------------------------|-----------------|
| Lift height (h3)                         | 5955 mm         |
| Extended height (h4)                     | 6090 mm         |
| Height of overhead guard (cabin)<br>(h6) | 2050 mm         |
| Overall length (I1)                      | 2950 mm         |
| Length to fork face (l2)                 | 1950 mm         |
| Overall width (b1/b2)                    | 1050 mm         |
| Forks length (l)                         | 1000 mm         |
| Fork carriage (class)                    | DIN 15173 / 2A  |
| Fork carriage width (b3)                 | 990 mm          |
| Collapsed height (h1)                    | 2080 mm         |
| Auxiliary lift (h9)                      | 1660 mm         |
|                                          |                 |
| Performance                              |                 |
| Service brake                            | electromagnetic |

Appearance: Very good appearance Mechanical Status: Good Mechanical Condition More: Click here for more photos