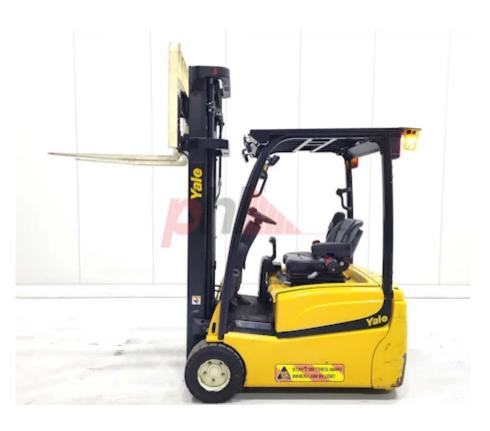

## Specification

| Stock No                        |      | 172313       |
|---------------------------------|------|--------------|
| Туре                            |      | 3 WHEEL      |
| Make                            | YALE |              |
| Model                           |      | ERP18VT      |
| Year                            |      | 2019         |
| Euromast                        |      | 3F595        |
| Hours                           |      | 430          |
| Capacity                        |      | 1800 kg      |
| Lift height                     |      | 5955         |
| Values                          |      | 3            |
| Quality Rating                  |      | 4            |
|                                 |      |              |
| Mechanical                      |      |              |
|                                 |      |              |
| Character.                      |      |              |
| Load Centre (c)                 |      | 500 mm       |
| Operating mode (Characteristic) |      | Seated       |
|                                 |      |              |
| Weights                         |      |              |
| Service weight (Total weight )  |      | 2690 kg      |
|                                 |      |              |
|                                 |      |              |
| Wheels                          |      |              |
| Tyres type                      |      | Superelastic |
| Tyres front condition           |      | 60%          |
| Tyres rear condition            |      | 60%          |
|                                 |      |              |

| Dimensions                               |                 |
|------------------------------------------|-----------------|
| Lift height (h3)                         | 5955 mm         |
| Extended height (h4)                     | 6090 mm         |
| Height of overhead guard (cabin)<br>(h6) | 2050 mm         |
| Overall length (I1)                      | 2950 mm         |
| Length to fork face (l2)                 | 1950 mm         |
| Overall width (b1/b2)                    | 1050 mm         |
| Forks length (l)                         | 1000 mm         |
| Fork carriage (class)                    | DIN 15173 / 2A  |
| Fork carriage width (b3)                 | 990 mm          |
| Collapsed height (h1)                    | 2080 mm         |
| Auxiliary lift (h9)                      | 1660 mm         |
|                                          |                 |
| Performance                              |                 |
| Service brake                            | electromagnetic |

| Service brake             | electromagnetic                 |
|---------------------------|---------------------------------|
| Drive                     |                                 |
|                           | 866 kg                          |
| Battery weight            | 5                               |
| Battery voltage/capacity  | 48/575 V/Ah                     |
| Battery (Acc. to DIN)     | Hoppecke                        |
| Engine                    |                                 |
| Engine type (Engine type) | electric                        |
| Location                  |                                 |
| Extras                    |                                 |
| Extras                    | SS, LED lights, weight monitor. |
| Extras Hyds               | 3rd                             |
|                           | ,                               |

Appearance: Very good appearance Mechanical Status: Good Mechanical Condition More: Click here for more photos