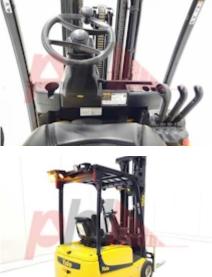

## Specification

| Stock No                        |      | 172313       |
|---------------------------------|------|--------------|
| Туре                            |      | 3 WHEEL      |
| Make                            | YALE |              |
| Model                           |      | ERP18VT      |
| Year                            |      | 2019         |
| Euromast                        |      | 3F595        |
| Hours                           |      | 430          |
| Capacity                        |      | 1800 kg      |
| Lift height                     |      | 5955         |
| Values                          |      | 3            |
| Quality Rating                  |      | 4            |
|                                 |      |              |
| Mechanical                      |      |              |
|                                 |      |              |
| Character.                      |      |              |
| Load Centre (c)                 |      | 500 mm       |
| Operating mode (Characteristic) |      | Seated       |
|                                 |      |              |
| Weights                         |      |              |
| Service weight (Total weight )  |      | 2690 kg      |
|                                 |      |              |
|                                 |      |              |
| Wheels                          |      |              |
| Tyres type                      |      | Superelastic |
| Tyres front condition           |      | 60%          |
| Tyres rear condition            |      | 60%          |
|                                 |      |              |

| Service brake             | electromagnetic                 |
|---------------------------|---------------------------------|
| Drive                     |                                 |
|                           | 866 kg                          |
| Battery weight            | 5                               |
| Battery voltage/capacity  | 48/575 V/Ah                     |
| Battery (Acc. to DIN)     | Hoppecke                        |
| Engine                    |                                 |
| Engine type (Engine type) | electric                        |
| Location                  |                                 |
| Extras                    |                                 |
| Extras                    | SS, LED lights, weight monitor. |
| Extras Hyds               | 3rd                             |
|                           | ,                               |

Visual

| Battery                       |               |
|-------------------------------|---------------|
| Battery Serial No             | H005000138903 |
| Battery Year (Battery Year of | 2019          |
| Manufacture)                  | 2019          |