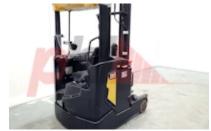

## Specification

552657 Stock No Туре REACH CATERPILLAR Make Model NR14N2S 2015 Year Euromast 3F570 Hours 3367 1400 kg Capacity Lift height 5700 Values **Quality Rating** 0

Mechanical

Load Centre (c) 400-600 mm Operating mode (Characteristic) Seated