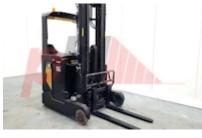

## Specification

552657 Stock No Туре REACH CATERPILLAR Make Model NR14N2S 2015 Year Euromast 3F570 Hours 3367 1400 kg Capacity Lift height 5700 Values **Quality Rating** 0

Mechanical

Load Centre (c) 400-600 mm Operating mode (Characteristic) Seated

Weights

3828 kg Service weight (Total weight )

Wheels

Polyurethane Tyres type

Dimensions

1950 mm Free lift (h2) Lift height (h3) 5700 mm Extended height (h4) 6410 mm Height of overhead guard (cabin) 2200 mm 365 mm Height of reach legs (h8) Overall length (I1) 2320 mm Length to fork face (I2) 1320 mm Overall width (b1/b2) 1275 mm Forks length (I) 1000 mm Fork carriage (class) DIN 15173 / 2A Fork carriage width (b3) 730 mm Width between legs (b4) 1070 mm 400 mm Reach travel (I4) Length of chasis (I7) 1630 mm Collapsed height (h1) 2500 mm Forks height (s) 40 mm

Performance

Forks width (e)

Service brake hydraulic/electric

Drive

Battery weight 1143 kg Drive motor (60 min rating) 7.5 kW Battery class British Standard Battery voltage/capacity 48V / 775Ah V/Ah Battery (Acc. to DIN) HAWKER

Attachment

Attachments (Has attachment) Sideshift and Forks. Attachment type (Attachment type) Sideshifts

Engine

Engine type (Engine type) electric

Opinion

Location

Extras

SS, Lights. Extras Extras Hyds 3rd & 4th

Visual

Battery Serial No Battery Year (Battery Year of

25160615 2015

100 mm

Appearance: LIKE NEW

Mechanical Status: Very good working order

More: Click here for more photos