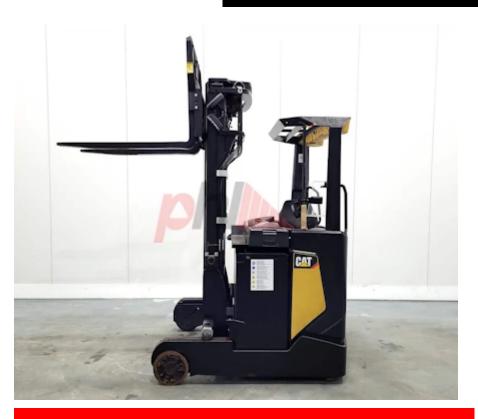

## Specification

552657 Stock No Туре REACH CATERPILLAR Make Model NR14N2S 2015 Year Euromast 3F570 Hours 3367 1400 kg Capacity Lift height 5700 Values **Quality Rating** 0

Mechanical

Load Centre (c) 400-600 mm Operating mode (Characteristic) Seated

Weights

3828 kg Service weight (Total weight )

Wheels

Polyurethane Tyres type

Dimensions

1950 mm Free lift (h2) Lift height (h3) 5700 mm Extended height (h4) 6410 mm Height of overhead guard (cabin) 2200 mm 365 mm Height of reach legs (h8) Overall length (I1) 2320 mm Length to fork face (I2) 1320 mm Overall width (b1/b2) 1275 mm Forks length (I) 1000 mm Fork carriage (class) DIN 15173 / 2A Fork carriage width (b3) 730 mm Width between legs (b4) 1070 mm 400 mm Reach travel (I4) Length of chasis (I7) 1630 mm Collapsed height (h1) 2500 mm Forks height (s) 40 mm

Performance

Forks width (e)

Service brake hydraulic/electric

Drive

Battery weight 1143 kg Drive motor (60 min rating) 7.5 kW Battery class British Standard Battery voltage/capacity 48V / 775Ah V/Ah Battery (Acc. to DIN) HAWKER

Attachment

Attachments (Has attachment) Sideshift and Forks. Attachment type (Attachment type) Sideshifts

Engine

Engine type (Engine type) electric

Opinion

Location

Extras

SS, Lights. Extras Extras Hyds 3rd & 4th

Visual

Battery Serial No Battery Year (Battery Year of

25160615 2015

100 mm

Appearance: LIKE NEW

Mechanical Status: Very good working order

More: Click here for more photos