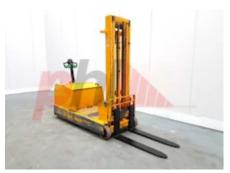

Specification

Stock No 284257 STACKER, Type COUNTERBALANCED Make OTHER VEHICHLE Model ICEM CTS25/332F Year 2017 Euromast 2W332 Hours 711 2500 kg Capacity Lift height 3320

Values

**Quality Rating** 3

Mechanical

Character.

Load Centre (c) 600 mm Operating mode (Characteristic) Pedestrian

Weights

Service weight (Total weight ) 2515 kg

Dimensions Lift height (h3)

3320 mm Extended height (h4) 4020 mm 2135 mm Length to fork face (I2) Overall width (b1/b2) 930 mm Forks length (I) 990 mm Collapsed height (h1) 220 mm Forks height (s) 45 mm