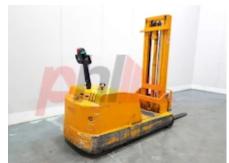

Specification

Stock No 284257 STACKER, Type COUNTERBALANCED Make OTHER VEHICHLE Model ICEM CTS25/332F Year 2017 Euromast 2W332 Hours 711 2500 kg Capacity Lift height 3320

Values

**Quality Rating** 3

Mechanical

Character.

Load Centre (c) 600 mm Operating mode (Characteristic) Pedestrian

Weights

Service weight (Total weight ) 2515 kg

Dimensions Lift height (h3)

3320 mm Extended height (h4) 4020 mm 2135 mm Length to fork face (I2) Overall width (b1/b2) 930 mm Forks length (I) 990 mm Collapsed height (h1) 220 mm Forks height (s) 45 mm

Performance

Forks width (e)

Service brake electromagnetic

Drive

Battery weight 480 kg Battery class **British Standard** Battery voltage/capacity 24V / 650Ah V/Ah Battery (Acc. to DIN) MIDAC

Attachment

Attachments (Has attachment) Forks. Attachment type (Attachment type) Forks

**Appearance:** Fair appearance for age.

**Mechanical Status:** Good operating condition.

**More:** Click here for more photos

130 mm