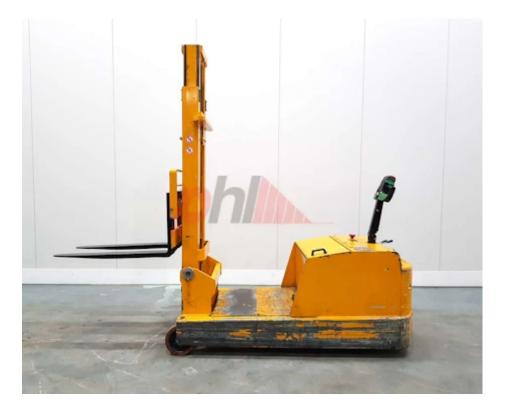

Specification

Stock No 284257 STACKER, Type COUNTERBALANCED Make OTHER VEHICHLE Model ICEM CTS25/332F Year 2017 Euromast 2W332 Hours 711 2500 kg Capacity Lift height 3320

Values

**Quality Rating** 3

Mechanical

Character.

Load Centre (c) 600 mm Operating mode (Characteristic) Pedestrian

Weights

Service weight (Total weight ) 2515 kg

Dimensions Lift height (h3)

3320 mm Extended height (h4) 4020 mm 2135 mm Length to fork face (I2) Overall width (b1/b2) 930 mm Forks length (I) 990 mm Collapsed height (h1) 220 mm Forks height (s) 45 mm

Performance

Forks width (e)

Service brake electromagnetic

Drive

Battery weight 480 kg Battery class **British Standard** Battery voltage/capacity 24V / 650Ah V/Ah Battery (Acc. to DIN) MIDAC

Attachment

Attachments (Has attachment) Forks. Attachment type (Attachment type) Forks