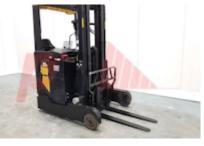

## Specification

| Stock No                          | 550610            |
|-----------------------------------|-------------------|
| Туре                              | REACH             |
| Make                              | CATERPILLAR       |
| Model                             | NR14N25           |
| Year                              | 2015              |
| Euromast                          | 3F480             |
| Hours                             | 5623              |
| Capacity                          | 1400 kg           |
| Lift height                       | 4800              |
| Values<br>Quality Rating          | 3                 |
|                                   |                   |
| Mechanical                        |                   |
| Character.                        |                   |
| Load Centre (c)                   | 600 mn            |
| Operating mode (Characteristic)   | Seate             |
| Weights                           |                   |
| Service weight (Total weight )    | 3485 kg           |
| Wheels                            |                   |
| Tyres type                        | Polyurethan       |
| Dimensions                        |                   |
| Free lift (h2)                    | 1630 mn           |
| Lift height (h3)                  | 4800 mn           |
| Extended height (h4)              | 5600 mr           |
| Height of overhead guard (cabin)  | 2200 mn           |
| (h6)<br>Height of reach legs (h8) | 365 mn            |
| Overall length (I1)               | 2320 mn           |
| Length to fork face (I2)          | 1320 mn           |
| Overall width (b1/b2)             | 1275 mn           |
| Forks length (I)                  | 1000 mn           |
| Fork carriage (class)             | DIN 15173 / 2/    |
| Fork carriage width (b3)          | 730 mn            |
| Width between legs (b4)           | 1070 mn           |
| Reach travel (I4)                 | 400 mn            |
| Length of chasis (I7)             | 1630 mn           |
| Collapsed height (h1)             | 2200 mn           |
| Forks height (s)                  | 40 mn             |
| Forks width (e)                   | 100 mn            |
| Performance                       |                   |
| Service brake                     | hydraulic/electri |
|                                   | nyunuunc/electri  |
| Drive                             |                   |
| Battery weight                    | 900 kg            |

Appearance: Good Appearance for age. Mechanical Status: Good working condition More: <u>Click here for more photos</u>