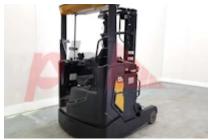

## Specification

| Stock No                          | 550610            |
|-----------------------------------|-------------------|
| Туре                              | REACH             |
| Make                              | CATERPILLAR       |
| Model                             | NR14N25           |
| Year                              | 2015              |
| Euromast                          | 3F480             |
| Hours                             | 5623              |
| Capacity                          | 1400 kg           |
| Lift height                       | 4800              |
| Values<br>Quality Rating          | 3                 |
|                                   |                   |
| Mechanical                        |                   |
| Character.                        |                   |
| Load Centre (c)                   | 600 mn            |
| Operating mode (Characteristic)   | Seate             |
| Weights                           |                   |
| Service weight (Total weight )    | 3485 kg           |
| Wheels                            |                   |
| Tyres type                        | Polyurethan       |
| Dimensions                        |                   |
| Free lift (h2)                    | 1630 mn           |
| Lift height (h3)                  | 4800 mn           |
| Extended height (h4)              | 5600 mr           |
| Height of overhead guard (cabin)  | 2200 mn           |
| (h6)<br>Height of reach legs (h8) | 365 mn            |
| Overall length (I1)               | 2320 mn           |
| Length to fork face (I2)          | 1320 mn           |
| Overall width (b1/b2)             | 1275 mn           |
| Forks length (I)                  | 1000 mn           |
| Fork carriage (class)             | DIN 15173 / 2/    |
| Fork carriage width (b3)          | 730 mn            |
| Width between legs (b4)           | 1070 mn           |
| Reach travel (I4)                 | 400 mn            |
| Length of chasis (I7)             | 1630 mn           |
| Collapsed height (h1)             | 2200 mn           |
| Forks height (s)                  | 40 mn             |
| Forks width (e)                   | 100 mn            |
| Performance                       |                   |
| Service brake                     | hydraulic/electri |
|                                   | nyunuunc/electri  |
| Drive                             |                   |
| Battery weight                    | 900 kg            |

Appearance: Good Appearance for age. Mechanical Status: Good working condition More: <u>Click here for more photos</u>