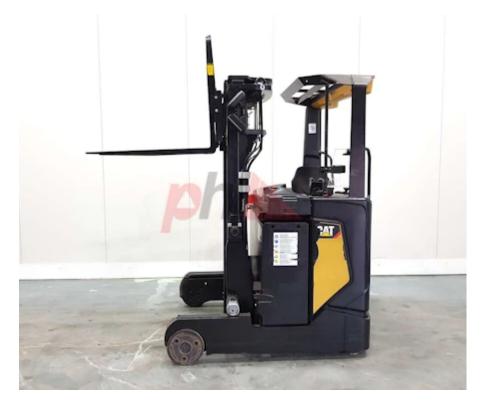

## Specification

| Stock No                          | 550610            |
|-----------------------------------|-------------------|
| Туре                              | REACH             |
| Make                              | CATERPILLAR       |
| Model                             | NR14N25           |
| Year                              | 2015              |
| Euromast                          | 3F480             |
| Hours                             | 5623              |
| Capacity                          | 1400 kg           |
| Lift height                       | 4800              |
| Values<br>Quality Rating          | 3                 |
|                                   |                   |
| Mechanical                        |                   |
| Character.                        |                   |
| Load Centre (c)                   | 600 mn            |
| Operating mode (Characteristic)   | Seate             |
| Weights                           |                   |
| Service weight (Total weight )    | 3485 kg           |
| Wheels                            |                   |
| Tyres type                        | Polyurethan       |
| Dimensions                        |                   |
| Free lift (h2)                    | 1630 mn           |
| Lift height (h3)                  | 4800 mn           |
| Extended height (h4)              | 5600 mr           |
| Height of overhead guard (cabin)  | 2200 mn           |
| (h6)<br>Height of reach legs (h8) | 365 mn            |
| Overall length (I1)               | 2320 mn           |
| Length to fork face (I2)          | 1320 mn           |
| Overall width (b1/b2)             | 1275 mn           |
| Forks length (I)                  | 1000 mn           |
| Fork carriage (class)             | DIN 15173 / 2/    |
| Fork carriage width (b3)          | 730 mn            |
| Width between legs (b4)           | 1070 mn           |
| Reach travel (I4)                 | 400 mn            |
| Length of chasis (I7)             | 1630 mn           |
| Collapsed height (h1)             | 2200 mn           |
| Forks height (s)                  | 40 mn             |
| Forks width (e)                   | 100 mn            |
| Performance                       |                   |
| Service brake                     | hydraulic/electri |
|                                   | nyunuunc/electri  |
| Drive                             |                   |
| Battery weight                    | 900 kg            |

Appearance: Good Appearance for age. Mechanical Status: Good working condition More: <u>Click here for more photos</u>