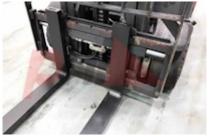

Operating mode (Characteristic) Seated

Weights

Service weight (Total weight ) 3420 kg

Wheels

Tyres type Superelastic
Tyres front condition 10%
Tyres rear condition 65%

Dimensions

4620 mm Lift height (h3) Extended height (h4) 5830 mm Height of overhead guard (cabin) 2100 mm Overall length (I1) 3500 mm Length to fork face (I2) 2400 mm Overall width (b1/b2) 1150 mm Forks length (I) 1100 mm Fork carriage (class) DIN 15173 / 2A Fork carriage width (b3) 975 mm Length of chasis (I7) 2200 mm Collapsed height (h1) 2100 mm 45 mm Forks height (s) Forks width (e) 100 mm Auxiliary lift (h9) 1640 mm