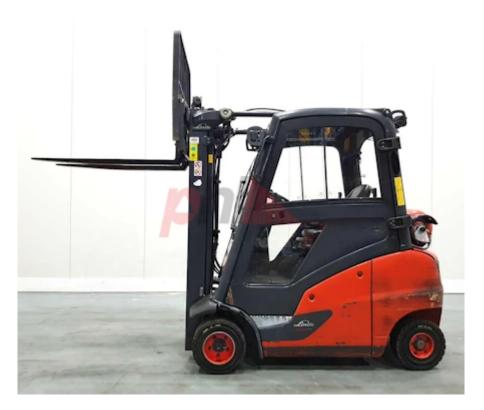

## Specification

338615 Stock No Туре GAS LINDE Make Model H20T-01 391 Year 2019 3F462 Euromast Hours 12900 2000 kg Capacity Lift height 4620 Values 3 Quality Rating 4

Mechanical

Character.

Load Centre (c) 500 mm

Operating mode (Characteristic) Seated

Weights

Service weight (Total weight ) 3420 kg

Wheels

Tyres type Superelastic
Tyres front condition 10%
Tyres rear condition 65%

Dimensions

4620 mm Lift height (h3) Extended height (h4) 5830 mm Height of overhead guard (cabin) 2100 mm Overall length (I1) 3500 mm Length to fork face (I2) 2400 mm Overall width (b1/b2) 1150 mm Forks length (I) 1100 mm Fork carriage (class) DIN 15173 / 2A Fork carriage width (b3) 975 mm Length of chasis (I7) 2200 mm Collapsed height (h1) 2100 mm 45 mm Forks height (s) Forks width (e) 100 mm Auxiliary lift (h9) 1640 mm

Performance

Service brake hydrostatic

Drive

Drive motor (60 min rating) 28 kW
Battery voltage/capacity 12V V/Ah

Attachment

Attachments (Has attachment) Sideshift and Forks.
Attachment type (Attachment type) Sideshifts

Engine

Manufacturer of engine/type VW / AUDI
Engine rated power (ISO 1585) 28 kW
Cylinders/Displac. ccm 4 Cylinders
Engine type (Engine type) gas

Opinion

Location

Extras

SS, Full Cab, LED
Extras Lights, Air-Con, Blue
Spot.
Extras Hyds 3rd