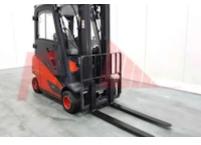

Operating mode (Characteristic) Seated

Weights

Service weight (Total weight ) 3420 kg

Wheels

Tyres type Superelastic
Tyres front condition 10%
Tyres rear condition 65%

Dimensions

4620 mm Lift height (h3) Extended height (h4) 5830 mm Height of overhead guard (cabin) 2100 mm Overall length (I1) 3500 mm Length to fork face (I2) 2400 mm Overall width (b1/b2) 1150 mm Forks length (I) 1100 mm Fork carriage (class) DIN 15173 / 2A Fork carriage width (b3) 975 mm Length of chasis (I7) 2200 mm Collapsed height (h1) 2100 mm 45 mm Forks height (s) Forks width (e) 100 mm Auxiliary lift (h9) 1640 mm

Performance

Service brake hydrostatic

Drive

Drive motor (60 min rating) 28 kW
Battery voltage/capacity 12V V/Ah

Attachment

Attachments (Has attachment) Sideshift and Forks.
Attachment type (Attachment type) Sideshifts