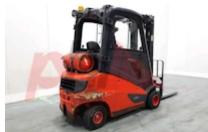

## Specification

338615 Stock No Туре GAS LINDE Make Model H20T-01 391 Year 2019 3F462 Euromast Hours 12900 2000 kg Capacity Lift height 4620 Values 3 Quality Rating 4

Mechanical

Character.

Load Centre (c) 500 mm

Operating mode (Characteristic) Seated

Weights

Service weight (Total weight ) 3420 kg

Wheels

Tyres type Superelastic
Tyres front condition 10%
Tyres rear condition 65%

Dimensions

4620 mm Lift height (h3) Extended height (h4) 5830 mm Height of overhead guard (cabin) 2100 mm Overall length (I1) 3500 mm Length to fork face (I2) 2400 mm Overall width (b1/b2) 1150 mm Forks length (I) 1100 mm Fork carriage (class) DIN 15173 / 2A Fork carriage width (b3) 975 mm Length of chasis (I7) 2200 mm Collapsed height (h1) 2100 mm 45 mm Forks height (s) Forks width (e) 100 mm Auxiliary lift (h9) 1640 mm

Engine

Manufacturer of engine/type VW / AUDI
Engine rated power (ISO 1585) 28 kW
Cylinders/Displac. ccm 4 Cylinders
Engine type (Engine type) gas

Opinion

Location

Extras

SS, Full Cab, LED
Extras Lights, Air-Con, Blue
Spot.
Extras Hyds 3rd

Phone: Email: Website:

Appearance: Good Appearance for age.

Mechanical Status: Good operating condition.

More: Click here for more photos