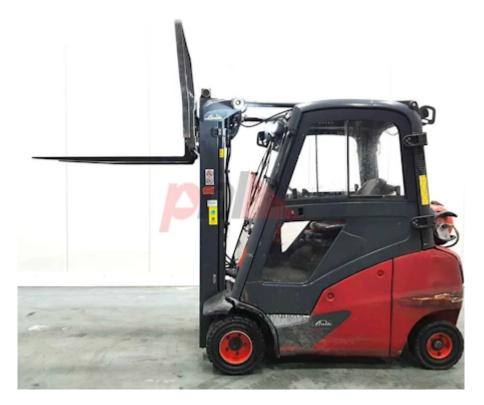

## Specification

335278 Stock No Туре GAS LINDE Make Model H20T-01 391 Year 2019 3F462 Euromast Hours 12935 2000 kg Capacity Lift height 4620 Values 3 Quality Rating

Mechanical

Character.

Load Centre (c) 500 mm

Operating mode (Characteristic) Seated

Weights

Service weight (Total weight ) 3420 kg

Wheels

Tyres type Superelastic
Tyres front condition 65%
Tyres rear condition 40%

Dimensions

4620 mm Lift height (h3) Extended height (h4) 5830 mm Height of overhead guard (cabin) 2100 mm Overall length (I1) 3500 mm Length to fork face (I2) 2400 mm Overall width (b1/b2) 1150 mm Forks length (I) 1100 mm Fork carriage (class) DIN 15173 / 2A Fork carriage width (b3) 975 mm Length of chasis (I7) 2200 mm Collapsed height (h1) 2100 mm 45 mm Forks height (s) Forks width (e) 100 mm Auxiliary lift (h9) 1640 mm

Performance

Service brake hydrostatic

Drive

Drive motor (60 min rating) 28 kW Battery voltage/capacity 12V V/Ah

Attachment

Attachments (Has attachment) Sideshift and Forks.
Attachment type (Attachment type) Sideshifts

Engine

Manufacturer of engine/type VW / AUDI
Engine rated power (ISO 1585) 28 kW
Cylinders/Displac. ccm 4 Cylinders
Engine type (Engine type) gas

Opinion

Location

Extras

SS, Full Cab, LED
Extras Lights, Air-Con, Blue
Spot.
Extras Hyds 3rd