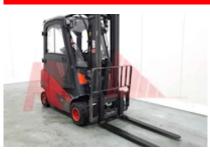

## Specification

335278 Stock No Туре GAS LINDE Make Model H20T-01 391 Year 2019 3F462 Euromast Hours 12935 2000 kg Capacity Lift height 4620 Values 3 Quality Rating

Mechanical

Character.

Load Centre (c) 500 mm

Operating mode (Characteristic) Seated

Weights

Service weight (Total weight ) 3420 kg

Wheels

Tyres type Superelastic
Tyres front condition 65%
Tyres rear condition 40%

Dimensions

4620 mm Lift height (h3) Extended height (h4) 5830 mm Height of overhead guard (cabin) 2100 mm Overall length (I1) 3500 mm Length to fork face (I2) 2400 mm Overall width (b1/b2) 1150 mm Forks length (I) 1100 mm Fork carriage (class) DIN 15173 / 2A Fork carriage width (b3) 975 mm Length of chasis (I7) 2200 mm Collapsed height (h1) 2100 mm 45 mm Forks height (s) Forks width (e) 100 mm Auxiliary lift (h9) 1640 mm