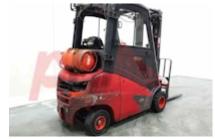

## Specification

335278 Stock No Туре GAS LINDE Make Model H20T-01 391 Year 2019 3F462 Euromast Hours 12935 2000 kg Capacity Lift height 4620 Values 3 Quality Rating

Mechanical

Character.

Load Centre (c) 500 mm

Operating mode (Characteristic) Seated

Weights

Service weight (Total weight ) 3420 kg

Wheels

Tyres type Superelastic
Tyres front condition 65%
Tyres rear condition 40%

Dimensions

4620 mm Lift height (h3) Extended height (h4) 5830 mm Height of overhead guard (cabin) 2100 mm Overall length (I1) 3500 mm Length to fork face (I2) 2400 mm Overall width (b1/b2) 1150 mm Forks length (I) 1100 mm Fork carriage (class) DIN 15173 / 2A Fork carriage width (b3) 975 mm Length of chasis (I7) 2200 mm Collapsed height (h1) 2100 mm 45 mm Forks height (s) Forks width (e) 100 mm Auxiliary lift (h9) 1640 mm

Engine

Manufacturer of engine/type VW / AUDI
Engine rated power (ISO 1585) 28 kW
Cylinders/Displac. ccm 4 Cylinders
Engine type (Engine type) gas

Opinion

Location

Extras

SS, Full Cab, LED
Extras Lights, Air-Con, Blue
Spot.
Extras Hyds 3rd

Phone: Email: Website:

Appearance: Good Appearance for age.

Mechanical Status: Good operating condition.

More: Click here for more photos