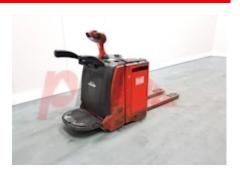

## Specification

310067 Stock No PALLET Type LINDE Make Model T20AP 131 2015 Year 1150X560 Euromast 2556 Hours 2000 kg Capacity Lift height 125 Values **Quality Rating** 3

Mechanical

Character.

Operating mode (Characteristic) Pedestrian

Weights

Service weight (Total weight ) 960 kg

Wheels

Tyres type Polyurethane
Tyres front condition AVERAGE
Tyres rear condition WORN

Dimensions

Lift height (h3) 125 mm Overall length (I1) 1950 mm Length to fork face (I2) 800 mm Overall width (b1/b2) 800 mm Forks length (I) 1150 mm Fork spread (min/max) (b5) 560 mm Width between legs (b4) 235 mm Collapsed height (h1) 1400 mm

Performance

Service brake electromagnetic

Drive

Battery weight 415 kg
Battery class British Standard
Battery voltage/capacity 24V / 500Ah V/Ah
Battery (Acc. to DIN) TRIATHLON

Engine

Engine type (Engine type) electric