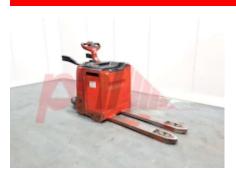

## Specification

310067 Stock No PALLET Type LINDE Make Model T20AP 131 2015 Year 1150X560 Euromast 2556 Hours 2000 kg Capacity Lift height 125 Values **Quality Rating** 3

Mechanical

Character.

Operating mode (Characteristic) Pedestrian

Weights

Service weight (Total weight ) 960 kg

Wheels

Tyres type Polyurethane
Tyres front condition AVERAGE
Tyres rear condition WORN

Dimensions

Lift height (h3) 125 mm Overall length (I1) 1950 mm Length to fork face (I2) 800 mm Overall width (b1/b2) 800 mm Forks length (I) 1150 mm Fork spread (min/max) (b5) 560 mm Width between legs (b4) 235 mm Collapsed height (h1) 1400 mm

Performance

Service brake electromagnetic

Drive

Battery weight 415 kg
Battery class British Standard
Battery voltage/capacity 24V / 500Ah V/Ah
Battery (Acc. to DIN) TRIATHLON

Engine

Engine type (Engine type) electric