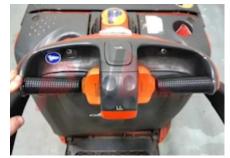

**Mechanical Status:** Average condition. Lift not working Display faulty-not working

More: Click here for more photos