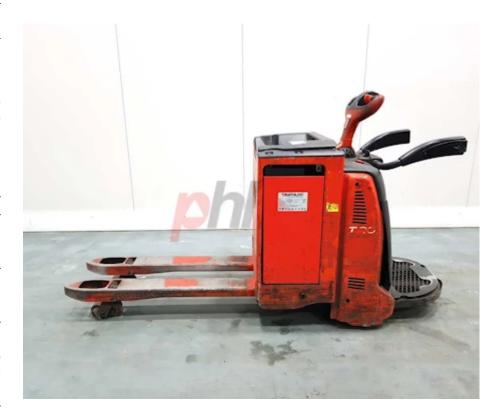

## Specification

310067 Stock No PALLET Type LINDE Make Model T20AP 131 2015 Year 1150X560 Euromast 2556 Hours 2000 kg Capacity Lift height 125 Values **Quality Rating** 3

Mechanical

Character.

Operating mode (Characteristic) Pedestrian

Weights

Service weight (Total weight ) 960 kg

Wheels

Tyres type Polyurethane
Tyres front condition AVERAGE
Tyres rear condition WORN

Dimensions

Lift height (h3) 125 mm Overall length (I1) 1950 mm Length to fork face (I2) 800 mm Overall width (b1/b2) 800 mm Forks length (I) 1150 mm Fork spread (min/max) (b5) 560 mm Width between legs (b4) 235 mm Collapsed height (h1) 1400 mm

Performance

Service brake electromagnetic

Drive

Battery weight 415 kg
Battery class British Standard
Battery voltage/capacity 24V / 500Ah V/Ah
Battery (Acc. to DIN) TRIATHLON

Engine

Engine type (Engine type) electric