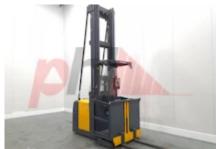

Specification

Stock No 465439 Type ORDER PICKER Make JUNGHEINRICH Model EKS312 2015 Year 3F1031 TO Euromast **PLATFORM** Hours 2792 Capacity 1000 kg 10310 Lift height

Values

Quality Rating 3

Mechanical

Character.

Dimensions

Lift height (h3) 10310 mm Extended height (h4) 12540 mm Overall length (I1) 3120 mm Length to fork face (I2) 2130 mm Overall width (b1/b2) 1320 mm Forks length (I) 990 mm Collapsed height (h1) 4150 mm 40 mm Forks height (s) Forks width (e) 100 mm Auxiliary lift (h9) 1070 mm