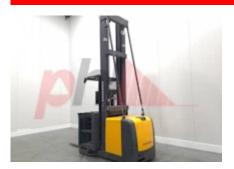

Specification

Stock No 465439 Type ORDER PICKER Make JUNGHEINRICH Model EKS312 2015 Year 3F1031 TO Euromast **PLATFORM** Hours 2792 Capacity 1000 kg 10310 Lift height

Values

Quality Rating 3

Mechanical

Character.

Dimensions

Lift height (h3) 10310 mm Extended height (h4) 12540 mm Overall length (I1) 3120 mm Length to fork face (I2) 2130 mm Overall width (b1/b2) 1320 mm Forks length (I) 990 mm Collapsed height (h1) 4150 mm 40 mm Forks height (s) Forks width (e) 100 mm Auxiliary lift (h9) 1070 mm