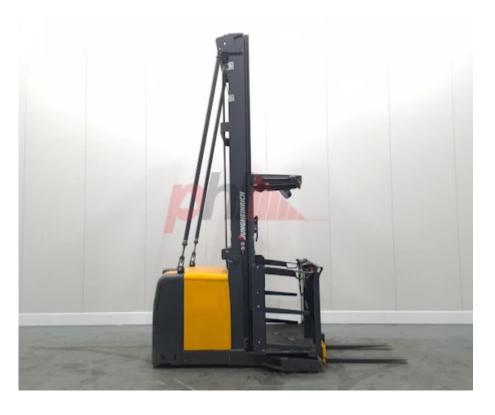

Specification

Stock No 465439 Type ORDER PICKER Make JUNGHEINRICH Model EKS312 2015 Year 3F1031 TO Euromast **PLATFORM** Hours 2792 Capacity 1000 kg 10310 Lift height

Values

Quality Rating 3

Mechanical

Character.

Dimensions

Lift height (h3) 10310 mm Extended height (h4) 12540 mm Overall length (I1) 3120 mm Length to fork face (I2) 2130 mm Overall width (b1/b2) 1320 mm Forks length (I) 990 mm Collapsed height (h1) 4150 mm 40 mm Forks height (s) Forks width (e) 100 mm Auxiliary lift (h9) 1070 mm