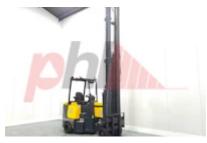

## Mechanical

Character.

Load Centre (c) 600 mm Operating mode (Characteristic) Seated

Weights

Service weight (Total weight ) 7500 kg

Wheels

Tyres type Superelastic

Dimensions Free lift (h2) 4785 mm Lift height (h3) 12100 mm Extended height (h4) 13100 mm Height of overhead guard (cabin) 2250 mm Overall length (I1) 3800 mm Length to fork face (I2) 2800 mm Overall width (b1/b2) 1420 mm Forks length (I) 1000 mm Fork carriage (class) ISO / 2B Fork carriage width (b3) 990 mm Length of chasis (I7) 2675 mm Collapsed height (h1) 5500 mm Forks height (s) 40 mm Forks width (e) 130 mm