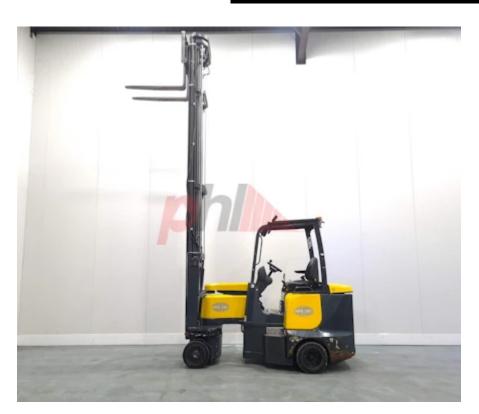

## Specification

Stock No 660320 ARTICULATED FORKLIFT Туре Make AISLE MASTER Model 20WHE 2016 Year Euromast 3F1210 8602 Hours 2000 kg Capacity Lift height 12100 Values 3 **Quality Rating** 0

## Mechanical

Character.

Load Centre (c) 600 mm Operating mode (Characteristic) Seated

Weights

Service weight (Total weight ) 7500 kg

Wheels

Tyres type Superelastic

Dimensions Free lift (h2) 4785 mm Lift height (h3) 12100 mm Extended height (h4) 13100 mm Height of overhead guard (cabin) 2250 mm Overall length (I1) 3800 mm Length to fork face (I2) 2800 mm Overall width (b1/b2) 1420 mm Forks length (I) 1000 mm Fork carriage (class) ISO / 2B Fork carriage width (b3) 990 mm Length of chasis (I7) 2675 mm Collapsed height (h1) 5500 mm Forks height (s) 40 mm Forks width (e) 130 mm