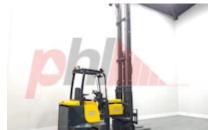

## Specification

Stock No 660320 ARTICULATED FORKLIFT Туре Make AISLE MASTER Model 20WHE 2016 Year Euromast 3F1210 8602 Hours 2000 kg Capacity Lift height 12100 Values 3 **Quality Rating** 0