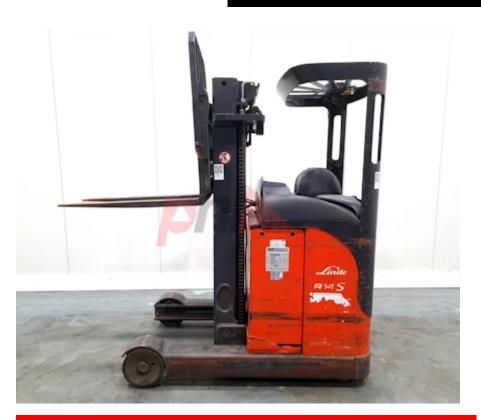

## Specification

Stock No 353476 REACH LINDE Make R14SN 115 Model 2009 Year 3F450 Euromast Hours 2127 1400 kg Capacity Lift height 4500 Values **Quality Rating** 3

Mechanical

Character.

Load Centre (c) 500 mm Operating mode (Characteristic) Seated

Weights

Service weight (Total weight ) 2740 kg

Wheels Tyres type

Tyres type Polyurethane

. .

Dimensions Lift height (h3) 4500 mm Extended height (h4) 5555 mm Height of overhead guard (cabin) 2100 mm 310 mm Height of reach legs (h8) Overall length (I1) 2250 mm Length to fork face (I2) 1250 mm Overall width (b1/b2) 1080 mm Forks length (I) 1200 mm DIN 15173 / 2A Fork carriage (class) Fork carriage width (b3) 860 mm Width between legs (b4) 755 mm Reach travel (I4) 445 mm Collapsed height (h1) 2070 mm Forks height (s) 45 mm Forks width (e) 120 mm

Performance

Service brake electromagnetic

Drive

Battery weight 784 kg
Drive motor (60 min rating) 6.5 kW
Battery class British Standard
Battery voltage/capacity 48V / 420Ah V/Ah
Battery (Acc. to DIN) GNB MARATHON
CLASSIC