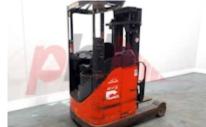

## Specification

Stock No 353476 REACH LINDE Make R14SN 115 Model 2009 Year 3F450 Euromast Hours 2127 1400 kg Capacity Lift height 4500 Values **Quality Rating** 3

Mechanical

Character.

Load Centre (c) 500 mm Operating mode (Characteristic) Seated

Weights

Service weight (Total weight ) 2740 kg

Wheels Tyres type

Tyres type Polyurethane

. .

Dimensions Lift height (h3) 4500 mm Extended height (h4) 5555 mm Height of overhead guard (cabin) 2100 mm 310 mm Height of reach legs (h8) Overall length (I1) 2250 mm Length to fork face (I2) 1250 mm Overall width (b1/b2) 1080 mm Forks length (I) 1200 mm DIN 15173 / 2A Fork carriage (class) Fork carriage width (b3) 860 mm Width between legs (b4) 755 mm Reach travel (I4) 445 mm Collapsed height (h1) 2070 mm Forks height (s) 45 mm Forks width (e) 120 mm

Performance

Service brake electromagnetic

Drive

Battery weight 784 kg
Drive motor (60 min rating) 6.5 kW
Battery class British Standard
Battery voltage/capacity 48V / 420Ah V/Ah
Battery (Acc. to DIN) GNB MARATHON
CLASSIC

Attachment

Attachments (Has attachment) Sideshift and Forks.
Attachment type (Attachment type) Sideshifts

Engine

Engine type (Engine type) electric

Opinion

Location

Extras

Extras SS. Extras Hyds 3rd & 4th

Visual

Battery
Battery Serial No
Battery Year (Battery Year of
Manufacture)

LB 1258039 F9 2009

Appearance: Fair appearance for age.

Mechanical Status: Good Mechanical Condition

More: Click here for more photos