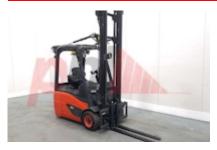

## Specification

Stock No 343222 3 WHEEL Туре LINDE Make Model E16C-02 386 Year 2018 2W445 Euromast 1263 Hours 1600 kg Capacity Lift height 4450 Values 3 **Quality Rating** 4

Mechanical

Character.

Load Centre (c) 500 mm

Operating mode (Characteristic) Seated

Weights

Service weight (Total weight ) 3340 kg

Wheels

Tyres type Superelastic
Tyres front condition 70%
Tyres rear condition WORN

Dimensions

4450 mm Lift height (h3) Extended height (h4) 5000 mm Height of overhead guard (cabin) 1950 mm (h6) 3100 mm Overall length (I1) Length to fork face (I2) 1900 mm 1100 mm Overall width (b1/b2) Forks length (I) 1200 mm DIN 15173 / 2A Fork carriage (class) Fork carriage width (b3) 980 mm Collapsed height (h1) 2900 mm Forks height (s) 45 mm 100 mm Forks width (e)