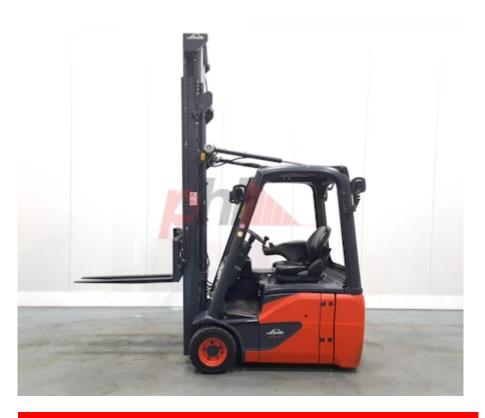

## Specification

Stock No 343222 3 WHEEL Туре LINDE Make Model E16C-02 386 Year 2018 2W445 Euromast 1263 Hours 1600 kg Capacity Lift height 4450 Values 3 **Quality Rating** 4

Mechanical

Character.

Load Centre (c) 500 mm

Operating mode (Characteristic) Seated

Weights

Service weight (Total weight ) 3340 kg

Wheels

Tyres type Superelastic
Tyres front condition 70%
Tyres rear condition WORN

Dimensions

4450 mm Lift height (h3) Extended height (h4) 5000 mm Height of overhead guard (cabin) 1950 mm (h6) 3100 mm Overall length (I1) Length to fork face (I2) 1900 mm 1100 mm Overall width (b1/b2) Forks length (I) 1200 mm DIN 15173 / 2A Fork carriage (class) Fork carriage width (b3) 980 mm Collapsed height (h1) 2900 mm Forks height (s) 45 mm 100 mm Forks width (e)

Performance

Service brake hydrostatic

Drive

 Battery weight
 743 kg

 Drive motor (60 min rating)
 2 X 4;6 kW

 Battery voltage/capacity
 48V / 500Ah V/Ah

 Battery (Acc. to DIN)
 GNB MARATHON

Attachment

Attachments (Has attachment) Sideshift and Forks.
Attachment type (Attachment type) Sideshifts

Engine

Engine type (Engine type) electric

Opinion

Location

Extras

Extras Hyds SS, Top Screen, LED Lights. Extras Hyds S3rd