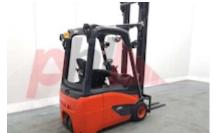

## Specification

Stock No 343222 3 WHEEL Туре LINDE Make Model E16C-02 386 Year 2018 2W445 Euromast 1263 Hours 1600 kg Capacity Lift height 4450 Values 3 **Quality Rating** 4

Mechanical

Character.

Load Centre (c) 500 mm

Operating mode (Characteristic) Seated

Weights

Service weight (Total weight ) 3340 kg

Wheels

Tyres type Superelastic
Tyres front condition 70%
Tyres rear condition WORN

Dimensions

4450 mm Lift height (h3) Extended height (h4) 5000 mm Height of overhead guard (cabin) 1950 mm (h6) 3100 mm Overall length (I1) Length to fork face (I2) 1900 mm 1100 mm Overall width (b1/b2) Forks length (I) 1200 mm DIN 15173 / 2A Fork carriage (class) Fork carriage width (b3) 980 mm Collapsed height (h1) 2900 mm Forks height (s) 45 mm 100 mm Forks width (e)

Performance

Service brake hydrostatic

Drive

 Battery weight
 743 kg

 Drive motor (60 min rating)
 2 X 4;6 kW

 Battery voltage/capacity
 48V / 500Ah V/Ah

 Battery (Acc. to DIN)
 GNB MARATHON

Attachment

Attachments (Has attachment) Sideshift and Forks.
Attachment type (Attachment type) Sideshifts

Engine

Engine type (Engine type) electric

Opinion

Location

Extras

Extras Hyds SS, Top Screen, LED Lights. Extras Hyds S3rd