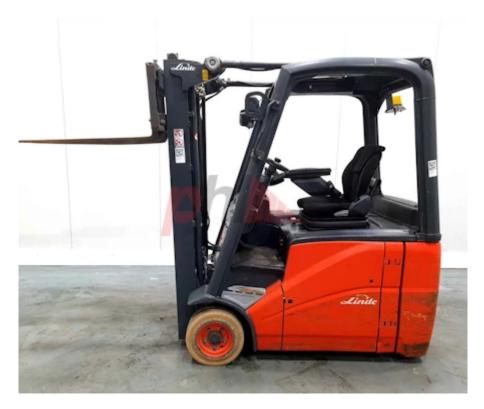

## Specification

| Stock No                        |       | 341322       |
|---------------------------------|-------|--------------|
| Туре                            |       | 3 WHEEL      |
| Make                            | LINDE |              |
| Model                           |       | E16H-01 386  |
| Year                            |       | 2013         |
| Euromast                        |       | 3F462        |
| Hours                           |       | 12057        |
| Capacity                        |       | 1600 kg      |
| Lift height                     |       | 4620         |
| Values                          |       | 3            |
| Quality Rating                  |       | 3            |
| Mechanical                      |       |              |
| Character.                      |       |              |
| Load Centre (c)                 |       | 500 mm       |
| Operating mode (Characteristic) |       | Seated       |
| Weights                         |       |              |
| Service weight (Total weight )  |       | 3594 kg      |
| Wheels                          |       |              |
| Tyres type                      |       | Superelastic |
| Tyres front condition           |       | WORN         |
| Tyres rear condition            |       | WORN         |

| Dimensions                               |                |
|------------------------------------------|----------------|
| Lift height (h3)                         | 4620 mm        |
| Extended height (h4)                     | 5250 mm        |
| Height of overhead guard (cabin)<br>(h6) | 2150 mm        |
| Overall length (l1)                      | 3000 mm        |
| Length to fork face (I2)                 | 2000 mm        |
| Overall width (b1/b2)                    | 1100 mm        |
| Forks length (l)                         | 1000 mm        |
| Fork carriage (class)                    | DIN 15173 / 2A |
| Fork carriage width (b3)                 | 980 mm         |
| Collapsed height (h1)                    | 2140 mm        |
| Forks height (s)                         | 45 mm          |
| Forks width (e)                          | 100 mm         |
|                                          |                |
| Performance                              |                |