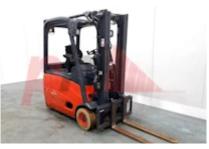

## Specification

| Stock No                        |       | 341322       |
|---------------------------------|-------|--------------|
| Туре                            |       | 3 WHEEL      |
| Make                            | LINDE |              |
| Model                           |       | E16H-01 386  |
| Year                            |       | 2013         |
| Euromast                        |       | 3F462        |
| Hours                           |       | 12057        |
| Capacity                        |       | 1600 kg      |
| Lift height                     |       | 4620         |
| Values                          |       | 3            |
| Quality Rating                  |       | 3            |
| Mechanical                      |       |              |
| Character.                      |       |              |
| Load Centre (c)                 |       | 500 mm       |
| Operating mode (Characteristic) |       | Seated       |
| Weights                         |       |              |
| Service weight (Total weight )  |       | 3594 kg      |
| Wheels                          |       |              |
| Tyres type                      |       | Superelastic |
| Tyres front condition           |       | WORN         |
| Tyres rear condition            |       | WORN         |

| Dimensions                               |                |
|------------------------------------------|----------------|
| Lift height (h3)                         | 4620 mm        |
| Extended height (h4)                     | 5250 mm        |
| Height of overhead guard (cabin)<br>(h6) | 2150 mm        |
| Overall length (l1)                      | 3000 mm        |
| Length to fork face (I2)                 | 2000 mm        |
| Overall width (b1/b2)                    | 1100 mm        |
| Forks length (l)                         | 1000 mm        |
| Fork carriage (class)                    | DIN 15173 / 2A |
| Fork carriage width (b3)                 | 980 mm         |
| Collapsed height (h1)                    | 2140 mm        |
| Forks height (s)                         | 45 mm          |
| Forks width (e)                          | 100 mm         |
|                                          |                |
| Performance                              |                |