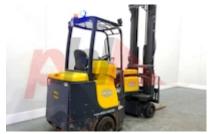

## Specification

| Stock No                        | 669944                  |
|---------------------------------|-------------------------|
| Туре                            | ARTICULATED<br>FORKLIFT |
| Make                            | AISLE MASTER            |
| Model                           | 20SE                    |
| Year                            | 2018                    |
| Euromast                        | 3F665                   |
| Hours                           | 11849                   |
| Capacity                        | 2000 kg                 |
| Lift height                     | 6650                    |
| Values                          | 3                       |
| Quality Rating                  | 3                       |
| Mechanical                      |                         |
| Character.                      |                         |
| Load Centre (c)                 | 600 mm                  |
| Operating mode (Characteristic) | Seated                  |
| Weights                         |                         |
| Service weight (Total weight )  | 6900 kg                 |
| Wheels                          |                         |
| Tyres type                      | Cushion                 |
| Tyres front condition           | WORN                    |
| Tyres rear condition            | WORN                    |
| ,                               |                         |