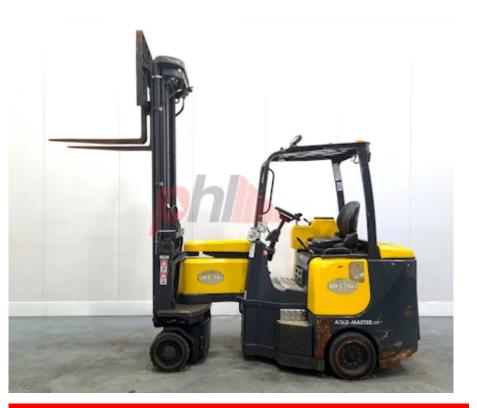

## Specification

| Stock No                        | 669944                  |
|---------------------------------|-------------------------|
| Туре                            | ARTICULATED<br>FORKLIFT |
| Make                            | AISLE MASTER            |
| Model                           | 20SE                    |
| Year                            | 2018                    |
| Euromast                        | 3F665                   |
| Hours                           | 11849                   |
| Capacity                        | 2000 kg                 |
| Lift height                     | 6650                    |
| Values                          | 3                       |
| Quality Rating                  | 3                       |
| Mechanical                      |                         |
| Character.                      |                         |
| Load Centre (c)                 | 600 mm                  |
| Operating mode (Characteristic) | Seated                  |
| Weights                         |                         |
| Service weight (Total weight )  | 6900 kg                 |
| Wheels                          |                         |
| Tyres type                      | Cushion                 |
| Tyres front condition           | WORN                    |
| Tyres rear condition            | WORN                    |
| ,                               |                         |

| 2320 mm  |
|----------|
| 6650 mm  |
| 7890 mm  |
| 2230 mm  |
| 3800 mm  |
| 2750 mm  |
| 1230 mm  |
| 1050 mm  |
| ISO / 2B |
| 980 mm   |
| 2635 mm  |
| 3100 mm  |
| 40 mm    |
| 100 mm   |
|          |

hydraulic/mechanical

1335 kg

CLASSIC

British Standard

SS, LED Lights.

3rd

2022

Performance Service brake

Drive

Battery weight Battery class Battery voltage/capacity 48V / 930Ah V/Ah GNB MARATHON Battery (Acc. to DIN)

Attachment

Attachments (Has attachment) Sideshift and Forks. Attachment type (Attachment type) Sideshifts Engine electric Engine type (Engine type)