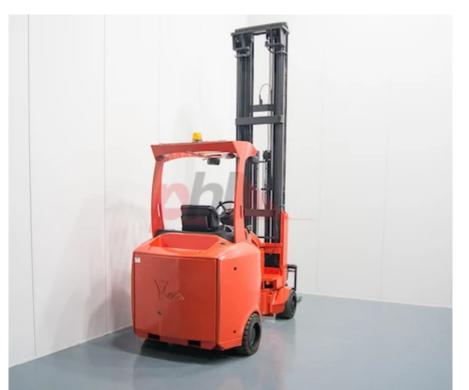

## Specification

| Stock No                        |        | 669260          |
|---------------------------------|--------|-----------------|
| Туре                            |        | ARTICULATED     |
| Make                            | FLEXI  | FORKLIFT        |
| Model                           | I LLAI | G4              |
| Year                            |        | 2009            |
| Euromast                        |        | 3F833           |
| Hours                           |        | 1812            |
| Capacity                        |        | 1012<br>1000 kg |
| Lift height                     |        | 8330            |
| Values                          |        | 3               |
| Quality Rating                  |        | 3               |
| Quality hating                  |        | 5               |
| Mechanical                      |        |                 |
| Character.                      |        |                 |
| Load Centre (c)                 |        | 500 mm          |
| Operating mode (Characteristic) |        | Seated          |
| Weights                         |        |                 |
| Service weight (Total weight )  |        | 7125 kg         |
| Wheels                          |        |                 |
| Tyres type                      |        | Superelastic    |
| Tyres front condition           |        | GOOD            |
| Tyres rear condition            |        | GOOD            |
| Tyre size front                 | 16     | .25 X 7 X 11.25 |
| I yre Size ITUIIL               |        | mm              |

Appearance: Very good appearance for age Mechanical Status: Good working condition

More: Click here for more photos