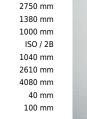

| Dimensions                               |          |
|------------------------------------------|----------|
| Free lift (h2)                           | 3300 mm  |
| Lift height (h3)                         | 8330 mm  |
| Extended height (h4)                     | 9330 mm  |
| Height of overhead guard (cabin)<br>(h6) | 2270 mm  |
| Overall length (I1)                      | 3750 mm  |
| Length to fork face (I2)                 | 2750 mm  |
| Overall width (b1/b2)                    | 1380 mm  |
| Forks length (l)                         | 1000 mm  |
| Fork carriage (class)                    | ISO / 2B |
| Fork carriage width (b3)                 | 1040 mm  |
| Length of chasis (I7)                    | 2610 mm  |
| Collapsed height (h1)                    | 4080 mm  |
| Forks height (s)                         | 40 mm    |
| Forks width (e)                          | 100 mm   |
|                                          |          |