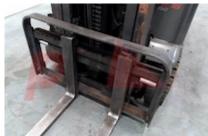

Weights

Service weight (Total weight ) 3449 kg

Wheels

Superelastic Tyres type Tyres front condition 90% Tyres rear condition 20%

Dimensions

Lift height (h3) 5470 mm Extended height (h4) 6470 mm Height of overhead guard (cabin) 1970 mm 3050 mm Overall length (I1) Length to fork face (I2) 2050 mm Overall width (b1/b2) 1100 mm Forks length (I) 1000 mm DIN 15173 / 2A Fork carriage (class) Fork carriage width (b3) 990 mm 2440 mm Collapsed height (h1)