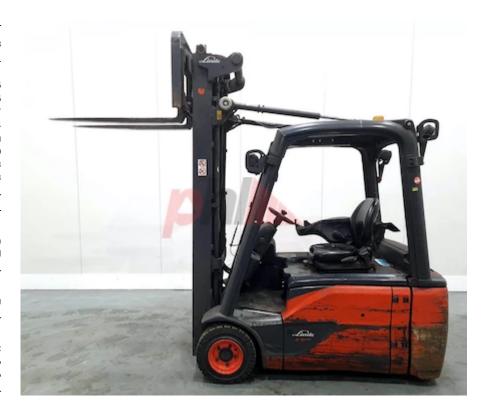

## Specification

Stock No 372548 3 WHEEL Туре LINDE Make Model E16L-02 386 Year 2016 3F547 Euromast Hours 12524 1600 kg Capacity Lift height 5470 Values 3 **Quality Rating** 3

Mechanical

Character.

500 mm Load Centre (c) Operating mode (Characteristic) Seated

Weights

Service weight (Total weight ) 3449 kg

Wheels

Superelastic Tyres type Tyres front condition 90% Tyres rear condition 20%

Dimensions

Lift height (h3) 5470 mm Extended height (h4) 6470 mm Height of overhead guard (cabin) 1970 mm 3050 mm Overall length (I1) Length to fork face (I2) 2050 mm Overall width (b1/b2) 1100 mm Forks length (I) 1000 mm DIN 15173 / 2A Fork carriage (class) Fork carriage width (b3) 990 mm 2440 mm Collapsed height (h1)

Performance

Service brake hydrostatic

Battery weight 1064 kg Drive motor (60 min rating) 2 X 4;6 kW 48V / 690Ah V/Ah Battery voltage/capacity GNB MARTHON CLASSIC Battery (Acc. to DIN)

Sideshift and Forks. Attachments (Has attachment) Attachment type (Attachment type) Sideshifts