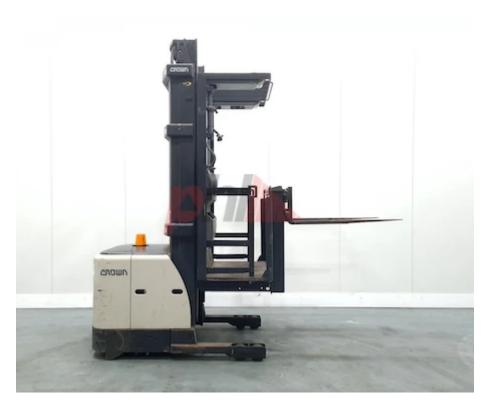

## Specification

| Stock No                       | 163205            |
|--------------------------------|-------------------|
| Туре                           | ORDER PICKER      |
| Make                           | CROWN             |
| Model                          | SP3500            |
| Year                           | 2014              |
| Euromast                       | 2W568 TO PLATFORM |
| Hours                          | 171               |
| Capacity                       | 1000 kg           |
| Lift height                    | 5685              |
| Values                         | 3                 |
| Quality Rating                 | 0                 |
|                                |                   |
| Mechanical                     |                   |
| Character.                     |                   |
| Load Centre (c)                | 600 mm            |
|                                | 000 1111          |
|                                |                   |
| Weights                        |                   |
| Service weight (Total weight ) | 3630 kg           |
|                                |                   |
| Wheels                         |                   |
| Tyres type                     | Polyurethane      |
| Tyres front condition          | GOOD              |
| Tyres rear condition           | GOOD              |
|                                |                   |

| Dimensions               |         |
|--------------------------|---------|
| Lift height (h3)         | 5685 mm |
| Overall length (l1)      | 3250 mm |
| Length to fork face (I2) | 2100 mm |
| Overall width (b1/b2)    | 1070 mm |
| Forks length (l)         | 1150 mm |
| Collapsed height (h1)    | 3030 mm |
| Forks height (s)         | 40 mm   |
| Forks width (e)          | 100 mm  |
|                          |         |
|                          |         |

| Performance                       |                  |
|-----------------------------------|------------------|
| Service brake                     | electromagnetic  |
|                                   |                  |
| Drive                             |                  |
| Battery voltage/capacity          | 24V / 525Ah V/Ah |
| Battery (Acc. to DIN)             | GNB CLASSIC      |
|                                   |                  |
| Attachment                        |                  |
| Attachments (Has attachment)      | Forks.           |
| Attachment type (Attachment type) | Forks            |
|                                   |                  |
| Engine                            |                  |
| Engine type (Engine type)         | electric         |
|                                   |                  |
| Opinion                           |                  |
|                                   |                  |
| Location                          |                  |
|                                   |                  |