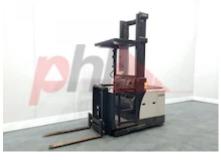

## Specification

| Stock No                       | 163205            |
|--------------------------------|-------------------|
| Туре                           | ORDER PICKER      |
| Make                           | CROWN             |
| Model                          | SP3500            |
| Year                           | 2014              |
| Euromast                       | 2W568 TO PLATFORM |
| Hours                          | 171               |
| Capacity                       | 1000 kg           |
| Lift height                    | 5685              |
| Values                         | 3                 |
| Quality Rating                 | 0                 |
|                                |                   |
| Mechanical                     |                   |
| Character.                     |                   |
| Load Centre (c)                | 600 mm            |
|                                | 000 1111          |
|                                |                   |
| Weights                        |                   |
| Service weight (Total weight ) | 3630 kg           |
|                                |                   |
| Wheels                         |                   |
| Tyres type                     | Polyurethane      |
| Tyres front condition          | GOOD              |
| Tyres rear condition           | GOOD              |
|                                |                   |

| Dimensions               |         |
|--------------------------|---------|
| Lift height (h3)         | 5685 mm |
| Overall length (l1)      | 3250 mm |
| Length to fork face (I2) | 2100 mm |
| Overall width (b1/b2)    | 1070 mm |
| Forks length (l)         | 1150 mm |
| Collapsed height (h1)    | 3030 mm |
| Forks height (s)         | 40 mm   |
| Forks width (e)          | 100 mm  |
|                          |         |
|                          |         |