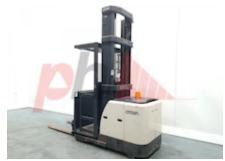

## Specification

| Stock No                       | 163205            |
|--------------------------------|-------------------|
| Туре                           | ORDER PICKER      |
| Make                           | CROWN             |
| Model                          | SP3500            |
| Year                           | 2014              |
| Euromast                       | 2W568 TO PLATFORM |
| Hours                          | 171               |
| Capacity                       | 1000 kg           |
| Lift height                    | 5685              |
| Values                         | 3                 |
| Quality Rating                 | 0                 |
|                                |                   |
| Mechanical                     |                   |
| Character.                     |                   |
| Load Centre (c)                | 600 mm            |
|                                | 000 1111          |
|                                |                   |
| Weights                        |                   |
| Service weight (Total weight ) | 3630 kg           |
|                                |                   |
| Wheels                         |                   |
| Tyres type                     | Polyurethane      |
| Tyres front condition          | GOOD              |
| Tyres rear condition           | GOOD              |
|                                |                   |

| Dimensions               |         |
|--------------------------|---------|
| Lift height (h3)         | 5685 mm |
| Overall length (l1)      | 3250 mm |
| Length to fork face (I2) | 2100 mm |
| Overall width (b1/b2)    | 1070 mm |
| Forks length (l)         | 1150 mm |
| Collapsed height (h1)    | 3030 mm |
| Forks height (s)         | 40 mm   |
| Forks width (e)          | 100 mm  |
|                          |         |
|                          |         |

| Performance                       |                  |
|-----------------------------------|------------------|
| Service brake                     | electromagnetic  |
|                                   |                  |
| Drive                             |                  |
| Battery voltage/capacity          | 24V / 525Ah V/Ah |
| Battery (Acc. to DIN)             | GNB CLASSIC      |
|                                   |                  |
| Attachment                        |                  |
| Attachments (Has attachment)      | Forks.           |
| Attachment type (Attachment type) | Forks            |
|                                   |                  |
| Engine                            |                  |
| Engine type (Engine type)         | electric         |
|                                   |                  |
| Opinion                           |                  |
|                                   |                  |
| Location                          |                  |
|                                   |                  |