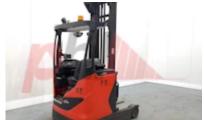

## Specification

357250 Stock No Туре REACH Make LINDE Model R14-01 1120 Year 2016 Euromast 3F729 4342 Hours Capacity 1400 kg 7290 Lift height Values Quality Rating 3

Mechanical

Character. 500 mm Load Centre (c) Operating mode (Characteristic) Seated

Weights

Service weight (Total weight ) 3442 kg

Wheels

Polyurethane Tyres type Tyre size front Worn mm Tyre size rear 80% mm

Dimensions 2460 mm Free lift (h2) Lift height (h3) 7290 mm Extended height (h4) 8330 mm Height of overhead guard (cabin) 2100 mm Height of reach legs (h8) 310 mm Overall length (I1) 2180 mm Length to fork face (I2) 1280 mm Overall width (b1/b2) 1280 mm Forks length (I) 1000 mm Fork carriage (class) DIN 15173 / 2A Fork carriage width (b3) 870 mm Width between legs (b4) 920 mm Reach travel (I4) 520 mm Ground clearance, mast (m1) 1600 mm Length of chasis (I7) 1700 mm 2990 mm Collapsed height (h1) Forks height (s) 40 mm Forks width (e) 80 mm Auxiliary lift (h9) 2460 mm

Performance

Service brake electromagnetic

Drive

Battery weight 942 kg British Standard Battery class Battery voltage/capacity 48V / 620Ah V/Ah GNB MARATHON Battery (Acc. to DIN) CLASSIC

Attachment

Attachments (Has attachment) Sideshift and Forks. Attachment type (Attachment type) Sideshifts