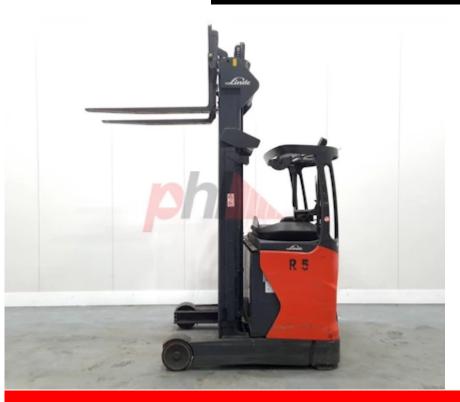

## Specification

357250 Stock No Туре REACH Make LINDE Model R14-01 1120 Year 2016 Euromast 3F729 4342 Hours Capacity 1400 kg 7290 Lift height Values Quality Rating 3

Mechanical

Character. 500 mm Load Centre (c) Operating mode (Characteristic) Seated

Weights

Service weight (Total weight ) 3442 kg

Wheels

Polyurethane Tyres type Tyre size front Worn mm Tyre size rear 80% mm

Dimensions 2460 mm Free lift (h2) Lift height (h3) 7290 mm Extended height (h4) 8330 mm Height of overhead guard (cabin) 2100 mm Height of reach legs (h8) 310 mm Overall length (I1) 2180 mm Length to fork face (I2) 1280 mm Overall width (b1/b2) 1280 mm Forks length (I) 1000 mm Fork carriage (class) DIN 15173 / 2A Fork carriage width (b3) 870 mm Width between legs (b4) 920 mm Reach travel (I4) 520 mm Ground clearance, mast (m1) 1600 mm Length of chasis (I7) 1700 mm 2990 mm Collapsed height (h1) Forks height (s) 40 mm Forks width (e) 80 mm Auxiliary lift (h9) 2460 mm

Performance

Service brake electromagnetic

Drive

Battery weight 942 kg British Standard Battery class Battery voltage/capacity 48V / 620Ah V/Ah GNB MARATHON Battery (Acc. to DIN) CLASSIC

Attachment

Attachments (Has attachment) Sideshift and Forks. Attachment type (Attachment type) Sideshifts