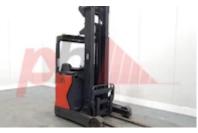

## Specification

357250 Stock No Туре REACH Make LINDE Model R14-01 1120 Year 2016 Euromast 3F729 4342 Hours Capacity 1400 kg 7290 Lift height Values Quality Rating 3

Mechanical

Character. 500 mm Load Centre (c) Operating mode (Characteristic) Seated

Weights

Service weight (Total weight ) 3442 kg

Wheels

Polyurethane Tyres type Tyre size front Worn mm Tyre size rear 80% mm

Dimensions 2460 mm Free lift (h2) Lift height (h3) 7290 mm Extended height (h4) 8330 mm Height of overhead guard (cabin) 2100 mm Height of reach legs (h8) 310 mm Overall length (I1) 2180 mm Length to fork face (I2) 1280 mm Overall width (b1/b2) 1280 mm Forks length (I) 1000 mm Fork carriage (class) DIN 15173 / 2A Fork carriage width (b3) 870 mm Width between legs (b4) 920 mm Reach travel (I4) 520 mm Ground clearance, mast (m1) 1600 mm Length of chasis (I7) 1700 mm 2990 mm Collapsed height (h1) Forks height (s) 40 mm Forks width (e) 80 mm Auxiliary lift (h9) 2460 mm