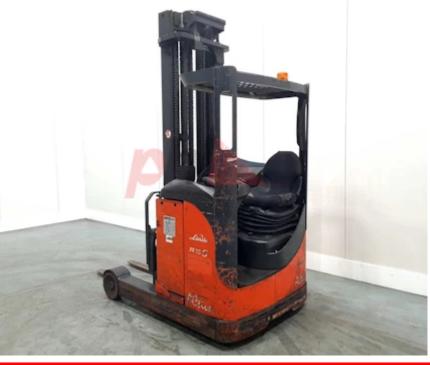

## Specification

| Stock No                          |       | 359265           |
|-----------------------------------|-------|------------------|
| Туре                              |       | REACH            |
| Make                              | LINDE |                  |
| Model                             |       | R16S 115         |
| Year                              |       | 2009             |
| Euromast                          |       | 3F660            |
| Hours                             |       | (                |
| Capacity                          |       | 1600 kg          |
| Lift height                       |       | 6600             |
| Values                            |       |                  |
| Quality Rating                    |       | (                |
| Mechanical                        |       |                  |
| Character.                        |       |                  |
| Operating mode (Characteristic)   |       | Seated           |
| Weights                           |       |                  |
| Service weight (Total weight )    |       | 3230 kg          |
| Wheels                            |       |                  |
| Tyres type                        |       | Polyurethane     |
| Dimensions                        |       |                  |
| Free lift (h2)                    |       | 1920 mn          |
| Lift height (h3)                  |       | 6600 mn          |
| Extended height (h4)              |       | 7600 mn          |
| Height of overhead guard (cabin)  |       | 2110 mn          |
| (h6)<br>Height of reach legs (h8) |       | 310 mn           |
| Overall length (I1)               |       | 2500 mn          |
| Length to fork face (I2)          |       | 1500 mn          |
| Overall width (b1/b2)             |       | 1250 mn          |
| Forks length (I)                  |       | 1200 mn          |
| Fork carriage (class)             |       | DIN 15173 / 2/   |
| Fork carriage width (b3)          |       | 830 mn           |
| Width between legs (b4)           |       | 922 mn           |
| Reach travel (I4)                 |       | 530 mn           |
| Ground clearance, mast (m1)       |       | 75 mn            |
| Turning radius (Wa)               |       | 1540 mn          |
| Collapsed height (h1)             |       | 2750 mn          |
| Forks height (s)                  |       | 2730 mm<br>40 mm |
|                                   |       | 40 M             |

| SS        |
|-----------|
| 3rd & 4th |
| 1         |
|           |

Visual

Battery Battery Year (Battery Year of Manufacture)

+44(0) 1784 818181 sales@phl.co.uk https://www.phl.co.uk

Appearance: Good Appearance for age. Seat worn, arm rest cushion ripped

Mechanical Status: Good operating condition.

More: Click here for more photos

2009