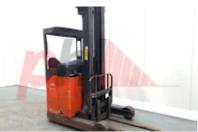

## Specification

| Stock No                          |       | 359265           |
|-----------------------------------|-------|------------------|
| Туре                              |       | REACH            |
| Make                              | LINDE |                  |
| Model                             |       | R16S 115         |
| Year                              |       | 2009             |
| Euromast                          |       | 3F660            |
| Hours                             |       | (                |
| Capacity                          |       | 1600 kg          |
| Lift height                       |       | 6600             |
| Values                            |       |                  |
| Quality Rating                    |       | (                |
| Mechanical                        |       |                  |
| Character.                        |       |                  |
| Operating mode (Characteristic)   |       | Seated           |
| Weights                           |       |                  |
| Service weight (Total weight )    |       | 3230 kg          |
| Wheels                            |       |                  |
| Tyres type                        |       | Polyurethane     |
| Dimensions                        |       |                  |
| Free lift (h2)                    |       | 1920 mn          |
| Lift height (h3)                  |       | 6600 mn          |
| Extended height (h4)              |       | 7600 mn          |
| Height of overhead guard (cabin)  |       | 2110 mn          |
| (h6)<br>Height of reach legs (h8) |       | 310 mn           |
| Overall length (I1)               |       | 2500 mn          |
| Length to fork face (I2)          |       | 1500 mn          |
| Overall width (b1/b2)             |       | 1250 mn          |
| Forks length (I)                  |       | 1200 mn          |
| Fork carriage (class)             |       | DIN 15173 / 2/   |
| Fork carriage width (b3)          |       | 830 mn           |
| Width between legs (b4)           |       | 922 mn           |
| Reach travel (I4)                 |       | 530 mn           |
| Ground clearance, mast (m1)       |       | 75 mn            |
| Turning radius (Wa)               |       | 1540 mn          |
| Collapsed height (h1)             |       | 2750 mn          |
| Forks height (s)                  |       | 2730 mm<br>40 mm |
|                                   |       | 40 M             |

| SS        |
|-----------|
| 3rd & 4th |
| 1         |
|           |

Visual

Battery Battery Year (Battery Year of Manufacture)

+44(0) 1784 818181 sales@phl.co.uk https://www.phl.co.uk

Appearance: Good Appearance for age. Seat worn, arm rest cushion ripped

Mechanical Status: Good operating condition.

More: Click here for more photos

2009