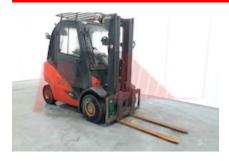

## Specification

322336 Stock No Type DIESEL LINDE Make Model H30D-02 393 2013 3F465 Euromast Hours 13259 Capacity 3000 kg Lift height 4650 3 Values Quality Rating 4

Mechanical

Character.

Load Centre (c) 500 mm
Operating mode (Characteristic) Seated

Weights

Service weight (Total weight ) 4895 kg

Wheels

Tyres type Superelastic
Tyres front condition 65%
Tyres rear condition 45%

Dimensions

4650 mm Lift height (h3) Extended height (h4) 5270 mm Height of overhead guard (cabin) 2230 mm 2750 mm Length to fork face (I2) Overall width (b1/b2) 1270 mm Forks length (I) 1800 mm DIN 15173 / 3A Fork carriage (class) Fork carriage width (b3) 1160 mm Length of chasis (17) 2650 mm 2200 mm Collapsed height (h1) Forks height (s) 45 mm Forks width (e) 100 mm Auxiliary lift (h9) 1660 mm

Performance

Service brake hydrostatic

Drive

Drive motor (60 min rating) 44 kW
Battery voltage/capacity 12V V/Ah

Attachment

Attachments (Has attachment) Sideshift and Forks.
Attachment type (Attachment type) Sideshifts

Engine

Manufacturer of engine/type VW / AUDI
Engine rated power (ISO 1585) 44 kW
Cylinders/Displac. ccm 4 Cylinders.
Engine type (Engine type) diesel

Location

Extras

SS, Full Cab, LED
Extras Lights, Roof Cage,
Air-Con.
Extras Hyds 3rd