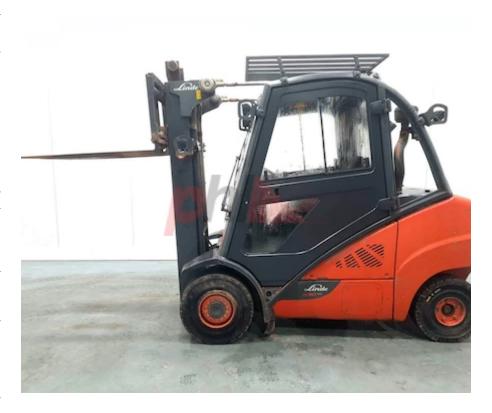

## Specification

322336 Stock No Type DIESEL LINDE Make Model H30D-02 393 2013 3F465 Euromast Hours 13259 Capacity 3000 kg Lift height 4650 3 Values Quality Rating 4

Mechanical

Character.

Load Centre (c) 500 mm
Operating mode (Characteristic) Seated

Weights

Service weight (Total weight ) 4895 kg

Wheels

Tyres type Superelastic
Tyres front condition 65%
Tyres rear condition 45%

Dimensions

4650 mm Lift height (h3) Extended height (h4) 5270 mm Height of overhead guard (cabin) 2230 mm 2750 mm Length to fork face (I2) Overall width (b1/b2) 1270 mm Forks length (I) 1800 mm DIN 15173 / 3A Fork carriage (class) Fork carriage width (b3) 1160 mm Length of chasis (17) 2650 mm 2200 mm Collapsed height (h1) Forks height (s) 45 mm Forks width (e) 100 mm Auxiliary lift (h9) 1660 mm

Performance

Service brake hydrostatic

Drive

Drive motor (60 min rating) 44 kW
Battery voltage/capacity 12V V/Ah

Attachment

Attachments (Has attachment) Sideshift and Forks.
Attachment type (Attachment type) Sideshifts

Engine

Manufacturer of engine/type VW / AUDI
Engine rated power (ISO 1585) 44 kW
Cylinders/Displac. ccm 4 Cylinders.
Engine type (Engine type) diesel

Location

Extras

SS, Full Cab, LED
Extras Lights, Roof Cage,
Air-Con.
Extras Hyds 3rd