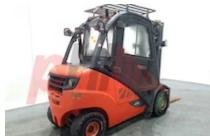

## Specification

322336 Stock No Type DIESEL LINDE Make Model H30D-02 393 2013 3F465 Euromast Hours 13259 Capacity 3000 kg Lift height 4650 3 Values Quality Rating 4

Mechanical

Character.

Load Centre (c) 500 mm
Operating mode (Characteristic) Seated

Weights

Service weight (Total weight ) 4895 kg

Wheels

Tyres type Superelastic
Tyres front condition 65%
Tyres rear condition 45%

Dimensions

4650 mm Lift height (h3) Extended height (h4) 5270 mm Height of overhead guard (cabin) 2230 mm 2750 mm Length to fork face (I2) Overall width (b1/b2) 1270 mm Forks length (I) 1800 mm DIN 15173 / 3A Fork carriage (class) Fork carriage width (b3) 1160 mm Length of chasis (17) 2650 mm 2200 mm Collapsed height (h1) Forks height (s) 45 mm Forks width (e) 100 mm Auxiliary lift (h9) 1660 mm

Engine

Manufacturer of engine/type VW / AUDI
Engine rated power (ISO 1585) 44 kW
Cylinders/Displac. ccm 4 Cylinders.
Engine type (Engine type) diesel

Location

Extras

SS, Full Cab, LED
Extras Lights, Roof Cage,
Air-Con.
Extras Hyds 3rd

Appearance: Very good appearance for age,

Mechanical Status: Very good working order

More: Click here for more photos