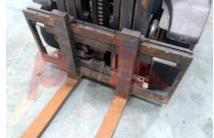

Weights

Service weight (Total weight ) 4895 kg

Wheels

Tyres type Superelastic
Tyres front condition 65%
Tyres rear condition 45%

Dimensions

4650 mm Lift height (h3) Extended height (h4) 5270 mm Height of overhead guard (cabin) 2230 mm 2750 mm Length to fork face (I2) Overall width (b1/b2) 1270 mm Forks length (I) 1800 mm DIN 15173 / 3A Fork carriage (class) Fork carriage width (b3) 1160 mm Length of chasis (17) 2650 mm 2200 mm Collapsed height (h1) Forks height (s) 45 mm Forks width (e) 100 mm Auxiliary lift (h9) 1660 mm