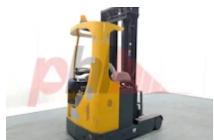

## Specification

553712 Stock No REACH Type CATERPILLAR Make Model NR20K Year 2004 Euromast 3F630 1256 Hours Capacity 2000 kg Lift height 6300 Values **Quality Rating** 4

Mechanical

Character.

Load Centre (c) 500 mm Operating mode (Characteristic) Seated

Weights

Service weight (Total weight ) 4160 kg

Wheels

Tyres type Polyurethane

Dimensions Free lift (h2) 2140 mm Lift height (h3) 6300 mm Extended height (h4) 7300 mm Height of overhead guard (cabin) 2170 mm Height of reach legs (h8) 320 mm Overall length (I1) 2410 mm Length to fork face (I2) 1410 mm Overall width (b1/b2) 1280 mm Forks length (I) 1000 mm DIN 15173 / 2A Fork carriage (class) Fork carriage width (b3) 860 mm Width between legs (b4) 910 mm 1840 mm Length of chasis (17) Collapsed height (h1) 2750 mm