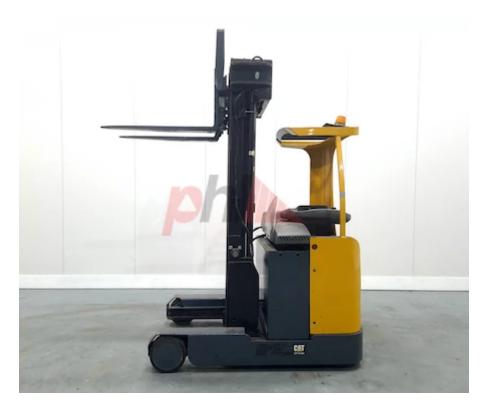

## Specification

553712 Stock No REACH Type CATERPILLAR Make Model NR20K Year 2004 Euromast 3F630 1256 Hours Capacity 2000 kg Lift height 6300 Values **Quality Rating** 4

Mechanical

Character.

Load Centre (c) 500 mm Operating mode (Characteristic) Seated

Weights

Service weight (Total weight ) 4160 kg

Wheels

Tyres type Polyurethane

Dimensions Free lift (h2) 2140 mm Lift height (h3) 6300 mm Extended height (h4) 7300 mm Height of overhead guard (cabin) 2170 mm Height of reach legs (h8) 320 mm Overall length (I1) 2410 mm Length to fork face (I2) 1410 mm Overall width (b1/b2) 1280 mm Forks length (I) 1000 mm DIN 15173 / 2A Fork carriage (class) Fork carriage width (b3) 860 mm Width between legs (b4) 910 mm 1840 mm Length of chasis (17) Collapsed height (h1) 2750 mm

Performance

Forks height (s)

Forks width (e)

Service brake mechanical/electric

40 mm

100 mm

Drive

Battery weight 1100 kg
Battery class British Standard
Battery voltage/capacity 48V / 620Ah V/Ah

Attachment

Attachments (Has attachment) Sideshift and Forks.
Attachment type (Attachment type) Sideshifts

Engine

Engine type (Engine type) electric

Opinion

Location

Extras

Extras SS. Extras Hyds Srd & 4th

Appearance: Very good appearance

Mechanical Status: Very good working order

More: Click here for more photos