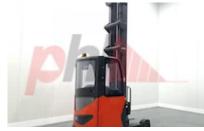

## Specification

Stock No 357592 Туре REACH Make LINDE R20HD-01 1120 COLD Model STORE 2015 Year 3F1095 Euromast Hours 1984 2000 kg Capacity Lift height 10950 Values Quality Rating 3

Mechanical

Character.

Load Centre (c) 500 mm

Operating mode (Characteristic) Seated

Weights

Service weight (Total weight ) 5510 kg

Wheels

Tyres type Polyurethane

Dimensions Free lift (h2) 3640 mm Lift height (h3) 10950 mm Extended height (h4) 11950 mm Height of overhead guard (cabin) 2110 mm 375 mm Height of reach legs (h8) Overall length (I1) 2700 mm Length to fork face (I2) 1700 mm Overall width (b1/b2) 1310 mm Forks length (I) 1000 mm Fork carriage (class) DIN 15173 / 2A Fork carriage width (b3) 830 mm Width between legs (b4) 920 mm Reach travel (I4) 465 mm Length of chasis (I7) 1980 mm 4620 mm Collapsed height (h1) Forks height (s) 40 mm

Performance

Forks width (e)

Service brake electromagnetic

Drive

Battery weight 1175 kg
Drive motor (60 min rating) 6.5 kW
Battery class British Standard
Battery voltage/capacity 48V / 775Ah V/Ah
Battery (Acc. to DIN) GNB MARATHON
CLASSIC

Attachment

Attachments (Has attachment) Sideshift and Forks.
Attachment type (Attachment type) Sideshifts

Engine

Engine type (Engine type) electric

Opinion

Location

Extras

SS, Full Cab, Camera,
Extras Heater, Electric
Screen.
Extras Hyds 3rd & 4th

Visual

Battery Battery Year (Battery Year of Manufacture)

Appearance: Very good appearance

Mechanical Status: Very good mechanical condition, genuine hours.

More: Click here for more photos

100 mm