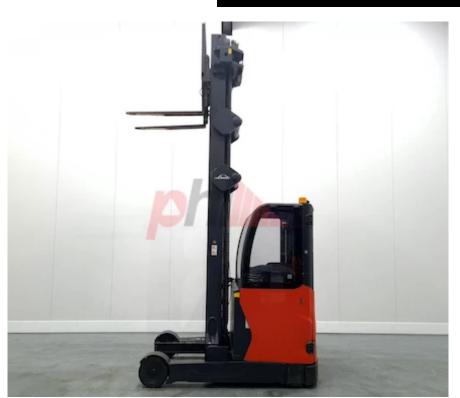

## Specification

Stock No 357592 Туре REACH Make LINDE R20HD-01 1120 COLD Model STORE 2015 Year 3F1095 Euromast Hours 1984 2000 kg Capacity Lift height 10950 Values Quality Rating 3

Mechanical

Character.

Load Centre (c) 500 mm

Operating mode (Characteristic) Seated

Weights

Service weight (Total weight ) 5510 kg

Wheels

Tyres type Polyurethane

Dimensions Free lift (h2) 3640 mm Lift height (h3) 10950 mm Extended height (h4) 11950 mm Height of overhead guard (cabin) 2110 mm 375 mm Height of reach legs (h8) Overall length (I1) 2700 mm Length to fork face (I2) 1700 mm Overall width (b1/b2) 1310 mm Forks length (I) 1000 mm Fork carriage (class) DIN 15173 / 2A Fork carriage width (b3) 830 mm Width between legs (b4) 920 mm Reach travel (I4) 465 mm Length of chasis (I7) 1980 mm 4620 mm Collapsed height (h1) Forks height (s) 40 mm