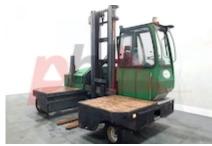

## Specification

| Stock No                                 | 689138         |
|------------------------------------------|----------------|
| Туре                                     | 4 WAY          |
| Make                                     | COMBILIFT      |
| Model                                    | C5000SL        |
| Year                                     | 2007           |
| Euromast                                 | 2W454          |
| Hours                                    | 15523          |
| Capacity                                 | 5000 kg        |
| Lift height                              | 4540           |
| Values                                   |                |
| Quality Rating                           | 3              |
| Mechanical                               |                |
| Character.                               |                |
| Operating mode (Characteristic)          | Seated         |
| Weights                                  |                |
| Service weight (Total weight )           | 9800 kg        |
| Wheels                                   |                |
| Tyres type                               | Superelastic   |
| Tyres front condition                    | 70%            |
| Tyres rear condition                     | 70%            |
| Dimensions                               |                |
| Lift height (h3)                         | 4540 mm        |
| Extended height (h4)                     | 5630 mm        |
| Height of overhead guard (cabin)<br>(h6) | 2550 mm        |
| Overall length (I1)                      | 3950 mm        |
| Length to fork face (l2)                 | 2050 mm        |
| Overall width (b1/b2)                    | 2100 mm        |
| Forks length (l)                         | 1200 mm        |
| Fork carriage (class)                    | DIN 15173 / 4A |
| Fork carriage width (b3)                 | 1370 mm        |
| Length of chasis (I7)                    | 3950 mm        |
| Lenger of chasis (if)                    | 2920 1111      |
| Collapsed height (h1)                    | 3190 mm        |

+44(0) 1784 818181 sales@phl.co.uk https://www.phl.co.uk

Appearance: Very good appearance for ageMechanical Status: Good operating condition.More: Click here for more photos