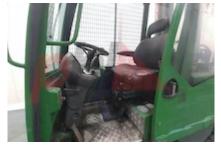

## Specification

| Stock No                                 | 689138         |
|------------------------------------------|----------------|
| Туре                                     | 4 WAY          |
| Make                                     | COMBILIFT      |
| Model                                    | C5000SL        |
| Year                                     | 2007           |
| Euromast                                 | 2W454          |
| Hours                                    | 15523          |
| Capacity                                 | 5000 kg        |
| Lift height                              | 4540           |
| Values                                   |                |
| Quality Rating                           | 3              |
| Mechanical                               |                |
| Character.                               |                |
| Operating mode (Characteristic)          | Seated         |
| Weights                                  |                |
| Service weight (Total weight )           | 9800 kg        |
| Wheels                                   |                |
| Tyres type                               | Superelastic   |
| Tyres front condition                    | 70%            |
| Tyres rear condition                     | 70%            |
| Dimensions                               |                |
| Lift height (h3)                         | 4540 mm        |
| Extended height (h4)                     | 5630 mm        |
| Height of overhead guard (cabin)<br>(h6) | 2550 mm        |
| Overall length (I1)                      | 3950 mm        |
| Length to fork face (l2)                 | 2050 mm        |
| Overall width (b1/b2)                    | 2100 mm        |
| Forks length (l)                         | 1200 mm        |
| Fork carriage (class)                    | DIN 15173 / 4A |
| Fork carriage width (b3)                 | 1370 mm        |
| Length of chasis (I7)                    | 3950 mm        |
| Lenger of chasis (if)                    | 2920 1111      |
| Collapsed height (h1)                    | 3190 mm        |

+44(0) 1784 818181 sales@phl.co.uk https://www.phl.co.uk

Appearance: Very good appearance for ageMechanical Status: Good operating condition.More: Click here for more photos