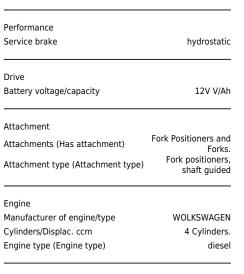

## Specification

| Stock No                                 | 689138         |
|------------------------------------------|----------------|
| Туре                                     | 4 WAY          |
| Make                                     | COMBILIFT      |
| Model                                    | C5000SL        |
| Year                                     | 2007           |
| Euromast                                 | 2W454          |
| Hours                                    | 15523          |
| Capacity                                 | 5000 kg        |
| Lift height                              | 4540           |
| Values                                   |                |
| Quality Rating                           | 3              |
| Mechanical                               |                |
| Character.                               |                |
| Operating mode (Characteristic)          | Seated         |
| Weights                                  |                |
| Service weight (Total weight )           | 9800 kg        |
| Wheels                                   |                |
| Tyres type                               | Superelastic   |
| Tyres front condition                    | 70%            |
| Tyres rear condition                     | 70%            |
| Dimensions                               |                |
| Lift height (h3)                         | 4540 mm        |
| Extended height (h4)                     | 5630 mm        |
| Height of overhead guard (cabin)<br>(h6) | 2550 mm        |
| Overall length (I1)                      | 3950 mm        |
| Length to fork face (l2)                 | 2050 mm        |
| Overall width (b1/b2)                    | 2100 mm        |
| Forks length (l)                         | 1200 mm        |
| Fork carriage (class)                    | DIN 15173 / 4A |
| Fork carriage width (b3)                 | 1370 mm        |
| Length of chasis (I7)                    | 3950 mm        |
| Lenger of chasis (if)                    | 2920 1111      |
| Collapsed height (h1)                    | 3190 mm        |