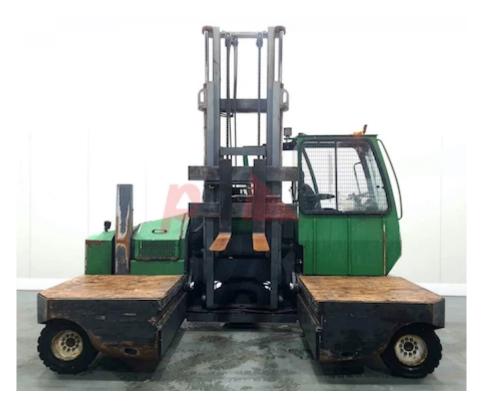

## Specification

| Stock No                                 | 689138         |
|------------------------------------------|----------------|
| Туре                                     | 4 WAY          |
| Make                                     | COMBILIFT      |
| Model                                    | C5000SL        |
| Year                                     | 2007           |
| Euromast                                 | 2W454          |
| Hours                                    | 15523          |
| Capacity                                 | 5000 kg        |
| Lift height                              | 4540           |
| Values                                   |                |
| Quality Rating                           | 3              |
| Mechanical                               |                |
| Character.                               |                |
| Operating mode (Characteristic)          | Seated         |
| Weights                                  |                |
| Service weight (Total weight )           | 9800 kg        |
| Wheels                                   |                |
| Tyres type                               | Superelastic   |
| Tyres front condition                    | 70%            |
| Tyres rear condition                     | 70%            |
| Dimensions                               |                |
| Lift height (h3)                         | 4540 mm        |
| Extended height (h4)                     | 5630 mm        |
| Height of overhead guard (cabin)<br>(h6) | 2550 mm        |
| Overall length (I1)                      | 3950 mm        |
| Length to fork face (l2)                 | 2050 mm        |
| Overall width (b1/b2)                    | 2100 mm        |
| Forks length (l)                         | 1200 mm        |
| Fork carriage (class)                    | DIN 15173 / 4A |
| Fork carriage width (b3)                 | 1370 mm        |
| Length of chasis (I7)                    | 3950 mm        |
| Lenger of chasis (if)                    | 2920 1111      |
| Collapsed height (h1)                    | 3190 mm        |