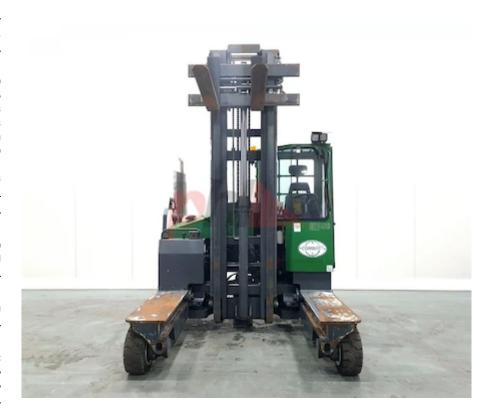

## Specification

| Stock No       | 686127    |
|----------------|-----------|
| Туре           | 4 WAY     |
| Make           | COMBILIFT |
| Model          | C4000     |
| Year           | 2006      |
| Euromast       | 2F553     |
| Hours          | 11823     |
| Capacity       | 4000 kg   |
| Lift height    | 5530      |
| Values         |           |
| Quality Rating | 3         |
|                |           |

## Mechanical

Character.

Load Centre (c) 600 mm

Operating mode (Characteristic) Seated

Weights

Service weight (Total weight ) 5700 kg

Wheels

Tyres type Superelastic
Tyres front condition 80%
Tyres rear condition 75%

Dimensions

Lift height (h3) 5530 mm Extended height (h4) 6310 mm Height of overhead guard (cabin) 2430 mm Overall length (I1) 2250 mm Length to fork face (I2) 1100 mm Overall width (b1/b2) 2200 mm Forks length (I) 1150 mm DIN 15173 / 3A Fork carriage (class) Fork carriage width (b3) 1360 mm Length of chasis (I7) 2250 mm 3530 mm Collapsed height (h1) Auxiliary lift (h9) 2800 mm