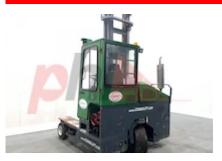

## Specification

| Stock No       | 686127    |
|----------------|-----------|
| Туре           | 4 WAY     |
| Make           | COMBILIFT |
| Model          | C4000     |
| Year           | 2006      |
| Euromast       | 2F553     |
| Hours          | 11823     |
| Capacity       | 4000 kg   |
| Lift height    | 5530      |
| Values         |           |
| Quality Rating | 3         |
|                |           |

## Mechanical

Character.

Load Centre (c) 600 mm

Operating mode (Characteristic) Seated

Weights

Service weight (Total weight ) 5700 kg

Wheels

Tyres type Superelastic
Tyres front condition 80%
Tyres rear condition 75%

Dimensions

Lift height (h3) 5530 mm Extended height (h4) 6310 mm Height of overhead guard (cabin) 2430 mm Overall length (I1) 2250 mm Length to fork face (I2) 1100 mm Overall width (b1/b2) 2200 mm Forks length (I) 1150 mm DIN 15173 / 3A Fork carriage (class) Fork carriage width (b3) 1360 mm Length of chasis (I7) 2250 mm 3530 mm Collapsed height (h1) Auxiliary lift (h9) 2800 mm