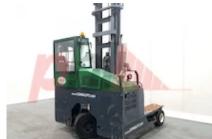

## Specification

| Stock No       | 686127    |
|----------------|-----------|
| Туре           | 4 WAY     |
| Make           | COMBILIFT |
| Model          | C4000     |
| Year           | 2006      |
| Euromast       | 2F553     |
| Hours          | 11823     |
| Capacity       | 4000 kg   |
| Lift height    | 5530      |
| Values         |           |
| Quality Rating | 3         |
|                |           |

## Mechanical

Character.

Load Centre (c) 600 mm

Operating mode (Characteristic) Seated

Weights

Service weight (Total weight ) 5700 kg

Wheels

Tyres type Superelastic
Tyres front condition 80%
Tyres rear condition 75%

Dimensions

Lift height (h3) 5530 mm Extended height (h4) 6310 mm Height of overhead guard (cabin) 2430 mm Overall length (I1) 2250 mm Length to fork face (I2) 1100 mm Overall width (b1/b2) 2200 mm Forks length (I) 1150 mm DIN 15173 / 3A Fork carriage (class) Fork carriage width (b3) 1360 mm Length of chasis (I7) 2250 mm 3530 mm Collapsed height (h1) Auxiliary lift (h9) 2800 mm