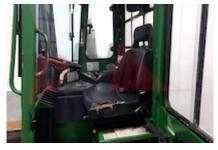

## Mechanical

Character.

Load Centre (c) 600 mm

Operating mode (Characteristic) Seated

Weights

Service weight (Total weight ) 5700 kg

Wheels

Tyres type Superelastic
Tyres front condition 80%
Tyres rear condition 75%

Fork positioners, shaft guided

Engine

Manufacturer of engine/type VW
Cylinders/Displac. ccm 4 Cylinders.
Engine type (Engine type) diesel

Opinion

Location

Extras

Appearance: Very Good Appearance for age.

Mechanical Status: Good operating condition.