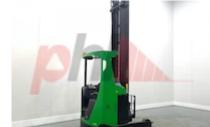

## Specification

| Stock No       | 655619  |
|----------------|---------|
| Туре           | REACH   |
| Make           | BT      |
| Model          | R318    |
| Year           | 2016    |
| Euromast       | 3F1000  |
| Hours          | 5459    |
| Capacity       | 1800 kg |
| Lift height    | 10000   |
| Values         |         |
| Ouality Rating | 4       |

## Mechanical

Character.

Load Centre (c) 600 mm

Operating mode (Characteristic) Seated

Weights

Service weight (Total weight ) 4470 kg

Wheels

Tyres type Polyurethane

Dimensions

Extended height (h4) 11000 mm

Extended height (h4) 11000 mm

Height of overhead guard (cabin) 2270 mm

 Length to fork face (I2)
 1300 mm

 Overall width (b1/b2)
 1280 mm

 Forks length (I)
 1200/2000 mm

 Fork carriage (class)
 DIN 15173 / 2A

 Fork carriage width (b3)
 900 mm

 Width between legs (b4)
 900 mm

 Reach travel (I4)
 660 mm

 Collapsed height (h1)
 4430 mm

 Forks height (s)
 45 mm

 Forks width (e)
 100 mm

Performance

Service brake electromagnetic

Drive

Battery weight 1235 kg
Battery class British Standard
Battery voltage/capacity 48V / 775Ah V/Ah
Battery (Acc. to DIN) MIDAC

Attachment

Attachments (Has attachment) Sideshift and Forks.

Attachment type (Attachment type) Sideshifts

Engine

Engine type (Engine type) electric

Opinion

Location

Extras

Extras SS, LED Lights.
Extras Hyds 3rd & 4th
To carriage 1

Visual