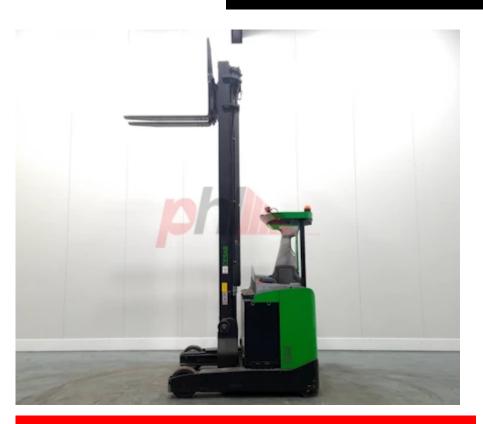

## Specification

| Stock No       | 655619  |
|----------------|---------|
| Туре           | REACH   |
| Make           | BT      |
| Model          | R318    |
| Year           | 2016    |
| Euromast       | 3F1000  |
| Hours          | 5459    |
| Capacity       | 1800 kg |
| Lift height    | 10000   |
| Values         |         |
| Ouality Rating | 4       |

## Mechanical

Character.

Load Centre (c) 600 mm

Operating mode (Characteristic) Seated

Weights

Service weight (Total weight ) 4470 kg

Wheels

Tyres type Polyurethane

Dimensions

Extended height (h4) 11000 mm

Extended height (h4) 11000 mm

Height of overhead guard (cabin) 2270 mm

 Length to fork face (I2)
 1300 mm

 Overall width (b1/b2)
 1280 mm

 Forks length (I)
 1200/2000 mm

## **Appearance:** LIKE NEW

Mechanical Status: Very good mechanical condition.

More: Click here for more photos