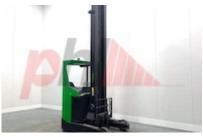

Dimensions

Extended height (h4) 11000 mm

Extended height (h4) 11000 mm

Height of overhead guard (cabin) 2270 mm

 Length to fork face (I2)
 1300 mm

 Overall width (b1/b2)
 1280 mm

 Forks length (I)
 1200/2000 mm

 Fork carriage (class)
 DIN 15173 / 2A

 Fork carriage width (b3)
 900 mm

 Width between legs (b4)
 900 mm

 Reach travel (I4)
 660 mm

 Collapsed height (h1)
 4430 mm

 Forks height (s)
 45 mm

 Forks width (e)
 100 mm