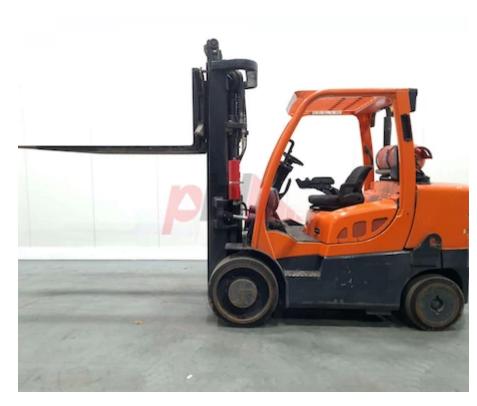

## Specification

| Stock No                        |        | 137162   |
|---------------------------------|--------|----------|
| Туре                            |        | GAS      |
| Make                            | HYSTER |          |
| Model                           |        | S7.0FT   |
| Year                            |        | 2008     |
| Euromast                        |        | 3F500    |
| Hours                           |        | 6752     |
| Capacity                        |        | 7000 kg  |
| Lift height                     |        | 5000     |
| Values                          |        | 3        |
| Quality Rating                  |        | 0        |
| Mechanical                      |        |          |
| Character.                      |        |          |
| Load Centre (c)                 |        | 500 mm   |
| Operating mode (Characteristic) |        | Seated   |
| Weights                         |        |          |
| Service weight (Total weight )  |        | 10960 kg |
| Wheels                          |        |          |
| Tyres type                      |        | Cushion  |
| Tyres front condition           |        | 70%      |
| Tyres rear condition            |        | 70%      |
|                                 |        | /0/8     |
| Dimensions                      |        |          |

| Dimensions                               |                |
|------------------------------------------|----------------|
| Lift height (h3)                         | 5000 mm        |
| Extended height (h4)                     | 6000 mm        |
| Height of overhead guard (cabin)<br>(h6) | 2330 mm        |
| Overall length (l1)                      | 4950 mm        |
| Length to fork face (l2)                 | 2950 mm        |
| Overall width (b1/b2)                    | 1470 mm        |
| Forks length (l)                         | 2000 mm        |
| Fork carriage (class)                    | DIN 15173 / 4A |
| Fork carriage width (b3)                 | 1220 mm        |
| Collapsed height (h1)                    | 2610 mm        |
| Forks height (s)                         | 65 mm          |
| Forks width (e)                          | 150 mm         |
| Auxiliary lift (h9)                      | 1640 mm        |
|                                          |                |
| Performance                              |                |

| Extras      |  |  |
|-------------|--|--|
| Extras      |  |  |
| Extras Hyds |  |  |

Lights. 3rd

Appearance: Good Appearance for age.Mechanical Status: Good working conditionMore: <u>Click here for more photos</u>