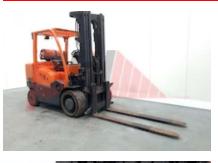

## Specification

| Stock No                        |        | 137162   |
|---------------------------------|--------|----------|
| Туре                            |        | GAS      |
| Make                            | HYSTER |          |
| Model                           |        | S7.0FT   |
| Year                            |        | 2008     |
| Euromast                        |        | 3F500    |
| Hours                           |        | 6752     |
| Capacity                        |        | 7000 kg  |
| Lift height                     |        | 5000     |
| Values                          |        | 3        |
| Quality Rating                  |        | 0        |
| Mechanical                      |        |          |
| Character.                      |        |          |
| Load Centre (c)                 |        | 500 mm   |
| Operating mode (Characteristic) |        | Seated   |
| Weights                         |        |          |
| Service weight (Total weight )  |        | 10960 kg |
| Wheels                          |        |          |
| Tyres type                      |        | Cushion  |
| Tyres front condition           |        | 70%      |
| Tyres rear condition            |        | 70%      |
|                                 |        | /0/8     |
| Dimensions                      |        |          |

| Dimensions                               |                |
|------------------------------------------|----------------|
| Lift height (h3)                         | 5000 mm        |
| Extended height (h4)                     | 6000 mm        |
| Height of overhead guard (cabin)<br>(h6) | 2330 mm        |
| Overall length (l1)                      | 4950 mm        |
| Length to fork face (l2)                 | 2950 mm        |
| Overall width (b1/b2)                    | 1470 mm        |
| Forks length (l)                         | 2000 mm        |
| Fork carriage (class)                    | DIN 15173 / 4A |
| Fork carriage width (b3)                 | 1220 mm        |
| Collapsed height (h1)                    | 2610 mm        |
| Forks height (s)                         | 65 mm          |
| Forks width (e)                          | 150 mm         |
| Auxiliary lift (h9)                      | 1640 mm        |
|                                          |                |
| Performance                              |                |