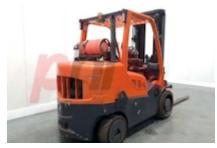

## Specification

| Stock No                        |        | 137162   |
|---------------------------------|--------|----------|
| Туре                            |        | GAS      |
| Make                            | HYSTER |          |
| Model                           |        | S7.0FT   |
| Year                            |        | 2008     |
| Euromast                        |        | 3F500    |
| Hours                           |        | 6752     |
| Capacity                        |        | 7000 kg  |
| Lift height                     |        | 5000     |
| Values                          |        | 3        |
| Quality Rating                  |        | 0        |
| Mechanical                      |        |          |
| Character.                      |        |          |
| Load Centre (c)                 |        | 500 mm   |
| Operating mode (Characteristic) |        | Seated   |
| Weights                         |        |          |
| Service weight (Total weight )  |        | 10960 kg |
| Wheels                          |        |          |
| Tyres type                      |        | Cushion  |
| Tyres front condition           |        | 70%      |
| Tyres rear condition            |        | 70%      |
|                                 |        | /0/8     |
| Dimensions                      |        |          |