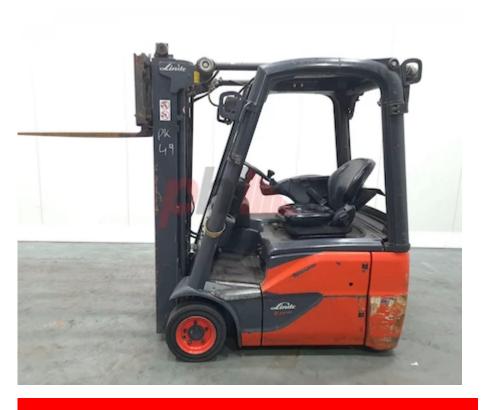

## Specification

| Stock No                        |       | 374125       |
|---------------------------------|-------|--------------|
| Туре                            |       | 3 WHEEL      |
| Make                            | LINDE |              |
| Model                           |       | E14-02 386   |
| Year                            |       | 2016         |
| Euromast                        |       | 3F410        |
| Hours                           |       | 4817         |
| Capacity                        |       | 1400 kg      |
| Lift height                     |       | 4100         |
| Values                          |       | 3            |
| Quality Rating                  |       | 3            |
| Mechanical                      |       |              |
| Character.                      |       |              |
| Load Centre (c)                 |       | 500 mm       |
| Operating mode (Characteristic) |       | Seated       |
| Weights                         |       |              |
| Service weight (Total weight )  |       | 2505 kg      |
| Wheels                          |       |              |
| Tyres type                      |       | Superelastic |
| Tyres front condition           |       | 10%          |
| Tyres rear condition            |       | 10%          |
| Dimensions                      |       |              |

| Dimensions                               |                |
|------------------------------------------|----------------|
| Lift height (h3)                         | 4100 mm        |
| Extended height (h4)                     | 4780 mm        |
| Height of overhead guard (cabin)<br>(h6) | 1930 mm        |
| Overall length (l1)                      | 2850 mm        |
| Length to fork face (I2)                 | 1850 mm        |
| Overall width (b1/b2)                    | 1100 mm        |
| Forks length (I)                         | 1000 mm        |
| Fork carriage (class)                    | DIN 15173 / 2A |
| Fork carriage width (b3)                 | 1070 mm        |
| Length of chasis (I7)                    | 650 mm         |
| Collapsed height (h1)                    | 1930 mm        |
| Forks height (s)                         | 1500 mm        |
| Forks width (e)                          | 80 mm          |
| Auxiliary lift (h9)                      | 1500 mm        |
|                                          |                |

## Attachment

| Attachments (Has attachment)<br>Attachment type (Attachment type) | Sideshift and Forks.<br>Sideshifts |
|-------------------------------------------------------------------|------------------------------------|
| Engine<br>Engine type (Engine type)                               | electric                           |
| Opinion                                                           |                                    |
| Location                                                          |                                    |

Extras SS, LED Lights, Blue Spot. Extras Hyds 3rd

Visual

Battery Battery Year (Battery Year of Manufacture)

hydrostatic

Appearance: Good Appearance for age.Mechanical Status: Good operating condition.More: <u>Click here for more photos</u>