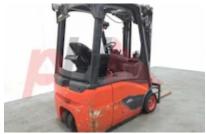

## Specification

| Stock No                        |       | 374125       |
|---------------------------------|-------|--------------|
| Туре                            |       | 3 WHEEL      |
| Make                            | LINDE |              |
| Model                           |       | E14-02 386   |
| Year                            |       | 2016         |
| Euromast                        |       | 3F410        |
| Hours                           |       | 4817         |
| Capacity                        |       | 1400 kg      |
| Lift height                     |       | 4100         |
| Values                          |       | 3            |
| Quality Rating                  |       | 3            |
| Mechanical                      |       |              |
| Character.                      |       |              |
| Load Centre (c)                 |       | 500 mm       |
| Operating mode (Characteristic) |       | Seated       |
| Weights                         |       |              |
| Service weight (Total weight )  |       | 2505 kg      |
| Wheels                          |       |              |
| Tyres type                      |       | Superelastic |
| Tyres front condition           |       | 10%          |
| Tyres rear condition            |       | 10%          |
| Dimensions                      |       |              |

Extras SS, LED Lights, Blue Spot. Extras Hyds 3rd

Visual

Battery Battery Year (Battery Year of Manufacture)

hydrostatic

Appearance: Good Appearance for age.Mechanical Status: Good operating condition.More: <u>Click here for more photos</u>