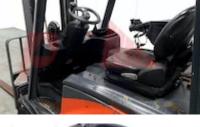

## Specification

| Specification                            |       |                |
|------------------------------------------|-------|----------------|
| Stock No                                 |       | 340324         |
| Туре                                     |       | ELECTRIC       |
| Make                                     | LINDE |                |
| Model                                    |       | E20PH-02 386   |
| Year                                     |       | 2018           |
| Euromast                                 |       | 3F462          |
| Hours                                    |       | 7354           |
| Capacity                                 |       | 2000 kg        |
| Lift height                              |       | 4620           |
| Values                                   |       | 3              |
| Quality Rating                           |       | 0              |
| Mechanical                               |       |                |
| Character.                               |       |                |
| Load Centre (c)                          |       | 500 mm         |
| Operating mode (Characteristic)          |       | Seated         |
| Weights                                  |       |                |
| Service weight (Total weight )           |       | 3869 kg        |
| Wheels                                   |       |                |
| Tyres type                               |       | Superelastic   |
| Tyres front condition                    |       | 10%            |
| Tyres rear condition                     |       | 10%            |
| Dimensions                               |       |                |
| Lift height (h3)                         |       | 4620 mm        |
| Extended height (h4)                     |       | 5620 mm        |
| Height of overhead guard (cabin)<br>(h6) |       | 2120 mm        |
| Overall length (I1)                      |       | 3250 mm        |
| Length to fork face (I2)                 |       | 2110 mm        |
| Overall width (b1/b2)                    |       | 1200 mm        |
| Forks length (I)                         |       | 1150 mm        |
| Fork carriage (class)                    |       | DIN 15173 / 2A |
| Fork carriage width (b3)                 |       | 1040 mm        |
|                                          |       |                |