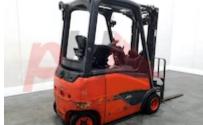

## Specification

| Specification                            |       |                |
|------------------------------------------|-------|----------------|
| Stock No                                 |       | 340324         |
| Туре                                     |       | ELECTRIC       |
| Make                                     | LINDE |                |
| Model                                    |       | E20PH-02 386   |
| Year                                     |       | 2018           |
| Euromast                                 |       | 3F462          |
| Hours                                    |       | 7354           |
| Capacity                                 |       | 2000 kg        |
| Lift height                              |       | 4620           |
| Values                                   |       | 3              |
| Quality Rating                           |       | 0              |
| Mechanical                               |       |                |
| Character.                               |       |                |
| Load Centre (c)                          |       | 500 mm         |
| Operating mode (Characteristic)          |       | Seated         |
| Weights                                  |       |                |
| Service weight (Total weight )           |       | 3869 kg        |
| Wheels                                   |       |                |
| Tyres type                               |       | Superelastic   |
| Tyres front condition                    |       | 10%            |
| Tyres rear condition                     |       | 10%            |
| Dimensions                               |       |                |
| Lift height (h3)                         |       | 4620 mm        |
| Extended height (h4)                     |       | 5620 mm        |
| Height of overhead guard (cabin)<br>(h6) |       | 2120 mm        |
| Overall length (I1)                      |       | 3250 mm        |
| Length to fork face (I2)                 |       | 2110 mm        |
| Overall width (b1/b2)                    |       | 1200 mm        |
| Forks length (I)                         |       | 1150 mm        |
| Fork carriage (class)                    |       | DIN 15173 / 2A |
| Fork carriage width (b3)                 |       | 1040 mm        |
|                                          |       |                |