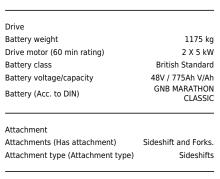

Forks width (e)

Performance Service brake

Auxiliary lift (h9)

Collapsed height (h1)

Location

Extras SS, LED Lights. Extras Extras Hyds

Visual

Battery Battery Year (Battery Year of Manufacture)