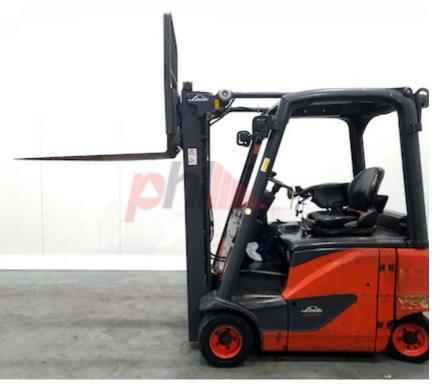

|       | 1150 mm        |
| Fork carriage (class)                    |       | DIN 15173 / 2A |
| Fork carriage width (b3)                 |       | 1040 mm        |
|                                          |       |                |





1910 mm

2130 mm

45 mm

100 mm

1650 mm

hydrostatic

3rd

2018

| Engine                    |          |
|---------------------------|----------|
| Engine type (Engine type) | electric |
|                           |          |

Opinion

Length of chasis (I7)

Forks height (s)

Forks width (e)

Performance Service brake

Auxiliary lift (h9)

Collapsed height (h1)

Location

Extras SS, LED Lights. Extras Extras Hyds

Visual

Battery Battery Year (Battery Year of Manufacture)



+44(0) 1784 818181 sales@phl.co.uk https://www.phl.co.uk



Appearance: Fair appearance for age. Mechanical Status: Not tested