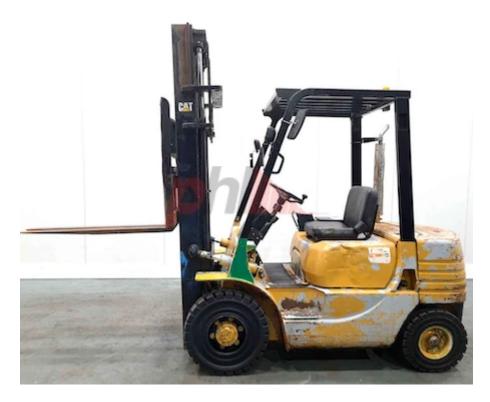

## Specification

| Stock No       | 525648      |
|----------------|-------------|
| Туре           | DIESEL      |
| Make           | CATERPILLAR |
| Model          | DP25        |
| Year           | 1995        |
| Euromast       | 2W330       |
| Hours          | 5491        |
| Capacity       | 2500 kg     |
| Lift height    | 3300        |
| Values         |             |
| Quality Rating | 3           |
|                |             |

Mechanical

Character.
Load Centre (c) 500 mm
Operating mode (Characteristic) Seated

Weights

Service weight (Total weight ) 3600 kg

Wheels

Tyres type Superelastic
Tyres front condition 85%
Tyres rear condition 85%

Dimensions

Lift height (h3) 3300 mm Extended height (h4) 4300 mm Height of overhead guard (cabin) 2100 mm (h6) 3550 mm Overall length (I1) Length to fork face (I2) 2500 mm Overall width (b1/b2) 1150 mm Forks length (I) 1050 mm DIN 15173 / 2A Fork carriage (class) Fork carriage width (b3) 1000 mm 2100 mm Collapsed height (h1) 40 mm Forks height (s) Forks width (e) 100 mm