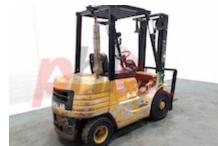

## Specification

| Stock No       | 525648      |
|----------------|-------------|
| Туре           | DIESEL      |
| Make           | CATERPILLAR |
| Model          | DP25        |
| Year           | 1995        |
| Euromast       | 2W330       |
| Hours          | 5491        |
| Capacity       | 2500 kg     |
| Lift height    | 3300        |
| Values         |             |
| Quality Rating | 3           |
|                |             |