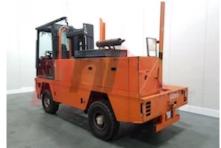

## Specification

| Stock No       |      | 664867     |
|----------------|------|------------|
| Туре           |      | SIDELOADER |
| Make           | BOSS |            |
| Model          |      | 546        |
| Year           |      | 2003       |
| Euromast       |      | 2W450      |
| Hours          |      | 0          |
| Capacity       |      | 4000 kg    |
| Lift height    |      | 4500       |
| Values         |      | 3          |
| Quality Rating |      | 0          |
|                |      |            |

## Mechanical

Character.

Load Centre (c) 600/700/900 mm Operating mode (Characteristic) Seated

Weights

Service weight (Total weight ) 6560 kg

Wheels

Tyres type Pneumatic
Tyres front condition NEW
Tyres rear condition GOOD

Dimensions

| Lift height (h3)                         | 4500 mm |
|------------------------------------------|---------|
| Height of overhead guard (cabin)<br>(h6) | 2800 mm |
| Overall width (b1/b2)                    | 2030 mm |
| Forks length (I)                         | 1140 mm |
| Fork carriage width (b3)                 | 1200 mm |
| Reach travel (I4)                        | 1250 mm |
| Turning radius (Wa)                      | 1200 mm |
| Collapsed height (h1)                    | 2580 mm |
| Forks width (e)                          | 120 mm  |

Performance

Service brake mechanical

Drive

Drive motor (60 min rating) 60 kW
Battery voltage/capacity 12V V/Ah

Attachment

Attachments (Has attachment) Forks.
Attachment type (Attachment type) Forks

Engine

Engine type (Engine type) diesel

Opinion

Location

Extras

Extras FULL CAB,FRONT NEW TYRES, Extras Hyds 3rd

Appearance: Average appearance for the year.

**Mechanical Status:** Good operating condition.

More: Click here for more photos