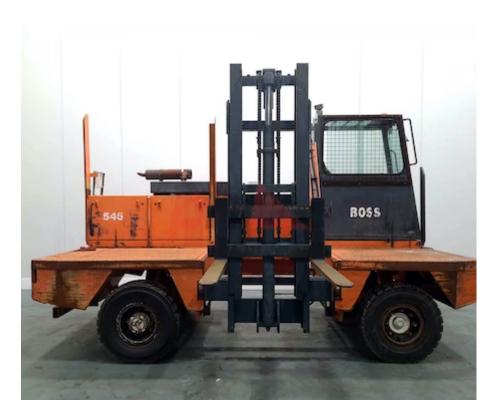

## Specification

| Stock No       |      | 664867     |
|----------------|------|------------|
| Туре           |      | SIDELOADER |
| Make           | BOSS |            |
| Model          |      | 546        |
| Year           |      | 2003       |
| Euromast       |      | 2W450      |
| Hours          |      | 0          |
| Capacity       |      | 4000 kg    |
| Lift height    |      | 4500       |
| Values         |      | 3          |
| Quality Rating |      | 0          |
|                |      |            |

## Mechanical

Character.

Load Centre (c) 600/700/900 mm Operating mode (Characteristic) Seated

Weights

Service weight (Total weight ) 6560 kg

Wheels

Tyres type Pneumatic
Tyres front condition NEW
Tyres rear condition GOOD

Dimensions

| Lift height (h3)                         | 4500 mm |
|------------------------------------------|---------|
| Height of overhead guard (cabin)<br>(h6) | 2800 mm |
| Overall width (b1/b2)                    | 2030 mm |
| Forks length (I)                         | 1140 mm |
| Fork carriage width (b3)                 | 1200 mm |
| Reach travel (I4)                        | 1250 mm |
| Turning radius (Wa)                      | 1200 mm |
| Collapsed height (h1)                    | 2580 mm |
| Forks width (e)                          | 120 mm  |

Opinion

Location

Extras

Extras FULL CAB,FRONT NEW TYRES, Extras Hyds 3rd

Appearance: Average appearance for the year.

**Mechanical Status:** Good operating condition.

More: Click here for more photos