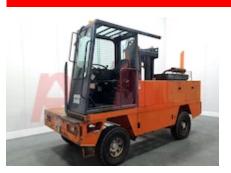

## Specification

| Stock No       |      | 664867     |
|----------------|------|------------|
| Туре           |      | SIDELOADER |
| Make           | BOSS |            |
| Model          |      | 546        |
| Year           |      | 2003       |
| Euromast       |      | 2W450      |
| Hours          |      | 0          |
| Capacity       |      | 4000 kg    |
| Lift height    |      | 4500       |
| Values         |      | 3          |
| Quality Rating |      | 0          |
|                |      |            |

Opinion

Location

Extras

Extras FULL CAB,FRONT NEW TYRES, Extras Hyds 3rd

Appearance: Average appearance for the year.

**Mechanical Status:** Good operating condition.

More: Click here for more photos