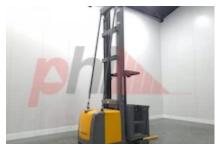

## Specification

464907 Stock No ORDER PICKER Type Make JUNGHEINRICH Model EKS312 2016 Year 2W831 TO PLATFORM Euromast 3550 Hours Capacity 1200 kg 8310 Lift height Values

Quality Rating
Mechanical

Character.

Load Centre (c) 500 mm Operating mode (Characteristic) Order Picker

Weights

Service weight (Total weight ) 3833 kg

Wheels

Tyres type Polyurethane
Tyres front condition GOOD
Tyres rear condition GOOD

Dimensions

Lift height (h3) 8310 mm Extended height (h4) 10540 mm Overall length (I1) 3120 mm Length to fork face (I2) 2130 mm Overall width (b1/b2) 1320 mm Forks length (I) 990 mm Collapsed height (h1) 4640 mm Forks height (s) 40 mm Forks width (e) 100 mm Auxiliary lift (h9) 1070 mm