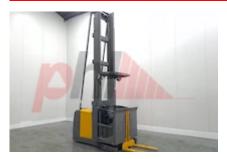

## Specification

464907 Stock No ORDER PICKER Type Make JUNGHEINRICH Model EKS312 2016 Year 2W831 TO PLATFORM Euromast 3550 Hours Capacity 1200 kg 8310 Lift height Values

Quality Rating
Mechanical

Character.

Lift height (h3) 8310 mm Extended height (h4) 10540 mm Overall length (I1) 3120 mm Length to fork face (I2) 2130 mm Overall width (b1/b2) 1320 mm Forks length (I) 990 mm Collapsed height (h1) 4640 mm Forks height (s) 40 mm Forks width (e) 100 mm Auxiliary lift (h9) 1070 mm