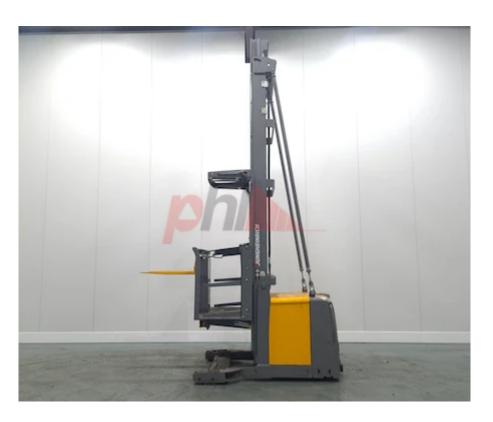

## Specification

464907 Stock No ORDER PICKER Type Make JUNGHEINRICH Model EKS312 2016 Year 2W831 TO PLATFORM Euromast 3550 Hours Capacity 1200 kg 8310 Lift height Values

Quality Rating
Mechanical

Character.

Load Centre (c) 500 mm Operating mode (Characteristic) Order Picker

Weights

Service weight (Total weight ) 3833 kg

Wheels

Tyres type Polyurethane
Tyres front condition GOOD
Tyres rear condition GOOD

Dimensions

Lift height (h3) 8310 mm Extended height (h4) 10540 mm Overall length (I1) 3120 mm Length to fork face (I2) 2130 mm Overall width (b1/b2) 1320 mm Forks length (I) 990 mm Collapsed height (h1) 4640 mm Forks height (s) 40 mm Forks width (e) 100 mm Auxiliary lift (h9) 1070 mm