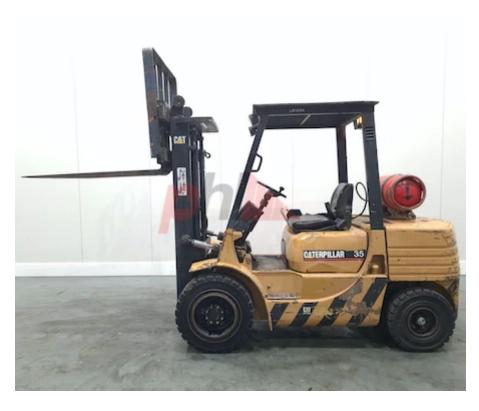

Specification

| Stock No                        | 533772       |
|---------------------------------|--------------|
| Туре                            | GAS          |
| Make                            | CATERPILLAR  |
| Model                           | GP35         |
| Year                            | 1995         |
| Euromast                        | 2F300        |
| Hours                           | 1421         |
| Capacity                        | 3500 kg      |
| Lift height                     | 3000         |
| Values                          | 3            |
| Quality Rating                  | 0            |
| Mechanical                      |              |
| Character.                      |              |
| Load Centre (c)                 | 500 mm       |
| Operating mode (Characteristic) | Seated       |
| Weights                         |              |
| Service weight (Total weight )  | 4750 kg      |
| Wheels                          |              |
| Tyres type                      | Superelastic |
| Tyres front condition           | 60%          |
| Tyres rear condition            | 75%          |
| Dimensions                      |              |
| Lift height (h3)                | 3000 mm      |
| Extended height (h4)            | 4000 mm      |

| Extras      |             |
|-------------|-------------|
| Extras      | SS, Lights. |
| To carriage | 1           |

Appearance: Fair appearance for age. Mechanical Status: Average condition. Running OK. More: Click here for more photos