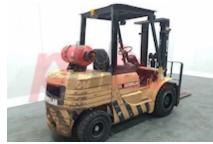

| Extras      |             |
|-------------|-------------|
| Extras      | SS, Lights. |
| To carriage | 1           |

Appearance: Fair appearance for age. Mechanical Status: Average condition. Running OK. More: Click here for more photos