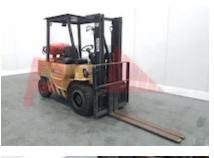

Specification

| Stock No                        | 533772       |
|---------------------------------|--------------|
| Туре                            | GAS          |
| Make                            | CATERPILLAR  |
| Model                           | GP35         |
| Year                            | 1995         |
| Euromast                        | 2F300        |
| Hours                           | 1421         |
| Capacity                        | 3500 kg      |
| Lift height                     | 3000         |
| Values                          | 3            |
| Quality Rating                  | 0            |
| Mechanical                      |              |
| Character.                      |              |
| Load Centre (c)                 | 500 mm       |
| Operating mode (Characteristic) | Seated       |
| Weights                         |              |
| Service weight (Total weight )  | 4750 kg      |
| Wheels                          |              |
| Tyres type                      | Superelastic |
| Tyres front condition           | 60%          |
| Tyres rear condition            | 75%          |
| Dimensions                      |              |
| Lift height (h3)                | 3000 mm      |
| Extended height (h4)            | 4000 mm      |

| Extras      |             |
|-------------|-------------|
| Extras      | SS, Lights. |
| To carriage | 1           |

Appearance: Fair appearance for age. Mechanical Status: Average condition. Running OK. More: Click here for more photos