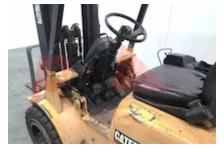

| Extras      |             |
|-------------|-------------|
| Extras      | SS, Lights. |
| To carriage | 1           |

Appearance: Fair appearance for age. Mechanical Status: Average condition. Running OK. More: Click here for more photos