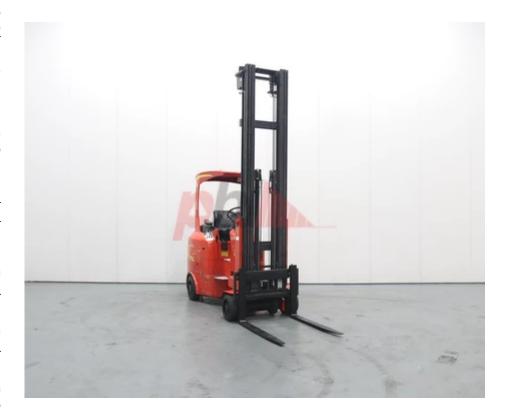

Specification

| Stock No       |       | 668766      |
|----------------|-------|-------------|
| T              |       | ARTICULATED |
| Туре           |       | FORKLIFT    |
| Make           | FLEXI |             |
| Model          |       | G3          |
| Year           |       | 2007        |
| Euromast       |       | 3F801       |
| Hours          |       | 4572        |
| Capacity       |       | 2000 kg     |
| Lift height    |       | 8010        |
| Values         |       | 3           |
| Quality Rating |       | 3           |

Mechanical

Character.

Load Centre (c) 600/650 mm Operating mode (Characteristic) Seated

Weights

Service weight (Total weight ) 6750 kg

Wheels

Tyres type Cushion
Tyres front condition 25%
Tyres rear condition 60%

Dimensions

| Free lift (h2)       | 1                    | 2950 mm  |
|----------------------|----------------------|----------|
| Lift height (h       | 13)                  | 8010 mm  |
| Height of ov<br>(h6) | erhead guard (cabin) | 2280 mm  |
| Overall leng         | th (l1)              | 3650 mm  |
| Length to fo         | rk face (I2)         | 2500 mm  |
| Overall widt         | h (b1/b2)            | 1240 mm  |
| Forks length         | (I)                  | 1150 mm  |
| Fork carriage        | e (class)            | ISO / 2B |
| Fork carriage        | e width (b3)         | 1040 mm  |
| Collapsed he         | eight (h1)           | 3700 mm  |
|                      |                      |          |