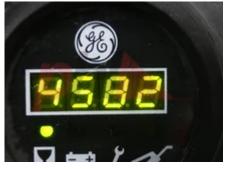

Specification

| Stock No       |       | 668766      |
|----------------|-------|-------------|
| T              |       | ARTICULATED |
| Туре           |       | FORKLIFT    |
| Make           | FLEXI |             |
| Model          |       | G3          |
| Year           |       | 2007        |
| Euromast       |       | 3F801       |
| Hours          |       | 4572        |
| Capacity       |       | 2000 kg     |
| Lift height    |       | 8010        |
| Values         |       | 3           |
| Quality Rating |       | 3           |