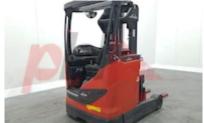

## Specification

| Stock No       |       | 356265      |
|----------------|-------|-------------|
| Туре           |       | REACH       |
| Make           | LINDE |             |
| Model          |       | R14-01 1120 |
| Year           |       | 2014        |
| Euromast       |       | 3F456       |
| Hours          |       | 2712        |
| Capacity       |       | 1400 kg     |
| Lift height    |       | 4560        |
| Values         |       |             |
| Quality Rating |       | 3           |
|                |       |             |

Location

Extras

Extras SS, DD Forks, Top Screen, LED Lights.
Extras Hyds 3rd & 4th

Visual

Battery
Battery Serial No
Battery Year (Battery Year of
Manufacture)

0201408976 2015

Appearance: Very good appearance

Mechanical Status: Very good mechanical condition

More: Click here for more photos