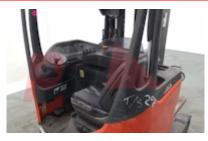

## Specification

| Stock No       |       | 356265      |
|----------------|-------|-------------|
| Туре           |       | REACH       |
| Make           | LINDE |             |
| Model          |       | R14-01 1120 |
| Year           |       | 2014        |
| Euromast       |       | 3F456       |
| Hours          |       | 2712        |
| Capacity       |       | 1400 kg     |
| Lift height    |       | 4560        |
| Values         |       |             |
| Quality Rating |       | 3           |
|                |       |             |

Location

Extras

Extras SS, DD Forks, Top Screen, LED Lights.
Extras Hyds 3rd & 4th

Visual

Battery
Battery Serial No
Battery Year (Battery Year of
Manufacture)

0201408976 2015

Appearance: Very good appearance

Mechanical Status: Very good mechanical condition

More: Click here for more photos