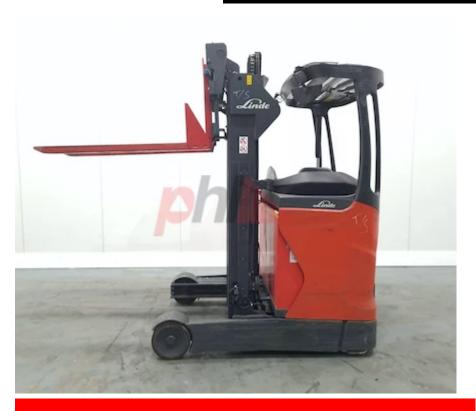

## Specification

| Stock No       |       | 356265      |
|----------------|-------|-------------|
| Туре           |       | REACH       |
| Make           | LINDE |             |
| Model          |       | R14-01 1120 |
| Year           |       | 2014        |
| Euromast       |       | 3F456       |
| Hours          |       | 2712        |
| Capacity       |       | 1400 kg     |
| Lift height    |       | 4560        |
| Values         |       |             |
| Quality Rating |       | 3           |
|                |       |             |

Mechanical

Character.

Load Centre (c) 500 mm

Operating mode (Characteristic) Seated

Weights

Service weight (Total weight ) 3211 kg

Wheels

Tyres type Polyurethane

Dimensions Free lift (h2) 1270 mm Lift height (h3) 4560 mm Extended height (h4) 5330 mm Height of overhead guard (cabin) 2105 mm Height of reach legs (h8) 300 mm Overall length (I1) 2630 mm Length to fork face (I2) 1290 mm Overall width (b1/b2) 1250 mm 1340 / 2340 mm Forks length (I) Fork carriage (class) DIN 15173 / 2A Fork carriage width (b3) 870 mm 925 mm Width between legs (b4) Reach travel (I4) 465 mm Length of chasis (I7) 1760 mm Collapsed height (h1) 2105 mm

Performance

Forks height (s)

Forks width (e)

Service brake electromagnetic

60 mm

130 mm

Drive

Battery weight 788 kg
Drive motor (60 min rating) 6.5 kW
Battery class British Standard
Battery voltage/capacity 48V / 465Ah V/Ah
Battery (Acc. to DIN) CLASSIC

Attachment

Attachments (Has attachment)

Attachment type (Attachment type)

Sideshift and DD
Forks.

Sideshifts
Sideshifts

Engine

Engine type (Engine type) electric

Opinion

Location

Extras

Extras SS, DD Forks, Top Screen, LED Lights.
Extras Hyds 3rd & 4th

Visual

Battery
Battery Serial No
Battery Year (Battery Year of
Manufacture)

0201408976 2015

Appearance: Very good appearance