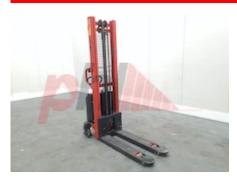

Specification

Stock No 684266
Type STACKER, WRAPOVER
Make OTHER VEHICHLE
Model LIFTMATE VVE 3500
Year 2008
Euromast 2W420
Hours 0
Capacity 1000 kg

Lift height Values

Quality Rating 0

Mechanical

Character.

Load Centre (c) 100 mm Operating mode (Characteristic) Pedestrian

Weights

Service weight (Total weight ) 480 kg

**Dimensions** Lift height (h3) 4200 mm Extended height (h4) 4600 mm Overall length (I1) 1700 mm Length to fork face (I2) 650 mm Overall width (b1/b2) 785 mm Forks length (I) 1150 mm Width between legs (b4) 180 mm 2220 mm Collapsed height (h1) Forks height (s) 60 mm Forks width (e) 185 mm Auxiliary lift (h9) 120 mm