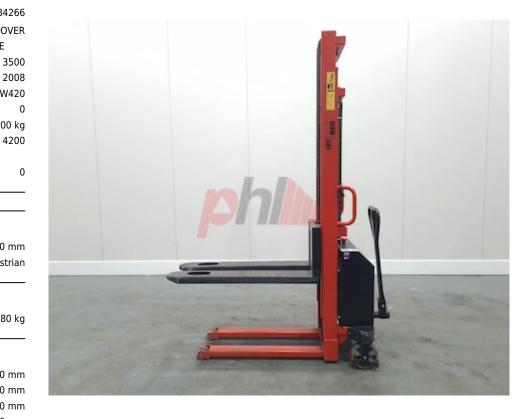

Specification

Stock No 684266
Type STACKER, WRAPOVER
Make OTHER VEHICHLE
Model LIFTMATE VVE 3500
Year 2008
Euromast 2W420
Hours 0
Capacity 1000 kg

Lift height Values

Quality Rating 0

Mechanical

Character.

Load Centre (c) 100 mm Operating mode (Characteristic) Pedestrian

Weights

Service weight (Total weight ) 480 kg

**Dimensions** Lift height (h3) 4200 mm Extended height (h4) 4600 mm Overall length (I1) 1700 mm Length to fork face (I2) 650 mm Overall width (b1/b2) 785 mm Forks length (I) 1150 mm Width between legs (b4) 180 mm 2220 mm Collapsed height (h1) Forks height (s) 60 mm Forks width (e) 185 mm Auxiliary lift (h9) 120 mm

Performance

Service brake mechanical

Drive

Battery weight 40 kg
Battery class IEC 254-2
Battery voltage/capacity 12V / 170Ah V/Ah

Attachment

Attachments (Has attachment) Forks.
Attachment type (Attachment type) Forks