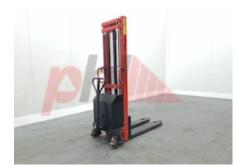

Specification

Stock No 684266
Type STACKER, WRAPOVER
Make OTHER VEHICHLE
Model LIFTMATE VVE 3500
Year 2008
Euromast 2W420
Hours 0
Capacity 1000 kg

Lift height Values

Quality Rating 0

Mechanical

Character.

Load Centre (c) 100 mm Operating mode (Characteristic) Pedestrian

Weights

Service weight (Total weight ) 480 kg

**Dimensions** Lift height (h3) 4200 mm Extended height (h4) 4600 mm Overall length (I1) 1700 mm Length to fork face (I2) 650 mm Overall width (b1/b2) 785 mm Forks length (I) 1150 mm Width between legs (b4) 180 mm 2220 mm Collapsed height (h1) Forks height (s) 60 mm Forks width (e) 185 mm Auxiliary lift (h9) 120 mm

Performance

Service brake mechanical

Drive

Battery weight 40 kg
Battery class IEC 254-2
Battery voltage/capacity 12V / 170Ah V/Ah

Attachment

Attachments (Has attachment) Forks.
Attachment type (Attachment type) Forks