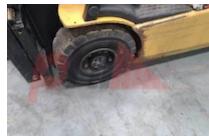

Weights

Service weight (Total weight ) 2915 kg

Wheels

Tyres type Superelastic
Tyres front condition 65%
Tyres rear condition WORN

Dimensions

4300 mm Lift height (h3) Extended height (h4) 5300 mm Height of overhead guard (cabin) 1950 mm Overall length (I1) 2905 mm Length to fork face (I2) 1855 mm Overall width (b1/b2) 990 mm 1050 mm Forks length (I) DIN 15173 / 2A Fork carriage (class) Fork carriage width (b3) 940 mm 1685 mm Length of chasis (17) Collapsed height (h1) 1920 mm Forks height (s) 40 mm Forks width (e) 100 mm