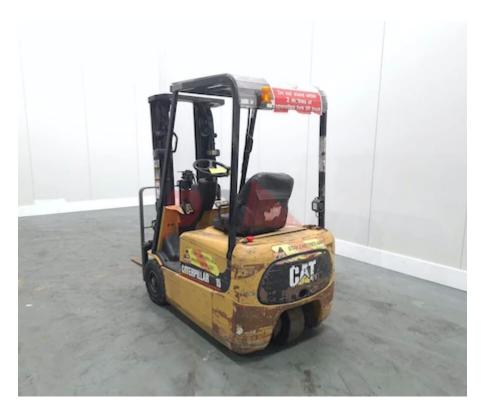

## Specification

Stock No 370619 Type 3 WHEEL CATERPILLAR Make Model EP15KRTMC 2003 Year Euromast 3F430 Hours 3683 1500 kg Capacity Lift height 4300 Values 3 Quality Rating 3

Mechanical

Character.

Load Centre (c) 500 mm Operating mode (Characteristic) Seated

Weights

Service weight (Total weight ) 2915 kg

Wheels

Tyres type Superelastic
Tyres front condition 65%
Tyres rear condition WORN

Dimensions

4300 mm Lift height (h3) Extended height (h4) 5300 mm Height of overhead guard (cabin) 1950 mm Overall length (I1) 2905 mm Length to fork face (I2) 1855 mm Overall width (b1/b2) 990 mm 1050 mm Forks length (I) DIN 15173 / 2A Fork carriage (class) Fork carriage width (b3) 940 mm 1685 mm Length of chasis (17) Collapsed height (h1) 1920 mm Forks height (s) 40 mm Forks width (e) 100 mm

Performance

Service brake hydraulic/mechanical

Drive

Battery weight 600 kg
Battery voltage/capacity 24V / 720Ah V/Ah

Attachment

Attachments (Has attachment) Sideshift and Forks.
Attachment type (Attachment type) Sideshifts

Engine

Engine type (Engine type) electric

Opinion

Location

Extras

Extras Hyds SS, Top Screen.

Extras Hyds 3rd

Visual