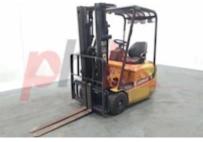

## Specification

Stock No 370619 Type 3 WHEEL CATERPILLAR Make Model EP15KRTMC 2003 Year Euromast 3F430 Hours 3683 1500 kg Capacity Lift height 4300 Values 3 Quality Rating 3

Mechanical

Character.

Load Centre (c) 500 mm Operating mode (Characteristic) Seated

Weights

Service weight (Total weight ) 2915 kg

Wheels

Tyres type Superelastic
Tyres front condition 65%
Tyres rear condition WORN

Dimensions

4300 mm Lift height (h3) Extended height (h4) 5300 mm Height of overhead guard (cabin) 1950 mm Overall length (I1) 2905 mm Length to fork face (I2) 1855 mm Overall width (b1/b2) 990 mm 1050 mm Forks length (I) DIN 15173 / 2A Fork carriage (class) Fork carriage width (b3) 940 mm 1685 mm Length of chasis (17) Collapsed height (h1) 1920 mm Forks height (s) 40 mm Forks width (e) 100 mm