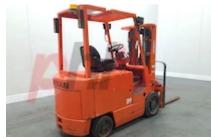

## Specification

Stock No 540111 Type ELECTRIC NISSAN Make Model CRGM02L30U Year 1996 3F430 Euromast Hours 8492 Capacity 3000 kg 4360 Lift height Values 3 **Quality Rating** 0

## Mechanical

Character.

500-700 mm Load Centre (c) Operating mode (Characteristic) Seated

Weights

Service weight (Total weight ) 5200 kg

Wheels

Tyres type Cushion Tyres front condition 85% Tyres rear condition 45%

## Dimensions

4360 mm Lift height (h3) Extended height (h4) 5460 mm Height of overhead guard (cabin) 2120 mm (h6) Overall length (I1) 3600 mm Length to fork face (I2) 2400 mm Overall width (b1/b2) 1130 mm Forks length (I) 1200 mm Fork carriage (class) DIN 15173 / 3A Fork carriage width (b3) 1020 mm 1980/2120 mm Collapsed height (h1) 40 mm Forks height (s) Forks width (e) 100 mm Auxiliary lift (h9) 1590 mm