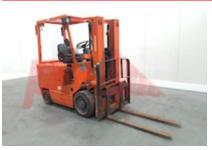

## Specification

Stock No 540111 Type ELECTRIC NISSAN Make Model CRGM02L30U Year 1996 3F430 Euromast Hours 8492 Capacity 3000 kg 4360 Lift height Values 3 **Quality Rating** 0

## Mechanical

Character.

500-700 mm Load Centre (c) Operating mode (Characteristic) Seated

Weights

Service weight (Total weight ) 5200 kg

Wheels

Tyres type Cushion Tyres front condition 85% Tyres rear condition 45%

## Dimensions

4360 mm Lift height (h3) Extended height (h4) 5460 mm Height of overhead guard (cabin) 2120 mm (h6) Overall length (I1) 3600 mm Length to fork face (I2) 2400 mm Overall width (b1/b2) 1130 mm Forks length (I) 1200 mm Fork carriage (class) DIN 15173 / 3A Fork carriage width (b3) 1020 mm 1980/2120 mm Collapsed height (h1) 40 mm Forks height (s) Forks width (e) 100 mm Auxiliary lift (h9) 1590 mm