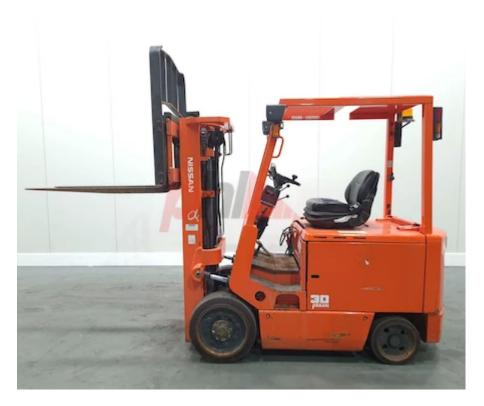

## Specification

Stock No 540111 Type ELECTRIC NISSAN Make Model CRGM02L30U Year 1996 3F430 Euromast Hours 8492 Capacity 3000 kg 4360 Lift height Values 3 **Quality Rating** 0

## Mechanical

Character.

500-700 mm Load Centre (c) Operating mode (Characteristic) Seated

Weights

Service weight (Total weight ) 5200 kg

Wheels

Tyres type Cushion Tyres front condition 85% Tyres rear condition 45%

## Dimensions

4360 mm Lift height (h3) Extended height (h4) 5460 mm Height of overhead guard (cabin) 2120 mm (h6) Overall length (I1) 3600 mm Length to fork face (I2) 2400 mm Overall width (b1/b2) 1130 mm Forks length (I) 1200 mm Fork carriage (class) DIN 15173 / 3A Fork carriage width (b3) 1020 mm 1980/2120 mm Collapsed height (h1) 40 mm Forks height (s) Forks width (e) 100 mm Auxiliary lift (h9) 1590 mm

Performance

Service brake hydraulic/mechanical

Drive

Battery voltage/capacity 72V / 525Ah V/Ah Battery (Acc. to DIN) WB

Attachment

Sideshift and Forks. Attachments (Has attachment) Attachment type (Attachment type) Sideshifts

Engine

Engine type (Engine type) electric

Opinion

Location

Extras

SS, Lights. Extras Extras Hyds 3rd

WN160616030

Visual