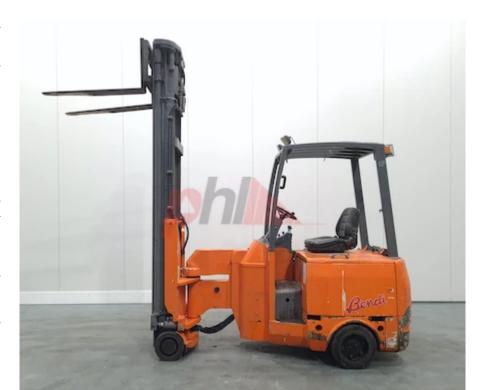

## Specification

Stock No 663104 ARTICULATED Туре FORKLIFT Make BENDI Model BE420-72SS Year 2010 3F720 Euromast Hours 305 2000 kg Capacity Lift height 7200 Values 3 **Quality Rating** 3

## Mechanical

Character.

Load Centre (c) 500 mm

Operating mode (Characteristic) Seated

Weights

Service weight (Total weight ) 7050 kg

Wheels

Tyres type Cushion
Tyres front condition 20%
Tyres rear condition Worn

Dimensions

Free lift (h2) 2660 mm Lift height (h3) 7200 mm Extended height (h4) 8060 mm Height of overhead guard (cabin) 2260 mm 3700 mm Overall length (I1) Length to fork face (I2) 2750 mm Overall width (b1/b2) 1340 mm Forks length (I) 950 mm Fork carriage (class) DIN 15173 / 2A 900 mm Fork carriage width (b3) Length of chasis (I7) 2605 mm 3470 mm Collapsed height (h1) Forks height (s) 40 mm Forks width (e) 100 mm

Performance

Service brake mechanical/electric

Drive

Battery weight 1350 kg
Battery class British Standard
Battery voltage/capacity 48V / 720Ah V/Ah

Attachmen

Attachments (Has attachment) Sideshift and Forks.
Attachment type (Attachment type) Sideshifts