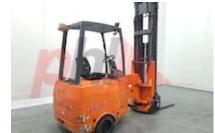

## Specification

Stock No 663104 ARTICULATED Туре FORKLIFT Make BENDI Model BE420-72SS Year 2010 3F720 Euromast Hours 305 2000 kg Capacity Lift height 7200 Values 3 **Quality Rating** 3

## Mechanical

Character.

Load Centre (c) 500 mm

Operating mode (Characteristic) Seated

Weights

Service weight (Total weight ) 7050 kg

Wheels

Tyres type Cushion
Tyres front condition 20%
Tyres rear condition Worn

Dimensions

Free lift (h2) 2660 mm Lift height (h3) 7200 mm Extended height (h4) 8060 mm Height of overhead guard (cabin) 2260 mm 3700 mm Overall length (I1) Length to fork face (I2) 2750 mm Overall width (b1/b2) 1340 mm Forks length (I) 950 mm Fork carriage (class) DIN 15173 / 2A 900 mm Fork carriage width (b3) Length of chasis (I7) 2605 mm 3470 mm Collapsed height (h1) Forks height (s) 40 mm Forks width (e) 100 mm

Performance

Service brake mechanical/electric

Drive

Battery weight 1350 kg
Battery class British Standard
Battery voltage/capacity 48V / 720Ah V/Ah

Attachmen

Attachments (Has attachment) Sideshift and Forks.
Attachment type (Attachment type) Sideshifts