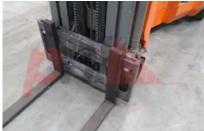

Dimensions

Free lift (h2) 2660 mm Lift height (h3) 7200 mm Extended height (h4) 8060 mm Height of overhead guard (cabin) 2260 mm 3700 mm Overall length (I1) Length to fork face (I2) 2750 mm Overall width (b1/b2) 1340 mm Forks length (I) 950 mm Fork carriage (class) DIN 15173 / 2A 900 mm Fork carriage width (b3) Length of chasis (I7) 2605 mm 3470 mm Collapsed height (h1) Forks height (s) 40 mm Forks width (e) 100 mm