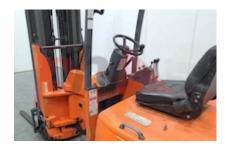

## Mechanical

Character.

Load Centre (c) 500 mm

Operating mode (Characteristic) Seated

Weights

Service weight (Total weight ) 7050 kg

Wheels

Tyres type Cushion
Tyres front condition 20%
Tyres rear condition Worn

Performance

Service brake mechanical/electric

Drive

Battery weight 1350 kg
Battery class British Standard
Battery voltage/capacity 48V / 720Ah V/Ah

Attachmen

Attachments (Has attachment) Sideshift and Forks.
Attachment type (Attachment type) Sideshifts