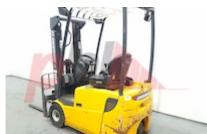

## Specification

474252 Stock No 3 WHEEL Type Make JUNGHEINRICH EFG115 Model Year 2010 3F300 Euromast Hours 0 1500 kg Capacity 3040 Lift height Values **Quality Rating** 0

Mechanical

Character.

Load Centre (c) 500/600/700 mm Operating mode (Characteristic) Seated

Weights

Service weight (Total weight ) 3100 kg

Wheels

Tyres type Superelastic
Tyres front condition 60%
Tyres rear condition Worn

Dimensions

Lift height (h3) 3040 mm Extended height (h4) 3890 mm Height of overhead guard (cabin) 2060 mm 2800 mm Overall length (I1) Length to fork face (I2) 1800 mm Overall width (b1/b2) 1020 mm Forks length (I) 1000 mm DIN 15173 / 2A Fork carriage (class) Fork carriage width (b3) 960 mm 1680 mm Length of chasis (17) Collapsed height (h1) 1950 mm Forks height (s) 40 mm Forks width (e) 90 mm Auxiliary lift (h9) 1510 mm

Performance

Service brake mechanical/electric

Drive

Battery weight 663 kg
Battery voltage/capacity 24V / 1000 Ah V/Ah

Attachment

Attachments (Has attachment) Sideshift with forks
Attachment type (Attachment type) Sideshifts

Engine

Engine type (Engine type) electric

Opinion

Location

Extras

Extras SS,LIGHTS, Extras Hyds 3rd & 4th To carriage 1

Visual

Battery
Battery Serial No
Battery Year (Battery Year of
Manufacture)

150721 2010

Appearance: Very good appearance with some scratches on body

Mechanical Status: Not tested

More: Click here for more photos