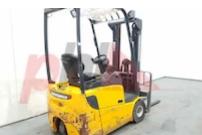

## Specification

474252 Stock No 3 WHEEL Type Make JUNGHEINRICH EFG115 Model Year 2010 3F300 Euromast Hours 0 1500 kg Capacity 3040 Lift height Values **Quality Rating** 0

Mechanical

Character.

Load Centre (c) 500/600/700 mm Operating mode (Characteristic) Seated

Weights

Service weight (Total weight ) 3100 kg

Wheels

Tyres type Superelastic
Tyres front condition 60%
Tyres rear condition Worn

Dimensions

Lift height (h3) 3040 mm Extended height (h4) 3890 mm Height of overhead guard (cabin) 2060 mm 2800 mm Overall length (I1) Length to fork face (I2) 1800 mm Overall width (b1/b2) 1020 mm Forks length (I) 1000 mm DIN 15173 / 2A Fork carriage (class) Fork carriage width (b3) 960 mm 1680 mm Length of chasis (17) Collapsed height (h1) 1950 mm Forks height (s) 40 mm Forks width (e) 90 mm Auxiliary lift (h9) 1510 mm

150721 2010

Appearance: Very good appearance with some scratches on body

Mechanical Status: Not tested

More: Click here for more photos