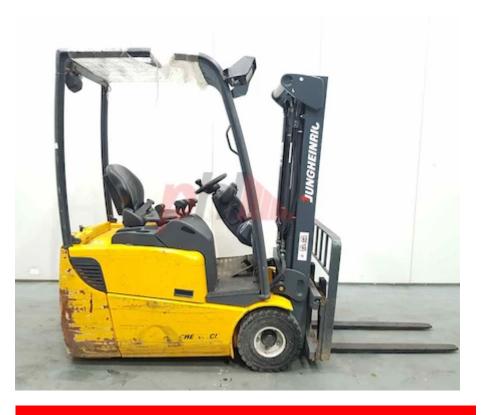

## Specification

474252 Stock No 3 WHEEL Type Make JUNGHEINRICH EFG115 Model Year 2010 3F300 Euromast Hours 0 1500 kg Capacity 3040 Lift height Values **Quality Rating** 0

Mechanical

Character.

Load Centre (c) 500/600/700 mm Operating mode (Characteristic) Seated

Weights

Service weight (Total weight ) 3100 kg

Wheels

Tyres type Superelastic
Tyres front condition 60%
Tyres rear condition Worn

Dimensions

Lift height (h3) 3040 mm Extended height (h4) 3890 mm Height of overhead guard (cabin) 2060 mm 2800 mm Overall length (I1) Length to fork face (I2) 1800 mm Overall width (b1/b2) 1020 mm Forks length (I) 1000 mm DIN 15173 / 2A Fork carriage (class) Fork carriage width (b3) 960 mm 1680 mm Length of chasis (17) Collapsed height (h1) 1950 mm Forks height (s) 40 mm Forks width (e) 90 mm Auxiliary lift (h9) 1510 mm

Performance

Service brake mechanical/electric

Drive

Battery weight 663 kg
Battery voltage/capacity 24V / 1000 Ah V/Ah

Attachment

Attachments (Has attachment) Sideshift with forks
Attachment type (Attachment type) Sideshifts

Engine

Engine type (Engine type) electric

Opinion

Location

Extras

Extras SS,LIGHTS, Extras Hyds 3rd & 4th To carriage 1

Visual

Battery
Battery Serial No
Battery Year (Battery Year of
Manufacture)

150721 2010

Appearance: Very good appearance with some scratches on body

Mechanical Status: Not tested

More: Click here for more photos