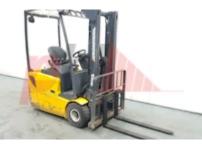

## Specification

474252 Stock No 3 WHEEL Type Make JUNGHEINRICH EFG115 Model Year 2010 3F300 Euromast Hours 0 1500 kg Capacity 3040 Lift height Values **Quality Rating** 0

Mechanical

Character.

Load Centre (c) 500/600/700 mm Operating mode (Characteristic) Seated

Weights

Service weight (Total weight ) 3100 kg

Wheels

Tyres type Superelastic
Tyres front condition 60%
Tyres rear condition Worn

Dimensions

Lift height (h3) 3040 mm Extended height (h4) 3890 mm Height of overhead guard (cabin) 2060 mm 2800 mm Overall length (I1) Length to fork face (I2) 1800 mm Overall width (b1/b2) 1020 mm Forks length (I) 1000 mm DIN 15173 / 2A Fork carriage (class) Fork carriage width (b3) 960 mm 1680 mm Length of chasis (17) Collapsed height (h1) 1950 mm Forks height (s) 40 mm Forks width (e) 90 mm Auxiliary lift (h9) 1510 mm

150721 2010

Appearance: Very good appearance with some scratches on body

Mechanical Status: Not tested

More: Click here for more photos