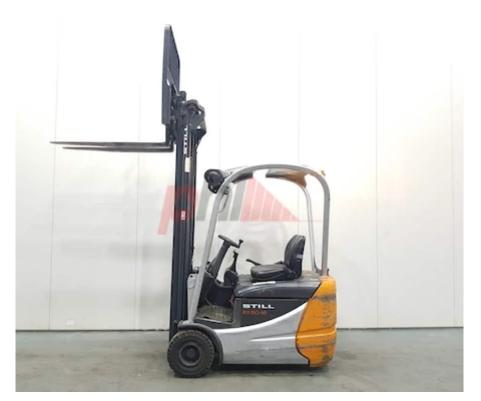

## Specification

| Stock No       | 470735  |
|----------------|---------|
| Туре           | 3 WHEEL |
| Make           | STILL   |
| Model          | RX50-16 |
| Year           | 2003    |
| Euromast       | 3F652   |
| Hours          | 24075   |
| Capacity       | 1600 kg |
| Lift height    | 6520    |
| Values         | 3       |
| Quality Rating | 3       |
|                |         |

## Mechanical

Character.

Load Centre (c) 500 mm Operating mode (Characteristic) Seated

Weights

Service weight (Total weight ) 4290 kg

Wheels

Tyres type Superelastic
Tyres front condition 90%
Tyres rear condition 60%

Dimensions

6520 mm Lift height (h3) Extended height (h4) 7620 mm Height of overhead guard (cabin) 2050 mm Overall length (I1) 3040 mm 1840 mm Length to fork face (I2) Overall width (b1/b2) 1060 mm Forks length (I) 1200 mm Fork carriage (class) DIN 15173 / 2A Fork carriage width (b3) 1000 mm Length of chasis (I7) 1700 mm Collapsed height (h1) 2700 mm 40 mm Forks height (s) Forks width (e) 100 mm Auxiliary lift (h9) 2280 mm

Performance

Service brake mechanical/electric

Drive

Battery weight 715 kg
Battery voltage/capacity 24V / 1000 A V/Ah

Attachment

Attachments (Has attachment) Sideshift with forks
Attachment type (Attachment type) Sideshifts

Engine

Engine type (Engine type) electric

Opinion

Location

Extras

Extras Hyds SS, Lights 3rd

19340 0615

Visual