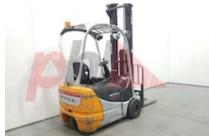

## Specification

| Stock No       | 470735  |
|----------------|---------|
| Туре           | 3 WHEEL |
| Make           | STILL   |
| Model          | RX50-16 |
| Year           | 2003    |
| Euromast       | 3F652   |
| Hours          | 24075   |
| Capacity       | 1600 kg |
| Lift height    | 6520    |
| Values         | 3       |
| Quality Rating | 3       |
|                |         |

## Mechanical

Character.

Load Centre (c) 500 mm Operating mode (Characteristic) Seated

Weights

Service weight (Total weight ) 4290 kg

Wheels

Tyres type Superelastic
Tyres front condition 90%
Tyres rear condition 60%

Dimensions

6520 mm Lift height (h3) Extended height (h4) 7620 mm Height of overhead guard (cabin) 2050 mm Overall length (I1) 3040 mm 1840 mm Length to fork face (I2) Overall width (b1/b2) 1060 mm Forks length (I) 1200 mm Fork carriage (class) DIN 15173 / 2A Fork carriage width (b3) 1000 mm Length of chasis (I7) 1700 mm Collapsed height (h1) 2700 mm 40 mm Forks height (s) Forks width (e) 100 mm Auxiliary lift (h9) 2280 mm

Performance

Service brake mechanical/electric

Drive

Battery weight 715 kg
Battery voltage/capacity 24V / 1000 A V/Ah

Attachment

Attachments (Has attachment) Sideshift with forks
Attachment type (Attachment type) Sideshifts