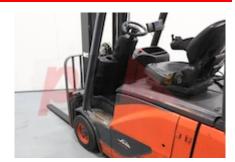

Specification

373318 Stock No 3 WHEEL Type LINDE Make Model E16-02 2015 Year Euromast 3F462 Hours 9463 Capacity 1600 kg Lift height 4620 Values 3 **Quality Rating** 3

Mechanical

Character.

Load Centre (c) 500 mm

Operating mode (Characteristic) Seated

Weights

Service weight (Total weight ) 3200 kg

Wheels

Tyres type Superelastic
Tyres front condition 90%
Tyres rear condition worn

Dimensions

Lift height (h3) 4620 mm Extended height (h4) 5620 mm Height of overhead guard (cabin) 1960 mm Overall length (I1) 2960 mm Length to fork face (I2) 2000 mm Overall width (b1/b2) 1200 mm Forks length (I) 960 mm Fork carriage (class) DIN 15173 / 2A Fork carriage width (b3) 1060 mm Collapsed height (h1) 2150 mm Forks height (s) 40 mm Forks width (e) 100 mm

Performance

Service brake hydrostatic

Drive

Battery voltage/capacity 48V / 620Ah V/Ah

Attachment

Attachments (Has attachment) Sideshift and Forks.
Attachment type (Attachment type) Sideshifts

Engine

Engine type (Engine type) electric