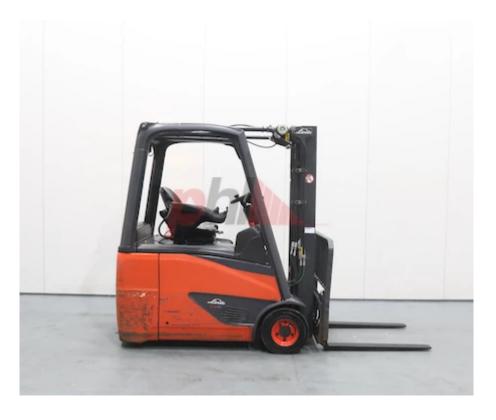

Specification

373318 Stock No 3 WHEEL Type LINDE Make Model E16-02 2015 Year Euromast 3F462 Hours 9463 Capacity 1600 kg Lift height 4620 Values 3 **Quality Rating** 3

Mechanical

Character.

Load Centre (c) 500 mm

Operating mode (Characteristic) Seated

Weights

Service weight (Total weight ) 3200 kg

Wheels

Tyres type Superelastic
Tyres front condition 90%
Tyres rear condition worn

Dimensions

Lift height (h3) 4620 mm Extended height (h4) 5620 mm Height of overhead guard (cabin) 1960 mm Overall length (I1) 2960 mm Length to fork face (I2) 2000 mm Overall width (b1/b2) 1200 mm Forks length (I) 960 mm Fork carriage (class) DIN 15173 / 2A Fork carriage width (b3) 1060 mm Collapsed height (h1) 2150 mm Forks height (s) 40 mm Forks width (e) 100 mm

Performance

Service brake hydrostatic

Drive

Battery voltage/capacity 48V / 620Ah V/Ah

Attachment

Attachments (Has attachment) Sideshift and Forks.
Attachment type (Attachment type) Sideshifts

Engine

Engine type (Engine type) electric