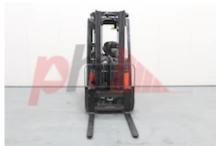

Specification

373318 Stock No 3 WHEEL Type LINDE Make Model E16-02 2015 Year Euromast 3F462 Hours 9463 Capacity 1600 kg Lift height 4620 Values 3 **Quality Rating** 3

Mechanical

Character.

Load Centre (c) 500 mm

Operating mode (Characteristic) Seated

Weights

Service weight (Total weight ) 3200 kg

Wheels

Tyres type Superelastic
Tyres front condition 90%
Tyres rear condition worn

Dimensions

Lift height (h3) 4620 mm Extended height (h4) 5620 mm Height of overhead guard (cabin) 1960 mm Overall length (I1) 2960 mm Length to fork face (I2) 2000 mm Overall width (b1/b2) 1200 mm Forks length (I) 960 mm Fork carriage (class) DIN 15173 / 2A Fork carriage width (b3) 1060 mm Collapsed height (h1) 2150 mm Forks height (s) 40 mm Forks width (e) 100 mm

Performance

Service brake hydrostatic

Drive

Battery voltage/capacity 48V / 620Ah V/Ah

Attachment

Attachments (Has attachment) Sideshift and Forks.
Attachment type (Attachment type) Sideshifts

Engine

Engine type (Engine type) electric