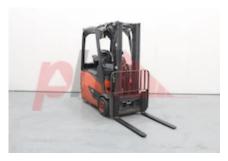

Specification

373318 Stock No 3 WHEEL Type LINDE Make Model E16-02 2015 Year Euromast 3F462 Hours 9463 Capacity 1600 kg Lift height 4620 Values 3 **Quality Rating** 3

Mechanical

Character.

Load Centre (c) 500 mm

Operating mode (Characteristic) Seated

Weights

Service weight (Total weight ) 3200 kg

Wheels

Tyres type Superelastic
Tyres front condition 90%
Tyres rear condition worn

Dimensions

Lift height (h3) 4620 mm Extended height (h4) 5620 mm Height of overhead guard (cabin) 1960 mm Overall length (I1) 2960 mm Length to fork face (I2) 2000 mm Overall width (b1/b2) 1200 mm Forks length (I) 960 mm Fork carriage (class) DIN 15173 / 2A Fork carriage width (b3) 1060 mm Collapsed height (h1) 2150 mm Forks height (s) 40 mm Forks width (e) 100 mm

Performance

Service brake hydrostatic

Drive

Battery voltage/capacity 48V / 620Ah V/Ah

Attachment

Attachments (Has attachment) Sideshift and Forks.
Attachment type (Attachment type) Sideshifts

Engine

Engine type (Engine type) electric