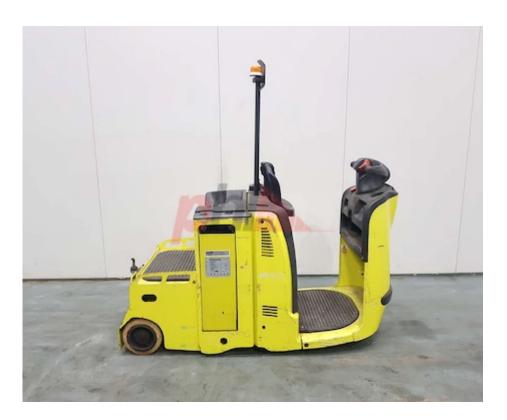

Specification

Stock No 368168
Type TOW TRACTOR

Make LINDE

Model P30 132 Year 2007

Euromast

Hours 0
Capacity 3000 kg

Values

Quality Rating 0

Mechanical

Character.

Operating mode (Characteristic) Stand-on

Weights

Service weight (Total weight ) 945 kg

Wheels

Tyres type Polyurethane

Dimensions

**Appearance:** Average appearance for the year.

Mechanical Status: Good Mechanical Condition

More: Click here for more photos