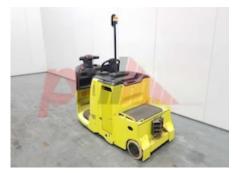

Specification

Stock No 368168
Type TOW TRACTOR

Make LINDE

Model P30 132 Year 2007

Euromast

Hours 0
Capacity 3000 kg

Values

Quality Rating 0

**Appearance:** Average appearance for the year.

Mechanical Status: Good Mechanical Condition

More: Click here for more photos