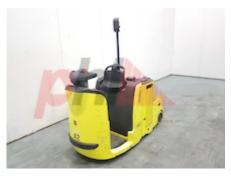

Specification

Stock No 366835
Type TOW TRACTOR

Make LINDE

Model P30 132 Year 2007

Euromast

Hours 0
Capacity 3000 kg

Values

Quality Rating 3

Mechanical

Character.

Operating mode (Characteristic) Stand-on

Weights

Service weight (Total weight ) 945 kg

Wheels

Tyres type Polyurethane

Dimensions

Height of overhead guard (cabin)
(h6)

Overall length (l1)

Overall width (b1/b2)

Towing coupling height (h10)

Collapsed height (h1)

1300 mm

800 mm

230 mm

1810 mm

Performance

Service brake electromagnetic

Drive

Battery weight 320 kg
Drive motor (60 min rating) 3 kW
Battery class British Standard
Battery voltage/capacity 24V / 300Ah V/Ah
Battery (Acc. to DIN) GNB

Attachment

Attachments (Has attachment) Tow Hitch.

Engine

Engine type (Engine type) electric

Opinion

Location

Visual

Battery
Battery Serial No
Battery Year (Battery Year of
Manufacture)