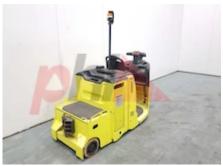

Specification

Stock No 366835
Type TOW TRACTOR

Make LINDE

Model P30 132 Year 2007

Euromast

Hours 0
Capacity 3000 kg

Values

Quality Rating 3

Mechanical

Character.

Operating mode (Characteristic) Stand-on

Weights

Service weight (Total weight ) 945 kg

Wheels

Tyres type Polyurethane

Dimensions

Height of overhead guard (cabin)
(h6)

Overall length (l1)

Overall width (b1/b2)

Towing coupling height (h10)

Collapsed height (h1)

1300 mm

800 mm

230 mm

1810 mm

Performance

Service brake electromagnetic

Drive

Battery weight 320 kg
Drive motor (60 min rating) 3 kW
Battery class British Standard
Battery voltage/capacity 24V / 300Ah V/Ah
Battery (Acc. to DIN) GNB

Attachment

Attachments (Has attachment) Tow Hitch.

Engine

Engine type (Engine type) electric

Opinion

Location

Visual

Battery
Battery Serial No
Battery Year (Battery Year of
Manufacture)