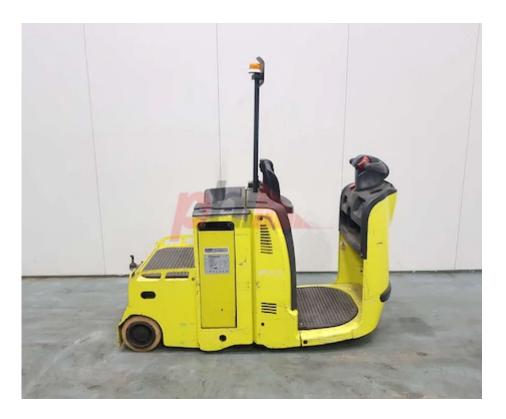

Specification

Stock No 366835
Type TOW TRACTOR

Make LINDE

Model P30 132 Year 2007

Euromast

Hours 0
Capacity 3000 kg

Values

Quality Rating 3

Mechanical

Character.

Operating mode (Characteristic) Stand-on

Weights

Service weight (Total weight ) 945 kg

Wheels

Tyres type Polyurethane

Dimensions

Height of overhead guard (cabin)
(h6)

Overall length (l1)

Overall width (b1/b2)

Towing coupling height (h10)

Collapsed height (h1)

1300 mm

800 mm

230 mm

1810 mm

Performance

Service brake electromagnetic

Drive

Battery weight 320 kg
Drive motor (60 min rating) 3 kW
Battery class British Standard
Battery voltage/capacity 24V / 300Ah V/Ah
Battery (Acc. to DIN) GNB

Attachment

Attachments (Has attachment) Tow Hitch.

Engine

Engine type (Engine type) electric

Opinion

Location

Visual

Battery
Battery Serial No
Battery Year (Battery Year of
Manufacture)