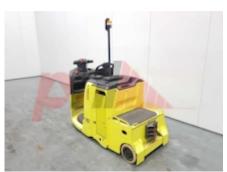

Specification

Stock No 366835
Type TOW TRACTOR

Make LINDE

Model P30 132 Year 2007

Euromast

Hours 0
Capacity 3000 kg

Values

Quality Rating 3

Mechanical

Character.

Operating mode (Characteristic) Stand-on

Weights

Service weight (Total weight ) 945 kg

Wheels

Tyres type Polyurethane

Dimensions

Attachment

Attachments (Has attachment) Tow Hitch.

Engine

Engine type (Engine type) electric

Opinion

Location

Visual

Battery
Battery Serial No
Battery Year (Battery Year of
Manufacture)

404173350040 2018 Phone: Email: Website:

+44(0) 1784 818181 sales@phl.co.uk https://www.phl.co.uk

**Appearance:** Average appearance for the year.

Mechanical Status: Good Mechanical Condition

More: Click here for more photos