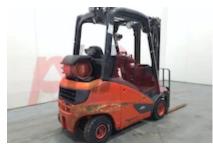

Specification

| Stock No                        |       | 331250       |
|---------------------------------|-------|--------------|
| Туре                            |       | GAS          |
| Make                            | LINDE |              |
| Model                           |       | H16T-01 391  |
| Year                            |       | 2017         |
| Euromast                        |       | 2W315        |
| Hours                           |       | 14477        |
| Capacity                        |       | 1600 kg      |
| Lift height                     |       | 3150         |
| Values                          |       | 3            |
| Quality Rating                  |       | 3            |
| Mechanical                      |       |              |
| Character.                      |       |              |
| Load Centre (c)                 |       | 500 mm       |
| Operating mode (Characteristic) |       | Seated       |
| Weights                         |       |              |
| Service weight (Total weight )  |       | 2990 kg      |
| Wheels                          |       |              |
| Tyres type                      |       | Superelastic |
| Tyres front condition           |       | . 90%        |
| Tyres rear condition            |       | 90%          |

Appearance: Very good appearance for age Mechanical Status: Very good working order

Engine type (Engine type) gas Opinion Location

| Extras      |                              |
|-------------|------------------------------|
| Extras      | SS, LED Lights, Blue<br>Spot |
| Extras Hyds | 3rc                          |