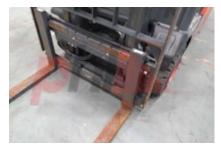

Specification

| Stock No                        |       | 331250       |
|---------------------------------|-------|--------------|
| Туре                            |       | GAS          |
| Make                            | LINDE |              |
| Model                           |       | H16T-01 391  |
| Year                            |       | 2017         |
| Euromast                        |       | 2W315        |
| Hours                           |       | 14477        |
| Capacity                        |       | 1600 kg      |
| Lift height                     |       | 3150         |
| Values                          |       | 3            |
| Quality Rating                  |       | 3            |
| Mechanical                      |       |              |
| Character.                      |       |              |
| Load Centre (c)                 |       | 500 mm       |
| Operating mode (Characteristic) |       | Seated       |
| Weights                         |       |              |
| Service weight (Total weight )  |       | 2990 kg      |
| Wheels                          |       |              |
| Tyres type                      |       | Superelastic |
| Tyres front condition           |       | . 90%        |
| Tyres rear condition            |       | 90%          |