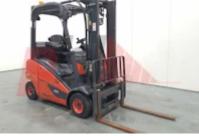

Specification

| Stock No                        |       | 331250       |
|---------------------------------|-------|--------------|
| Туре                            |       | GAS          |
| Make                            | LINDE |              |
| Model                           |       | H16T-01 391  |
| Year                            |       | 2017         |
| Euromast                        |       | 2W315        |
| Hours                           |       | 14477        |
| Capacity                        |       | 1600 kg      |
| Lift height                     |       | 3150         |
| Values                          |       | 3            |
| Quality Rating                  |       | 3            |
| Mechanical                      |       |              |
| Character.                      |       |              |
| Load Centre (c)                 |       | 500 mm       |
| Operating mode (Characteristic) |       | Seated       |
| Weights                         |       |              |
| Service weight (Total weight )  |       | 2990 kg      |
| Wheels                          |       |              |
| Tyres type                      |       | Superelastic |
| Tyres front condition           |       | . 90%        |
| Tyres rear condition            |       | 90%          |