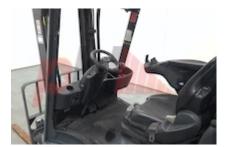

Specification

| Stock No                        |       | 331250       |
|---------------------------------|-------|--------------|
| Туре                            |       | GAS          |
| Make                            | LINDE |              |
| Model                           |       | H16T-01 391  |
| Year                            |       | 2017         |
| Euromast                        |       | 2W315        |
| Hours                           |       | 14477        |
| Capacity                        |       | 1600 kg      |
| Lift height                     |       | 3150         |
| Values                          |       | 3            |
| Quality Rating                  |       | 3            |
| Mechanical                      |       |              |
| Character.                      |       |              |
| Load Centre (c)                 |       | 500 mm       |
| Operating mode (Characteristic) |       | Seated       |
| Weights                         |       |              |
| Service weight (Total weight )  |       | 2990 kg      |
| Wheels                          |       |              |
| Tyres type                      |       | Superelastic |
| Tyres front condition           |       | . 90%        |
| Tyres rear condition            |       | 90%          |