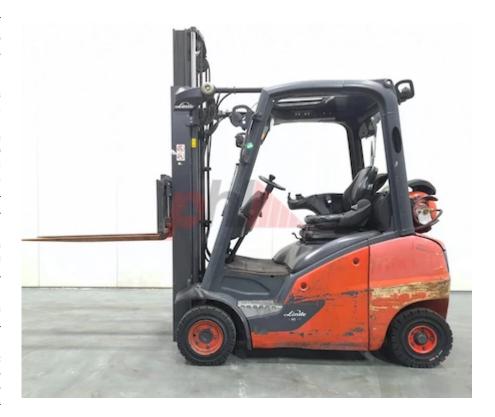

## Specification

Stock No 331106 GAS Type LINDE Make H16T-01 391 Model 2018 Year 2W315 Euromast Hours 15402 1600 kg Capacity Lift height 3150 Values 3 **Quality Rating** 3

Mechanical

Character.

Load Centre (c) 500 mm Operating mode (Characteristic) Seated

Service weight (Total weight ) 3050 kg

Wheels

Tyres type Superelastic Tyres front condition 90% Tyres rear condition 90%

Dimensions

3150 mm Lift height (h3) Extended height (h4) 4150 mm Height of overhead guard (cabin) 2120 mm (h6) 3350 mm Overall length (I1) Length to fork face (I2) 2350 mm Overall width (b1/b2) 1100 mm Forks length (I) 1000 mm DIN 15173 / 2A Fork carriage (class) Fork carriage width (b3) 980 mm Length of chasis (I7) 2170 mm Collapsed height (h1) 2130 mm Forks height (s) 40 mm

Performance

Forks width (e)

Service brake hydrostatic

100 mm

Drive

Drive motor (60 min rating) 28 kW Battery voltage/capacity 12V V/Ah

Attachment

Attachments (Has attachment) Sideshift and Forks. Attachment type (Attachment type) Sideshifts

Engine

Manufacturer of engine/type VW / AUDI 28 kW Engine rated power (ISO 1585) 4 Cylinders. Cylinders/Displac. ccm Engine type (Engine type) gas

Location

Extras

SS, Half Cab, LED Extras Lights, Blue Spot. Extras Hyds 3rd