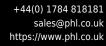

## Specification

Stock No 331106 GAS Type LINDE Make H16T-01 391 Model 2018 Year 2W315 Euromast Hours 15402 1600 kg Capacity Lift height 3150 Values 3 **Quality Rating** 3

Mechanical

Character.

Load Centre (c) 500 mm Operating mode (Characteristic) Seated

Service weight (Total weight ) 3050 kg

Wheels

Tyres type Superelastic Tyres front condition 90% Tyres rear condition 90%

Dimensions

3150 mm Lift height (h3) Extended height (h4) 4150 mm Height of overhead guard (cabin) 2120 mm (h6) 3350 mm Overall length (I1) Length to fork face (I2) 2350 mm Overall width (b1/b2) 1100 mm Forks length (I) 1000 mm DIN 15173 / 2A Fork carriage (class) Fork carriage width (b3) 980 mm Length of chasis (I7) 2170 mm Collapsed height (h1) 2130 mm Forks height (s) 40 mm

Performance

Forks width (e)

Service brake hydrostatic

100 mm

Drive

Drive motor (60 min rating) 28 kW Battery voltage/capacity 12V V/Ah

Attachment

Attachments (Has attachment) Sideshift and Forks. Attachment type (Attachment type) Sideshifts

Engine

Manufacturer of engine/type VW / AUDI 28 kW Engine rated power (ISO 1585) 4 Cylinders. Cylinders/Displac. ccm Engine type (Engine type) gas

Location

Extras

SS, Half Cab, LED Extras Lights, Blue Spot. Extras Hyds 3rd