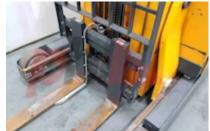

# Wheels

Tyres type Polyurethane

| Dimensions                               |                |
|------------------------------------------|----------------|
| Free lift (h2)                           | 3580 mm        |
| Lift height (h3)                         | 10520 mm       |
| Extended height (h4)                     | 11520 mm       |
| Height of overhead guard (cabin)<br>(h6) | 2120 mm        |
| Height of reach legs (h8)                | 290 mm         |
| Overall length (I1)                      | 2350 mm        |
| Length to fork face (I2)                 | 1350 mm        |
| Overall width (b1/b2)                    | 1280 mm        |
| Forks length (I)                         | 1000 mm        |
| Fork carriage (class)                    | DIN 15173 / 2A |
| Fork carriage width (b3)                 | 800 mm         |
| Width between legs (b4)                  | 930 mm         |
| Reach travel (I4)                        | 495 mm         |
| Length of chasis (I7)                    | 1700 mm        |
| Collapsed height (h1)                    | 4040 mm        |
| Forks height (s)                         | 40 mm          |
| Forks width (e)                          | 120 mm         |

Attachment

Attachments (Has attachment) Sideshift and Forks.
Attachment type (Attachment type) Sideshifts

Engine

Engine type (Engine type) electric

Location

Extras

Extras SS, LED Lights, CCTV. Extras Hyds SS, LED Lights, CCTV.