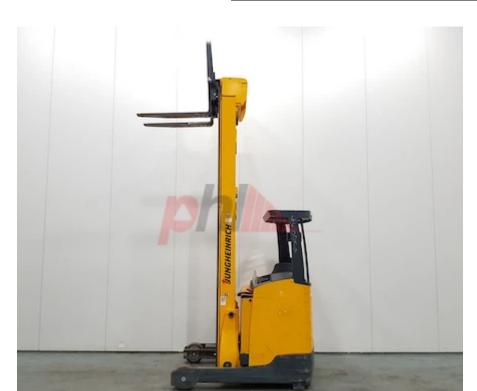

#### Specification

| Stock No       | 451639       |  |
|----------------|--------------|--|
| Туре           | REACH        |  |
| Make           | JUNGHEINRICH |  |
| Model          | ETV216       |  |
| Year           | 2015         |  |
| Euromast       | 3F1052       |  |
| Hours          | 19226        |  |
| Capacity       | 1600 kg      |  |
| Lift height    | 10520        |  |
| Values         |              |  |
| Quality Rating | 0            |  |

# Wheels

Tyres type Polyurethane

| Dimensions                               |                |
|------------------------------------------|----------------|
| Free lift (h2)                           | 3580 mm        |
| Lift height (h3)                         | 10520 mm       |
| Extended height (h4)                     | 11520 mm       |
| Height of overhead guard (cabin)<br>(h6) | 2120 mm        |
| Height of reach legs (h8)                | 290 mm         |
| Overall length (I1)                      | 2350 mm        |
| Length to fork face (I2)                 | 1350 mm        |
| Overall width (b1/b2)                    | 1280 mm        |
| Forks length (I)                         | 1000 mm        |
| Fork carriage (class)                    | DIN 15173 / 2A |
| Fork carriage width (b3)                 | 800 mm         |
| Width between legs (b4)                  | 930 mm         |
| Reach travel (I4)                        | 495 mm         |
| Length of chasis (I7)                    | 1700 mm        |
| Collapsed height (h1)                    | 4040 mm        |
| Forks height (s)                         | 40 mm          |
| Forks width (e)                          | 120 mm         |

Visual

Battery
Battery Year (Battery Year of
Manufacture)

**Appearance:** Good Appearance for age.

Mechanical Status: Very good working order

More: Click here for more photos