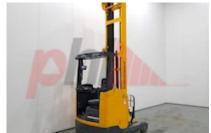

#### Specification

| Stock No       | 451639       |  |
|----------------|--------------|--|
| Туре           | REACH        |  |
| Make           | JUNGHEINRICH |  |
| Model          | ETV216       |  |
| Year           | 2015         |  |
| Euromast       | 3F1052       |  |
| Hours          | 19226        |  |
| Capacity       | 1600 kg      |  |
| Lift height    | 10520        |  |
| Values         |              |  |
| Quality Rating | 0            |  |

# Wheels

Tyres type Polyurethane

| Dimensions                               |                |
|------------------------------------------|----------------|
| Free lift (h2)                           | 3580 mm        |
| Lift height (h3)                         | 10520 mm       |
| Extended height (h4)                     | 11520 mm       |
| Height of overhead guard (cabin)<br>(h6) | 2120 mm        |
| Height of reach legs (h8)                | 290 mm         |
| Overall length (I1)                      | 2350 mm        |
| Length to fork face (I2)                 | 1350 mm        |
| Overall width (b1/b2)                    | 1280 mm        |
| Forks length (I)                         | 1000 mm        |
| Fork carriage (class)                    | DIN 15173 / 2A |
| Fork carriage width (b3)                 | 800 mm         |
| Width between legs (b4)                  | 930 mm         |
| Reach travel (I4)                        | 495 mm         |
| Length of chasis (I7)                    | 1700 mm        |
| Collapsed height (h1)                    | 4040 mm        |
| Forks height (s)                         | 40 mm          |
| Forks width (e)                          | 120 mm         |

Visual

Battery
Battery Year (Battery Year of
Manufacture)

**Appearance:** Good Appearance for age.

Mechanical Status: Very good working order

More: Click here for more photos