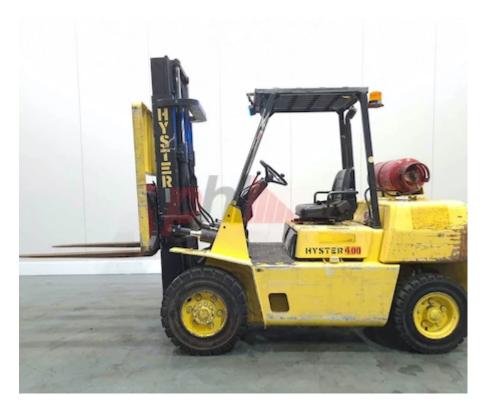

## Specification

Stock No 136183 GAS Type HYSTER Make H4.00XL-5 Model Year 1999 2W307 Euromast Hours 285 Capacity 4000 kg 3070 Lift height Values 3 **Quality Rating** 3

Mechanical

Character. Load Centre (c) 500 mm Operating mode (Characteristic) Seated

Weights

Service weight (Total weight ) 5840 kg

Wheels

Superelastic Tyres type Tyres front condition 90% Tyres rear condition 80%

Dimensions

Lift height (h3) 3070 mm Extended height (h4) 4300 mm Height of overhead guard (cabin) 2200 mm Overall length (I1) 4115 mm Length to fork face (I2) 2920 mm Overall width (b1/b2) 1370 mm Forks length (I) 1195 mm DIN 15173 / 3A Fork carriage (class) Fork carriage width (b3) 1250 mm 2780 mm Length of chasis (I7) Collapsed height (h1) 2130 mm Forks height (s) 50 mm Forks width (e) 125 mm

Performance

Service brake hydraulic/mechanical

Drive

Drive motor (60 min rating) 65.2 kW Battery voltage/capacity 12V V/Ah

Attachment

Attachments (Has attachment) Forks. Attachment type (Attachment type) Forks

Engine

Manufacturer of engine/type GM Engine rated power (ISO 1585) 65.2 kW Cylinders/Displac. ccm V6. Engine type (Engine type) gas

Opinion

Location

Extras

LED Lights, Blue Spot, Extras Battery Isolator. Extras Hyds

Appearance: Very Good Appearance for age.

Mechanical Status: Good working condition

More: Click here for more photos