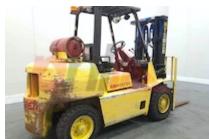

## Specification

Stock No 136183 GAS Type HYSTER Make H4.00XL-5 Model Year 1999 2W307 Euromast Hours 285 Capacity 4000 kg 3070 Lift height Values 3 **Quality Rating** 3

Mechanical

Character. Load Centre (c) 500 mm Operating mode (Characteristic) Seated

Weights

Service weight (Total weight ) 5840 kg

Wheels

Superelastic Tyres type Tyres front condition 90% Tyres rear condition 80%

Dimensions

Lift height (h3) 3070 mm Extended height (h4) 4300 mm Height of overhead guard (cabin) 2200 mm Overall length (I1) 4115 mm Length to fork face (I2) 2920 mm Overall width (b1/b2) 1370 mm Forks length (I) 1195 mm DIN 15173 / 3A Fork carriage (class) Fork carriage width (b3) 1250 mm 2780 mm Length of chasis (I7) Collapsed height (h1) 2130 mm Forks height (s) 50 mm Forks width (e) 125 mm

Appearance: Very Good Appearance for age.

Mechanical Status: Good working condition

More: Click here for more photos