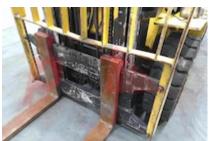

Weights

Service weight (Total weight ) 5840 kg

Wheels

Superelastic Tyres type Tyres front condition 90% Tyres rear condition 80%

Dimensions

Lift height (h3) 3070 mm Extended height (h4) 4300 mm Height of overhead guard (cabin) 2200 mm Overall length (I1) 4115 mm Length to fork face (I2) 2920 mm Overall width (b1/b2) 1370 mm Forks length (I) 1195 mm DIN 15173 / 3A Fork carriage (class) Fork carriage width (b3) 1250 mm 2780 mm Length of chasis (I7) Collapsed height (h1) 2130 mm Forks height (s) 50 mm Forks width (e) 125 mm