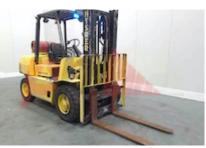

Engine

Manufacturer of engine/type GM Engine rated power (ISO 1585) 65.2 kW Cylinders/Displac. ccm V6. Engine type (Engine type) gas

Opinion

Location

Extras

LED Lights, Blue Spot, Extras Battery Isolator. Extras Hyds