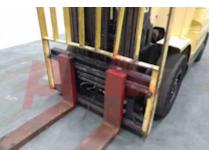

Performance

Service brake mechanical

Drive

Battery voltage/capacity 12V V/Ah

Attachment

Attachments (Has attachment) Sideshift and Forks.
Attachment type (Attachment type) Sideshifts

Engine

Manufacturer of engine/type GM
Cylinders/Displac. ccm 4 Cylinders.
Engine type (Engine type) gas