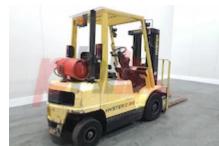

## Specification

| Stock No       |        | 124339  |
|----------------|--------|---------|
| Туре           |        | GAS     |
| Make           | HYSTER |         |
| Model          |        | H2.00XM |
| Year           |        | 1999    |
| Euromast       |        | 3F435   |
| Hours          |        | 9561    |
| Capacity       |        | 2000 kg |
| Lift height    |        | 4350    |
| Values         |        | 3       |
| Quality Rating |        | 3       |
|                |        |         |

Opinion

Location

Extras

Extras SS, Lights.
Extras Hyds 3rd

**Appearance:** Good Appearance for age.

Mechanical Status: Good operating condition.

More: Click here for more photos