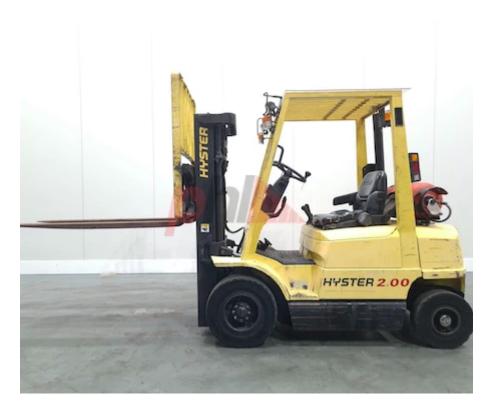

## Specification

| Stock No       |        | 124339  |
|----------------|--------|---------|
| Туре           |        | GAS     |
| Make           | HYSTER |         |
| Model          |        | H2.00XM |
| Year           |        | 1999    |
| Euromast       |        | 3F435   |
| Hours          |        | 9561    |
| Capacity       |        | 2000 kg |
| Lift height    |        | 4350    |
| Values         |        | 3       |
| Quality Rating |        | 3       |
|                |        |         |

## Mechanical

Character.

Load Centre (c) 500 mm Operating mode (Characteristic) Seated

Weights

Service weight (Total weight ) 3820 kg

Wheels

Tyres type Superelastic
Tyres front condition WORN
Tyres rear condition WORN

## Dimensions

Lift height (h3) 4350 mm Height of overhead guard (cabin) 2100 mm 3600 mm Overall length (I1) Length to fork face (I2) 2400 mm Overall width (b1/b2) 1150 mm Forks length (I) 1200 mm Fork carriage (class) DIN 15173 / 2A 1070 mm Fork carriage width (b3) Collapsed height (h1) 2100 mm Forks height (s) 40 mm Forks width (e) 100 mm

Performance

Service brake mechanical

Drive

Battery voltage/capacity 12V V/Ah

Attachment

Attachments (Has attachment) Sideshift and Forks.
Attachment type (Attachment type) Sideshifts

Engine

Manufacturer of engine/type GM
Cylinders/Displac. ccm 4 Cylinders.
Engine type (Engine type) gas