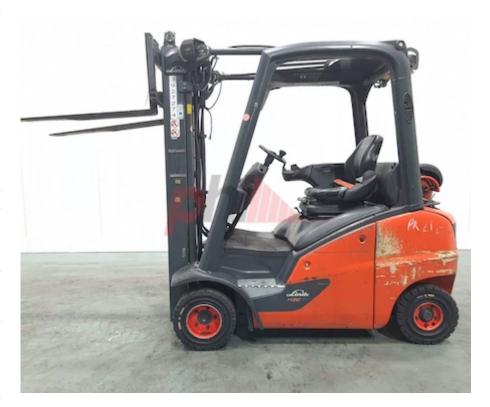

## Specification

Stock No 339709 Туре GAS LINDE Make H20T-01 391 Model 2019 Year Euromast 3F462 20448 Hours Capacity 2000 kg Lift height 4620 Values 3 Quality Rating 3

Mechanical

Character.

Load Centre (c) 500 mm

Operating mode (Characteristic) Seated

Weights

Service weight (Total weight ) 3420 kg

Wheels

Tyres type Superelastic
Tyres front condition 50%
Tyres rear condition 60%

Dimensions

4620 mm Lift height (h3) Extended height (h4) 5830 mm Height of overhead guard (cabin) 2100 mm (h6) 3500 mm Overall length (I1) Length to fork face (I2) 2400 mm Overall width (b1/b2) 1150 mm Forks length (I) 1100 mm DIN 15173 / 2A Fork carriage (class) Fork carriage width (b3) 975 mm Length of chasis (I7) 2200 mm 2100 mm Collapsed height (h1) 45 mm Forks height (s) Forks width (e) 100 mm Auxiliary lift (h9) 1640 mm

Engine

Manufacturer of engine/type VW / AUDI Engine rated power (ISO 1585) 28 kW Cylinders/Displac. ccm 4 Cylinders Engine type (Engine type) gas

Location

Extras

Extras SS, LED Lights.
Extras Hyds 3rd & 4th